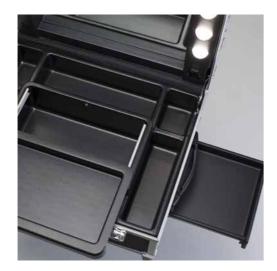

## NEW EVO

ANODIZED ALUMINIUM PROFILE ABS STRUCTURE Convex design Cover

THERMOFORMED INTERIOR Magnetic lock sliding trays with aluminium guides. Large interior

*HOLDING F ACE-CHART STAND Universal power socket 110-240V* 

#### ◆ Compact to carry

- **Resistant:** thanks to the aluminium band and to rounded corners
- Unmistakable: an original and innovative design, indisputably by Cantoni
- ◆ Fast: 30'opening system for a fast set up without assembling
- Large: many internal compartments of various sizes.
- Customized with logo or picture