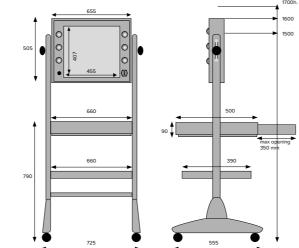

#### **Technical Details**

Working table 860mm high with maximum extension of the telescopic legs Working table 920mm high with Rolling System

#### **Technical Details**

Working table 940 mm high with maximum extension of the telescopic legs