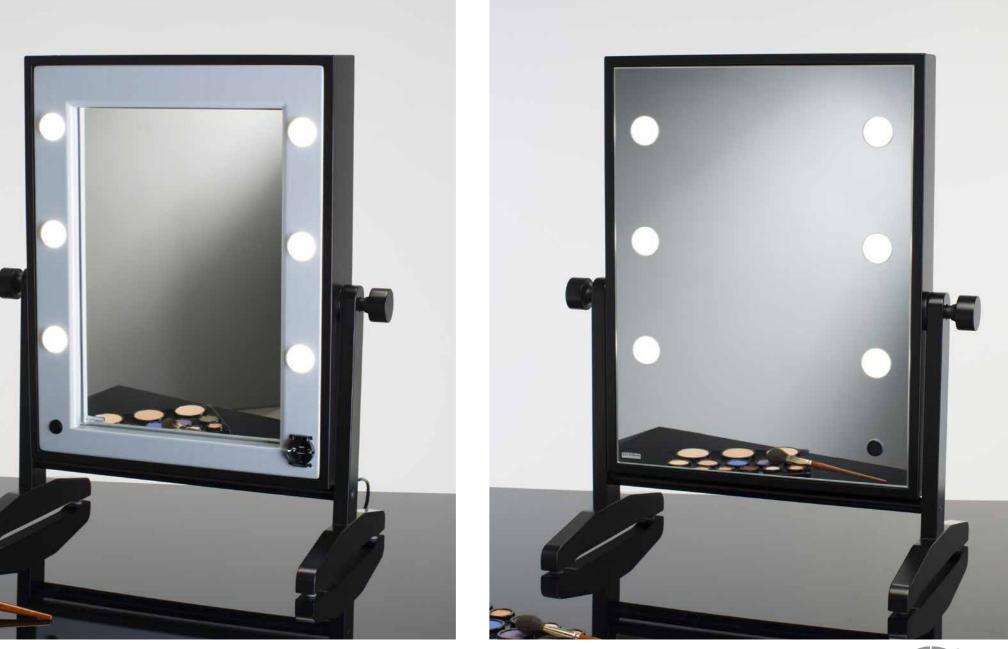

## **TABLETOP MIRRORS**

Tilting mirror

MOD. with FRAME 6 light lenses that are placed in the mirror frame and universal power socket

Table-top lighted mirror with frame in fine

lacquered beech wood. Classic line, selected materials, craftsmanship and **I-light** lights make it ideal to furnish high-level corner dedicated to make-up and beauty.

Also available in version with **double-sided** mirror front/back.

- ◆ Double support foot
- Tilting
- ♦ 6 I-light lights
- ◆ 110-240V power socket (only available in version with frame)

## The 6-light table top mirror in wood

LTV FULL MIRROR

### Technical Details

The LTV illuminated mirrors are available with the lacquered finish in various colours (service available on request subject to minimum order quantities).

Sturdy base with rounded corners