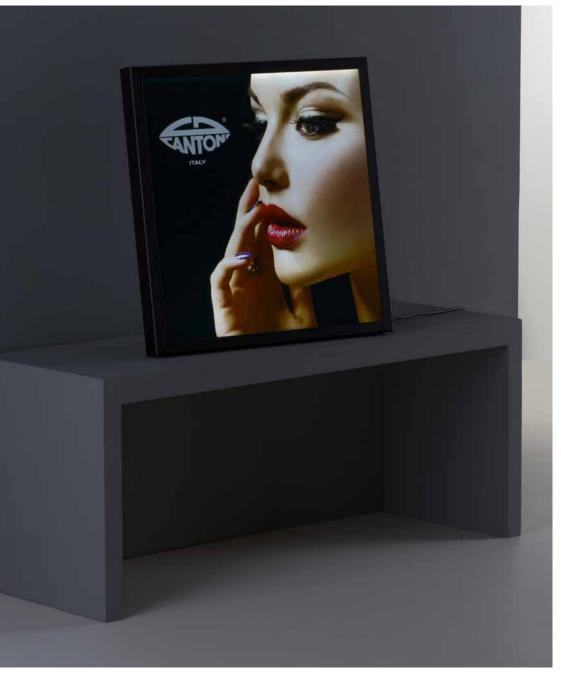

# **VISUAL LINE**

Button lighting the luminous frame

LED backlit frame with spring image interchange system, an exclusive by Cantoni. Integrated transformer and power button on the side. Lightweight, anodized aluminium profile of only 4.5 cm, instant set-up. High quality and technology ensure durability and reliability.

## PH.TABLE

Support for installation on shelf

Power cable

The luminous frames are a tool to create atmosphere and reduce the use of other light sources (and therefore also the consumption) during night time, in shops, windows and professional environments.

PH Table is a LED backlit luminous frame with back support and image spring interchange system, adjustable on benches, display and in temporary installations as advertising tool convenient and practical.