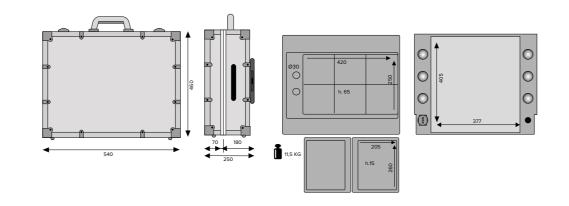

#### **Technical Details**

Working table 860mm high with maximum extension of the telescopic legs Working table 920mm high with Rolling System

#### **Technical Details**

Working table 940 mm high with maximum extension of the telescopic legs

#### Technical Details

Working table 880 mm high with maximum extension of the telescopic legs

#### **Technical Details**

Working table 880 mm high with maximum extension of the telescopic legs