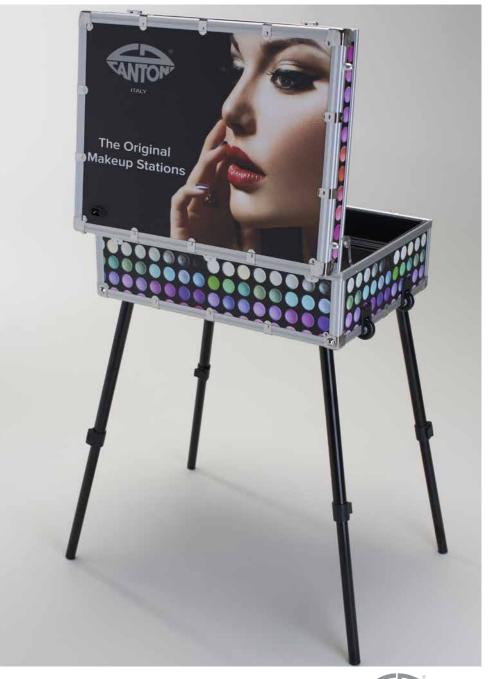

#### MOBILE STATIONS UNIQUE FOR LINE AND VERSATILITY

The New Evo line is the result of a redesign of the Evolution model, renown best-seller of Cantoni Evolution case.

Light and handy, this line of mobile make-up stations is characterized, on the outside, by the aluminium profile with rounded corners and, inside, by a remarkable capacity.

Extremely versatile because compact, durable, easy to carry, is the perfect solution for those who travel often, even on foot. It guarantees a professional image at the highest level.

TRANSPARENT RUBBER WHEELS with ball bearings

TELESCOPIC TROLLEY with spring lock button REINFORCED STRAP HANDLES

REINFORCED CHROME HINGES

SLIDING TRAYS KEY LOCKS