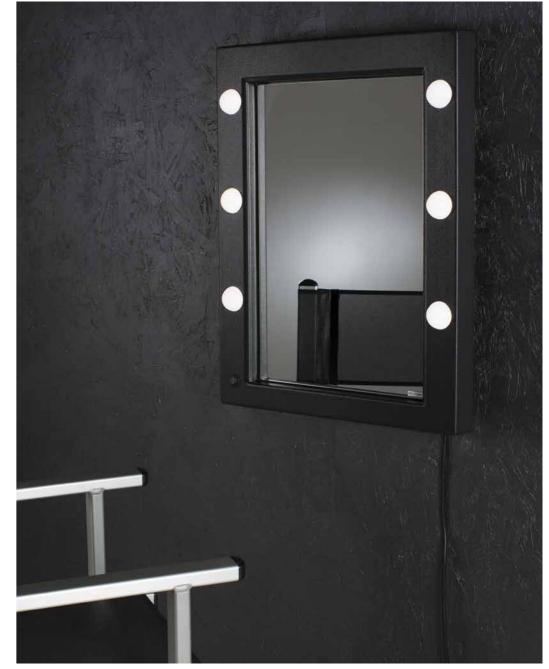

#### A COLLECTION OF MIRRORS FEATURING THE CLASSICAL HOLLYWOOD LIGHTING FOR THE CANTONI BRAND'S 20TH BIRTHDAY

The first Cantoni makeup stations were born 20 years ago.

To remember the first luminous mirrors engineered explicitly for the makeup artists by the brand's founders, Cantoni proposes the Vintage capsule collection, populated by mirrors with the very classical Hollywood style bulbs lighting and featuring the black colour, traditionally associated to the professional make-up sector.

The sturdy and undeformable frame of these mirrors is in black painted aluminium. The frame is bevelled at 5° toward the inside, to optimise the diffusion of the light on the reflected image.

The unmatched Cantoni quality and the ease of assembly and maintenance of these Vintage Hollywood lit mirrors make them perfect to furnish makeup schools and beauty/ hair-style salons.

## VINTAGE CAPSULE COLLECTION

Structure in painted black aluminium

Black On-off button in the frame

Wall mirror with 9 or 12 classical lighting bulbs in the frame. The mirror frame in painted black aluminium is bevelled at an angle of 5° to provide the ideal incidence of light on the mirrored figure. The bulbs are not included in the base price and can be added choosing the specific option.

- Structure in painted black aluminium
- ◆ Mirror thickness 4 mm
- ◆ On-off button in the frame
- ♦ 9 or 12 light
- ♦ 3 standard dimentions
- ◆ Pre-installed rear coupling system
- ♦ Safety film
- ♦ Made in Italy