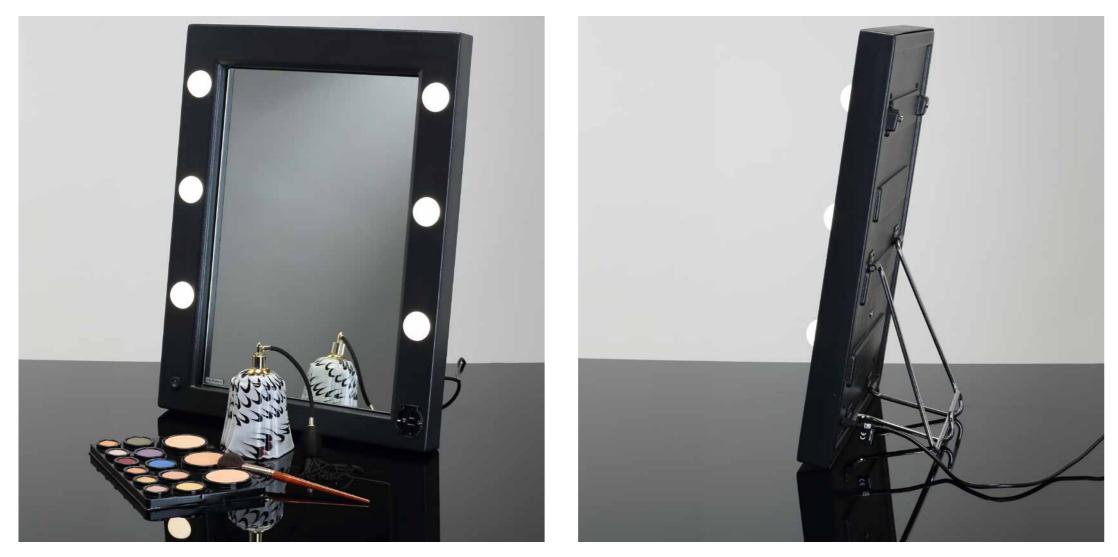

## **TABLETOP MIRRORS**

Tilting mirror

MOD. with FRAME 6 light lenses that are placed in the mirror frame and universal power socket

Table-top lighted mirror with frame in fine

lacquered beech wood. Classic line, selected materials, craftsmanship and **I-light** lights make it ideal to furnish high-level corner dedicated to make-up and beauty.

Also available in version with **double-sided** mirror front/back.

- ◆ Double support foot
- Tilting
- ♦ 6 I-light lights
- ◆ 110-240V power socket (only available in version with frame)

### Technical Details

The LTV illuminated mirrors are available with the lacquered finish in various colours (service available on request subject to minimum order quantities).

Sturdy base with rounded corners