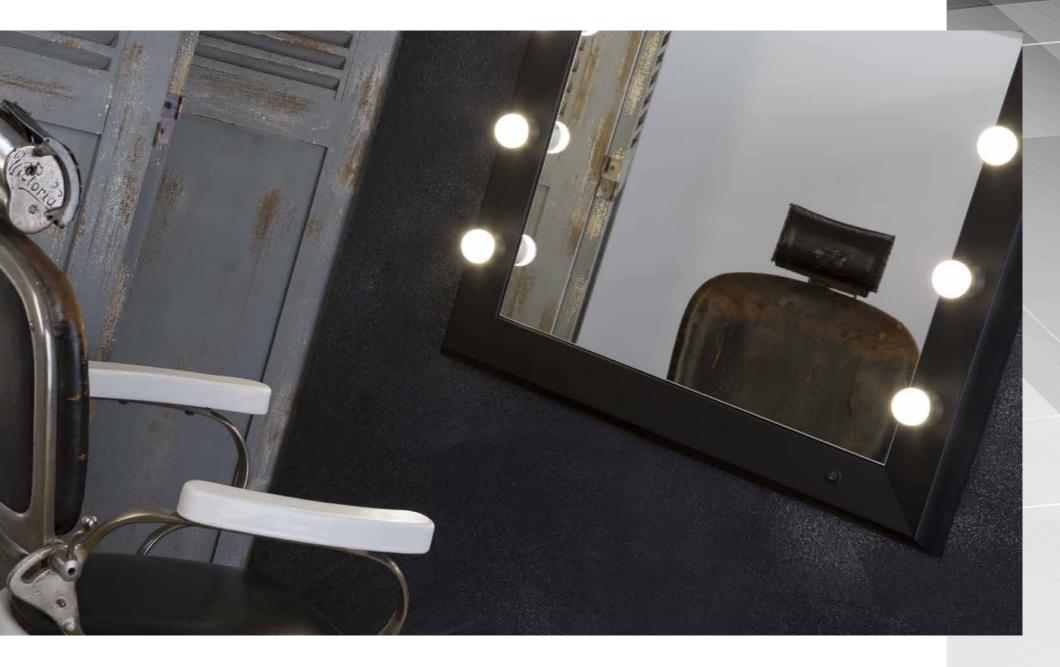

#### A COLLECTION OF MIRRORS FEATURING THE CLASSICAL HOLLYWOOD LIGHTING FOR THE CANTONI BRAND'S 20TH BIRTHDAY

The first Cantoni makeup stations were born 20 years ago.

To remember the first luminous mirrors engineered explicitly for the makeup artists by the brand's founders, Cantoni proposes the Vintage capsule collection, populated by mirrors with the very classical Hollywood style bulbs lighting and featuring the black colour, traditionally associated to the professional make-up sector.

The sturdy and undeformable frame of these mirrors is in black painted aluminium. The frame is bevelled at 5° toward the inside, to optimise the diffusion of the light on the reflected image.

The unmatched Cantoni quality and the ease of assembly and maintenance of these Vintage Hollywood lit mirrors make them perfect to furnish makeup schools and beauty/ hair-style salons.

## VINTAGE CAPSULE COLLECTION

Structure in painted black aluminium

Black On-off button in the frame

Wall mirror with 9 or 12 classical lighting bulbs in the frame. The mirror frame in painted black aluminium is bevelled at an angle of 5° to provide the ideal incidence of light on the mirrored figure. The bulbs are not included in the base price and can be added choosing the specific option.

- Structure in painted black aluminium
- ◆ Mirror thickness 4 mm
- ◆ On-off button in the frame
- ♦ 9 or 12 light
- ♦ 3 standard dimentions
- ◆ Pre-installed rear coupling system
- ♦ Safety film
- ♦ Made in Italy