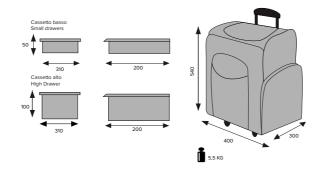

**Technical Details** 

- ◆ Outside pockets with velcro closure
- Upper compartment closed with zipper
- **Telescopic handle** with lock button and trolley wheels
- **Reinforced handles** and removable shoulder strap
- **Rigid ABS** chest of drawers with 1 deep drawer (h. 10 cm) and 2 smallest ones (h. 5 cm)
- ◆ It can be **customized** with logo

## The thermal trolley with rigid chest of drawers

Rigid chest of drawers with ABS removable and washable drawers, all drawers are equipped with removable partitions. Configuration: 2 low drawers and 1 deep