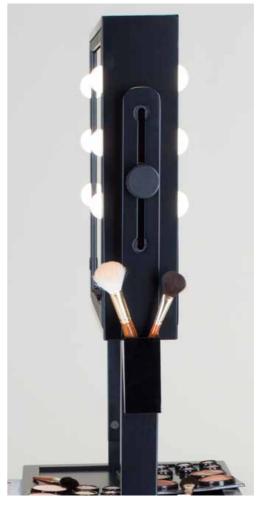

All of our workstation are equipped with the I-light system, guaranteeing a perfect lighting in any working condition.

DIMMER BUTTON Variation in brightness just hold down the power button until the ideal brightness is reached

CANTONI **I-LIGHT** LIGHTING SYSTEM with dimmer button to adjust the brightness