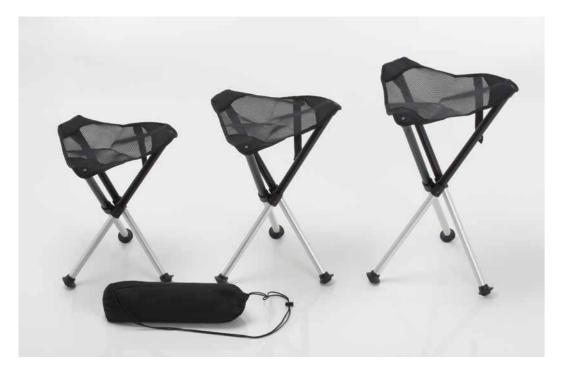

### STOOL

High-tech aluminium stool with folding telescopic legs.

Tear-proof and perforated anti-sweating seat. Rubber feet equipped with anti-dive large edging.

The materials used make it lightweight and unbreakable. available in 45 cm, 55 cm, 65 cm in height, it ensures total comfort to whoever sits.

STN

Italian artisan production.

Technical Details

Black lacquered beech foldable stool. Seat in washable technical fabric.

ST.N BAG: version with large side pockets, zip closure ST.N: standard version

It is recommended to use with nails case