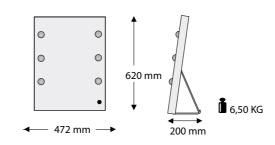

*I-light* lighting professional system with 6 light spots adjustable in brightness

Lighted mirror in polished methacrylate with I-light system, 6 light spots, specifically designed for make-up and face skin care. Light with adjustable intensity. Compact in size, it is ideal for creating visual impact make-up corners.

- Power button/back light adjustment
   6 I-light lamps adjustable in brightness
   110V/240V compatible

### Technical Details

## The 6-light table top mirror in polished methacrylate