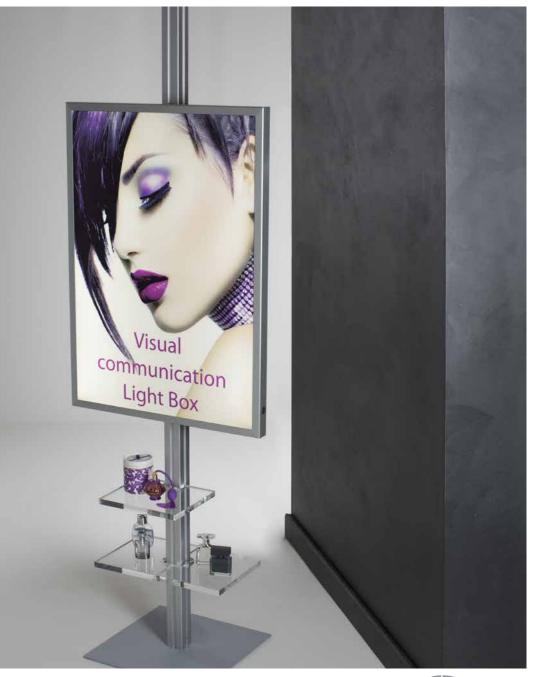

### **BACKLIT FRAMES**

The 'Visual' line was conceived with the aim of making display advertising, in stores and exhibition spaces, more practical and attractive.

The "Visual" range consists of backlit frames, entirely made in Italy, equipped with the innovative image insertion **spring system**. LED back lighting, with **minimum power consumption**, gives unparalleled contrast to the **colours of the image**. Inserting and replacing the photos into the frame is done through a simple **hand pressure**.

# **VISUAL LINE**

Button lighting the luminous frame

LED backlit frame with spring image interchange system, an exclusive by Cantoni. Integrated transformer and power button on the side. Lightweight, anodized aluminium profile of only 4.5 cm, instant set-up. High quality and technology ensure durability and reliability.