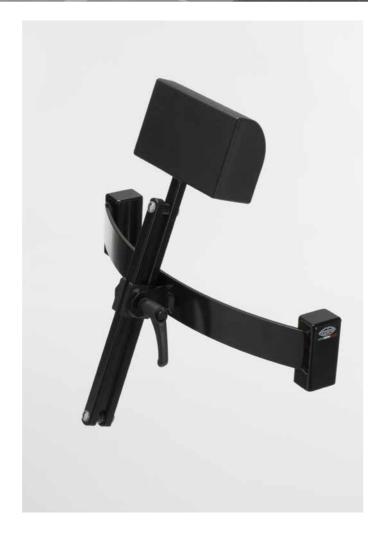

#### HR SYSTEM HEADREST FOR CHAIR

The HR System headrest is patented and exclusive by Cantoni.

Ideal for long make-up sessions, it allows the customer to feel comfortable and to the make-up artist to have the face in an optimal position for make up. Adjustable in height and tilt. Available for all models of make-up chairs by Cantoni. Black painted aluminium structure.

This ergonomic head rest is a real novelty because is the first one for moving chairs.

#### HR SYSTEM: HOW TO USE IT

This accessory can be applied to the chair when required.

It can be adjusted in height and, above all, it is reclining thanks to a special mechanism which permits to regulate the head rest easily and fast. It grants the maximum comfort both for clients and professionals.