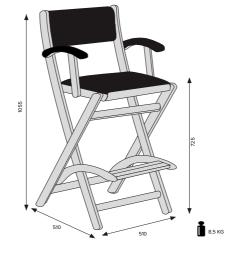

### S102.N

Black lacquered beech structure, varnished steel finishes

COMFORTABLE FOOTREST with engraved Cantoni's logo

Adjustable to two heights

DETACHABLE HEADREST on request

Professional make-up and aesthetics chair result of Italian handicraft. Characterized by the possibility to be adjusted to different heights, to allow beauty artist to work always in a correct position, depending on his height and that of the customer.

- ◆ Dried lacquered beech **structure**, non-toxic paint
- ◆ Foldable and easy-to-carry with suitable bag
- Seat and backrest breathable and washable, wear resistant
- ◆ **Removable** backrest
- ◆ Customized whit logo
- Available accessories

**Technical Details** 

Folded chair dimensions: 650X150X950mm