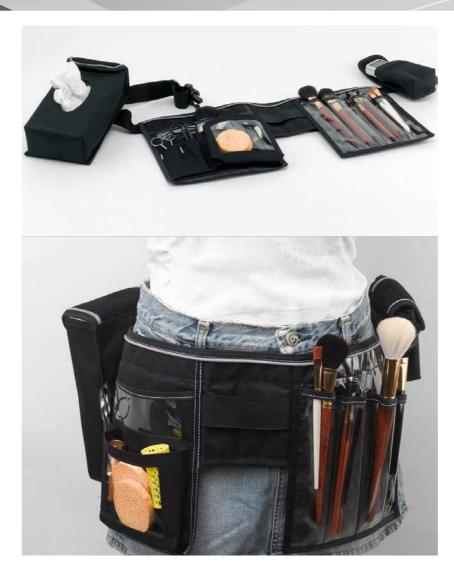

### B03

Bag with brush holding pocket It can be worn to the belt or applied to the arm of the chair.

ST114

Adjustable fabric belt with pockets and brush and accessories holder

### ST113

Brush holding clutch bag in wa-shable and waterproof black fabric. With transparent internal pocket. Clip closure