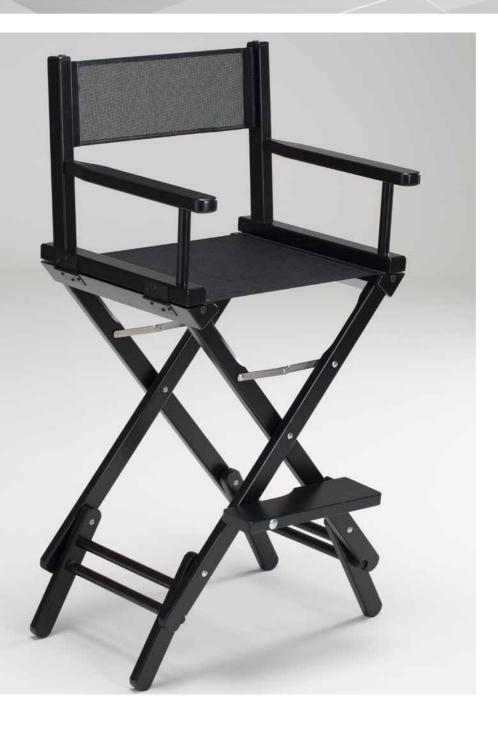

### **Technical Details**

internal dimensions of drawer: 400x430x60h mm

Designed to provide maximum comfort and functionality to beauty make-up artist professionals, the make-up chairs are elegant, functional and safe. From 1996 to date, the range has been enriched with different models and details have been refined to obtain high quality make-up chairs, which stand out for reliability, portability and durability.

To make the daily work of make-up-artist easier, more comfortable and safe, the materials are chosen with care, the structure and the accessories designed in every detail: reinforced support elements for the seat, footrest fast joint system for S102 models, anti-tipping structure (for models S104 and S105).

Each of the make-up chair by Cantoni can be supplied with removable headrest, an exclusive feature by Cantoni, reclining and adjustable in height, especially useful during long make-up sessions: the model or the customer will keep the head still, comfortable and in an ideal position to allow a perfect make-up. The chairs are transportable thanks to the suitable bag (either as trolley or a shoulder bag) and they can be customized printing the name or logo.

## **MAKE-UP CHAIRS** LINE OF CHAIRS for make-up and aesthetics

Armrests in stained ash. The seat and backrest are padded and upholstered with faux leather

Anti-tipping footrest

DETACHABLE HEADREST on request