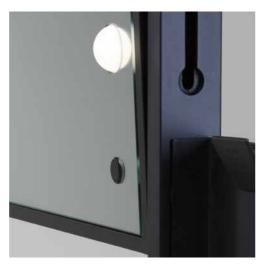

#### I-LIGHT TECHNOLOGY (patented)

The light lenses, set directly into the reflective surface, cut with high-precision instruments, diffuse light generated by I-Light technology incorporated into the structure of the mirror.