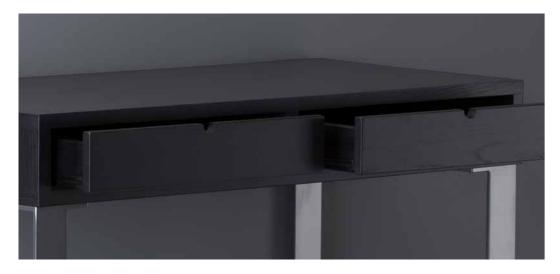

# **FIXED MAKE-UP STATIONS**

Made of white stained ash wood, with front drawer

White stained ash wood console table with front drawer with rear block.

Result of craftsmanship and exclusively manufactured upon request with timber whose origin is certified, L.MILK creates an amazing make-up station in combination with illuminated make-up mirrors of the MDE line and make-up chairs by Cantoni.

internal dimensions of drawer:

53

White stained ash wood, two front drawers with guides, curved 60x8 mm metal support, painted chrome effect.

Console in WHITE ash wood with two front drawers.

The makeup console, available in white or black ash, is a table characterized by refined and simple line.