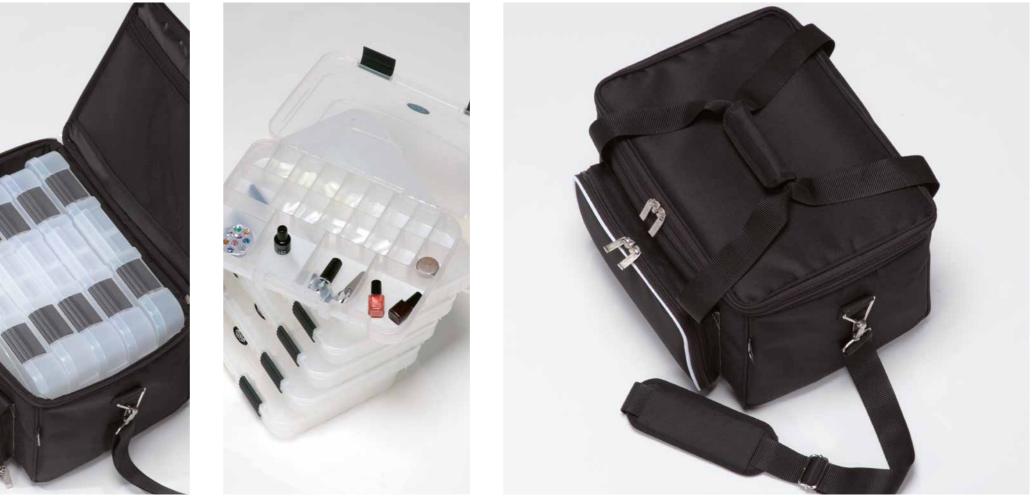

### LINE OF BAGS FOR MAKE-UP AND AESTHETICS

The range of **bags,** in **technical fabric**, for transportation and organization of make-up and accessories is designed for make-up artists, beauticians, podiatrists, hair-stylists and nail technicians.

These are versatile, comfortable bags, practical to use and clean. **Thermal pocket** inside of all models in the range, keeps within the ideal temperature for storage of cosmetics during transport, even in summer and in winter.

The technical fabric is also suitable for intensive use and the seams of each beauty case are checked one by one.

It is possible to choose to **customize** the outside of the bags by Cantoni with a specific **logo** or name. **Hand made in Italy.** 

### In technical fabric

- Thermal pocket
- Fabric reinforced handles
- ◆ adjustable shoulder strap
- ◆ It can be **customized** with logo

Version BB2.T: empty interior Version BB2.N: equipped with a set of 5 boxes, ideal for nail artists

BB2.T Large interior space BB2.N with 5 boxes

ANTOP 78

### BB2.N - The nail bag

THE BOXES Clip locks and movable partitions (from 3 to 21 compartments)