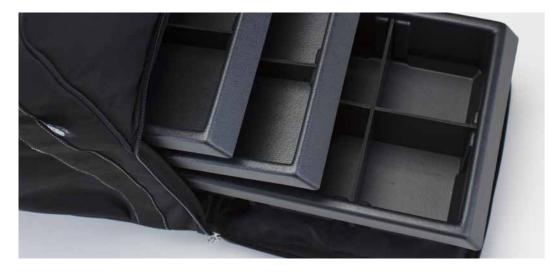

**Technical Details** 

- ◆ Outside pockets with velcro closure
- Upper compartment closed with zipper
- **Telescopic handle** with lock button and trolley wheels
- **Reinforced handles** and removable shoulder strap
- **Rigid ABS** chest of drawers with 1 deep drawer (h. 10 cm) and 2 smallest ones (h. 5 cm)
- ◆ It can be **customized** with logo

## The thermal trolley with rigid chest of drawers

Rigid chest of drawers with ABS removable and washable drawers, all drawers are equipped with removable partitions. Configuration: 2 low drawers and 1 deep