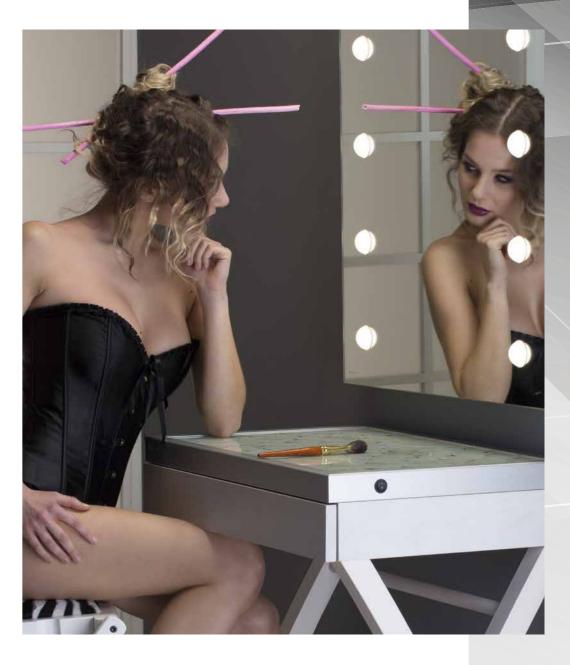

# **FIXED MAKE-UP STATIONS**

Made of white stained ash wood, with front drawer

White stained ash wood console table with front drawer with rear block.

Result of craftsmanship and exclusively manufactured upon request with timber whose origin is certified, L.MILK creates an amazing make-up station in combination with illuminated make-up mirrors of the MDE line and make-up chairs by Cantoni.

In combination with the MDE505 mirror with 12 I-light lights and the S105, this console table is a complete beauty station, with a perfect light system.

Functional design station is ideal for professional and commercial spaces.

Functional, elegant, comfortable and modern. Combination of high technology light and unique professional touches. Some of our remarkable details are anodized heated aluminum and fine craftsmanship wood.