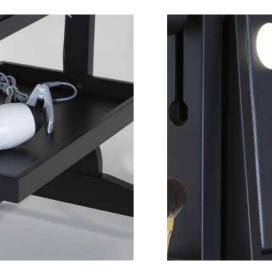

All of our workstation are equipped with the I-light system, guaranteeing a perfect lighting in any working condition.

DIMMER BUTTON Variation in brightness just hold down the power button until the ideal brightness is reached

UNIVERSAL POWER SOCKET standard EU-USA

POWER CABLE supplied with Schuko socket