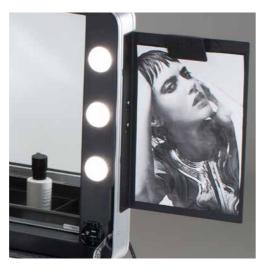

### NEW EVO

HOLDING PROJECTS STAND Comfortable and stable support for make-up projects, it fits into the hooks on the side of the case. Made of lightweight and durable aluminium.

DIGITAL SUPPORT FOR STAND This locking system allows to securely fit on the projects stand both digital frames and tablets

#### HOLDING PROJECTS STAND

Comfortable and stable support for make-up projects, it fits into the hooks on the side of the case. Made of lightweight and durable aluminium.