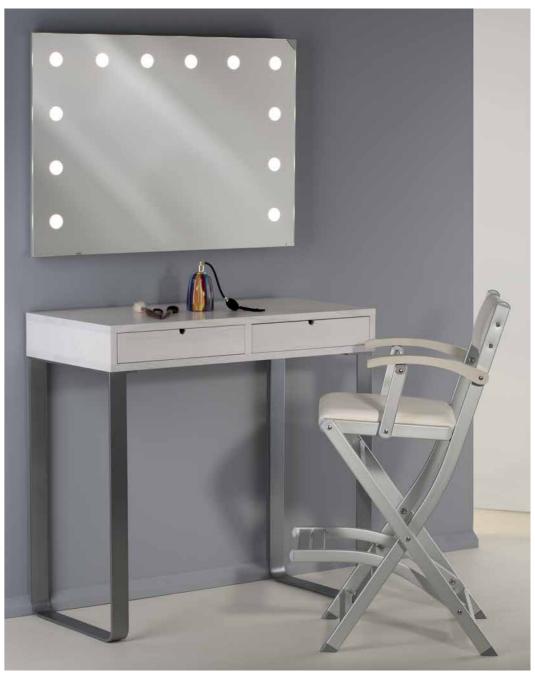

# **FIXED MAKE-UP STATIONS**

Made of white stained ash wood, with front drawer

White stained ash wood console table with front drawer with rear block.

Result of craftsmanship and exclusively manufactured upon request with timber whose origin is certified, L.MILK creates an amazing make-up station in combination with illuminated make-up mirrors of the MDE line and make-up chairs by Cantoni.

In combination with the MDE505 mirror with 12 I-light lights and the S105, this console table is a complete beauty station, with a perfect light system.

Functional design station is ideal for professional and commercial spaces.

### The make-up console

Suitable for many insertions, as well as private areas and further in spaces for professional and commercial use: this station is safe, chair with anti-tipping footrest, CE certified mirror and is implemented with