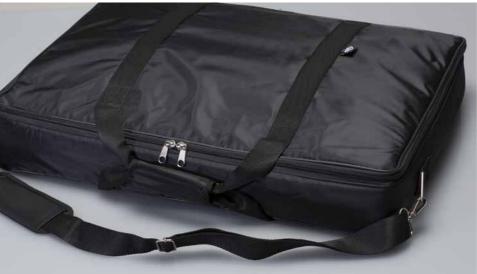

### LINE OF BAGS FOR MAKE-UP AND AESTHETICS

The range of **bags,** in **technical fabric**, for transportation and organization of make-up and accessories is designed for make-up artists, beauticians, podiatrists, hair-stylists and nail technicians.

These are versatile, comfortable bags, practical to use and clean. **Thermal pocket** inside of all models in the range, keeps within the ideal temperature for storage of cosmetics during transport, even in summer and in winter.

The technical fabric is also suitable for intensive use and the seams of each beauty case are checked one by one.

It is possible to choose to **customize** the outside of the bags by Cantoni with a specific **logo** or name. **Hand made in Italy.** 