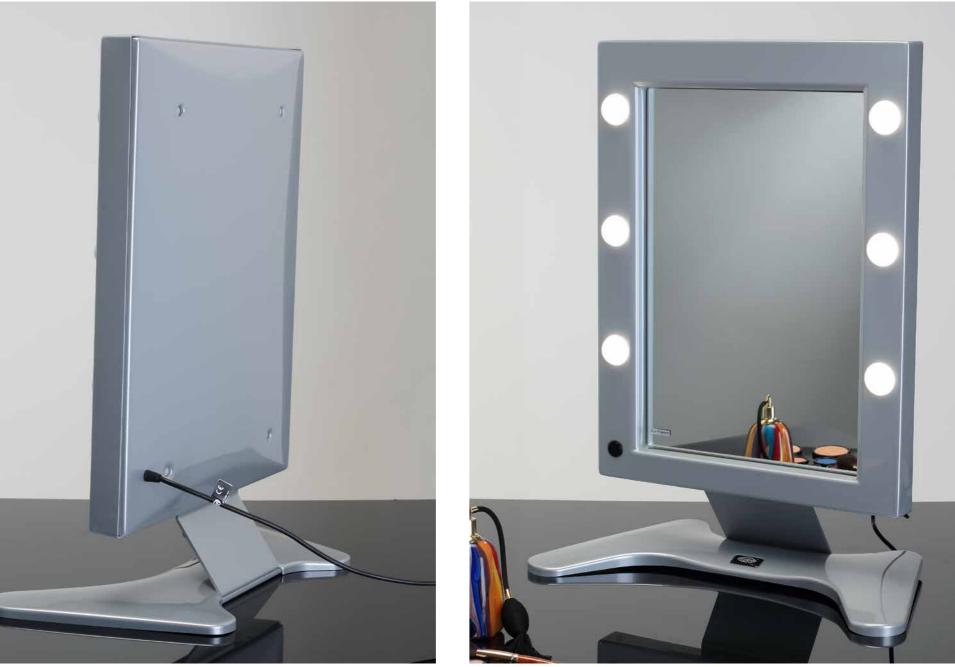

## **TABLETOP MIRRORS**

Tilting mirror

MOD. with FRAME 6 light lenses that are placed in the mirror frame and universal power socket

Table-top lighted mirror with frame in fine

lacquered beech wood. Classic line, selected materials, craftsmanship and **I-light** lights make it ideal to furnish high-level corner dedicated to make-up and beauty.

Also available in version with **double-sided** mirror front/back.

- ◆ Double support foot
- Tilting
- ♦ 6 I-light lights
- ◆ 110-240V power socket (only available in version with frame)

## The 6-light table top mirror in wood

LTV FULL MIRROR