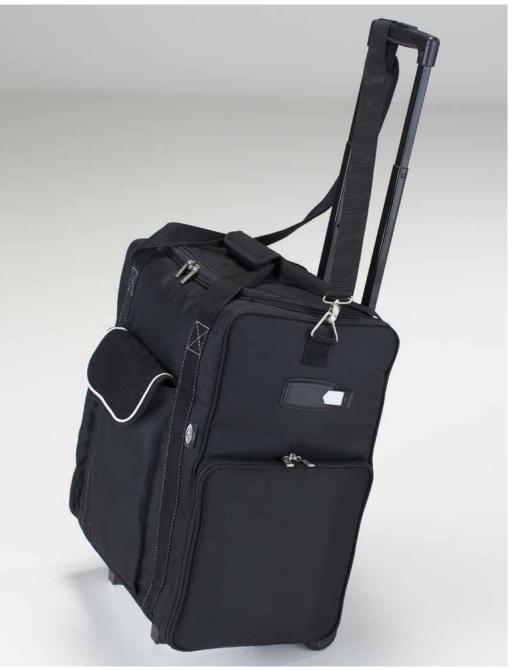

### LINE OF BAGS FOR MAKE-UP AND AESTHETICS

The range of **bags,** in **technical fabric**, for transportation and organization of make-up and accessories is designed for make-up artists, beauticians, podiatrists, hair-stylists and nail technicians.

These are versatile, comfortable bags, practical to use and clean. **Thermal pocket** inside of all models in the range, keeps within the ideal temperature for storage of cosmetics during transport, even in summer and in winter.

The technical fabric is also suitable for intensive use and the seams of each beauty case are checked one by one.

It is possible to choose to **customize** the outside of the bags by Cantoni with a specific **logo** or name. **Hand made in Italy.** 