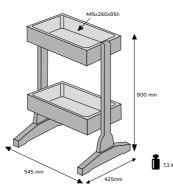

Trolley available in black, white, silver and fuchsia Other colours on request for minimum quantities

The LC wheeled service trolley, practical accessory for any make-up and aesthetic treatment station, is the ideal and coordinated complement of L200 ed L400 stations.

Even the LC trolley made of dried and lacquered beech wood, 100% Italian craftsmanship.

• Convenient: to get the working tools in order and ready to share with colleagues

◆ Agile: on 4 pivoting wheels, it can be moved with a finge

◆ Large: 2 shelves with removable and washable thermoformed containers. Removable partitions.

Technical Details

### Service trolley