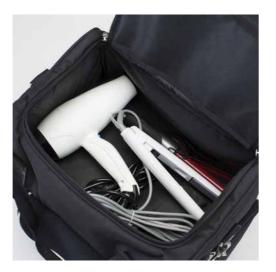

## HIGHBOX TROLL.FR

Embedded trolley with telescopic handle

Large side pocket with zipper

Large internal thermal space at the top

Supplied with hot/cold GEL case for preserving products

Thermal trolley bag. Characterized by low weight and optimum capacity, it is ideal for carrying in a convenient, professional and organized way both massive equipment (hair dryer, straighteners ...), that are placed in the upper and side pockets, both cosmetic products, that can be placed and divided into rigid chest of drawers accessible on the side.

**Technical Details** 

- ◆ Outside pockets with velcro closure
- Upper compartment closed with zipper
- **Telescopic handle** with lock button and trolley wheels
- **Reinforced handles** and removable shoulder strap
- **Rigid ABS** chest of drawers with 1 deep drawer (h. 10 cm) and 2 smallest ones (h. 5 cm)
- ◆ It can be **customized** with logo