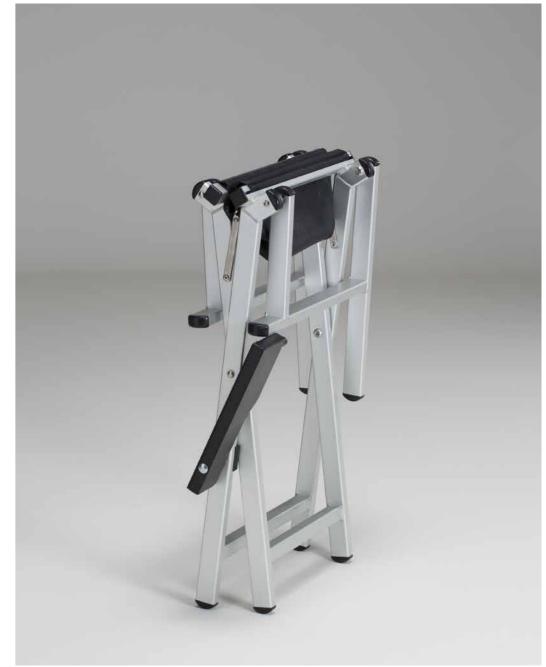

- Anti-tipping structure made of anodized 17/20 micron aluminium.
  306 passivated stainless steel finishes.
- Armrests in dried ash with matching colour of seat and backrest.
- Ergonomic seat
- Lightweight and foldable
- Customized whit logo
- Available accessories

**Technical Details** 

Folded chair dimensions: 530x150x1280mm