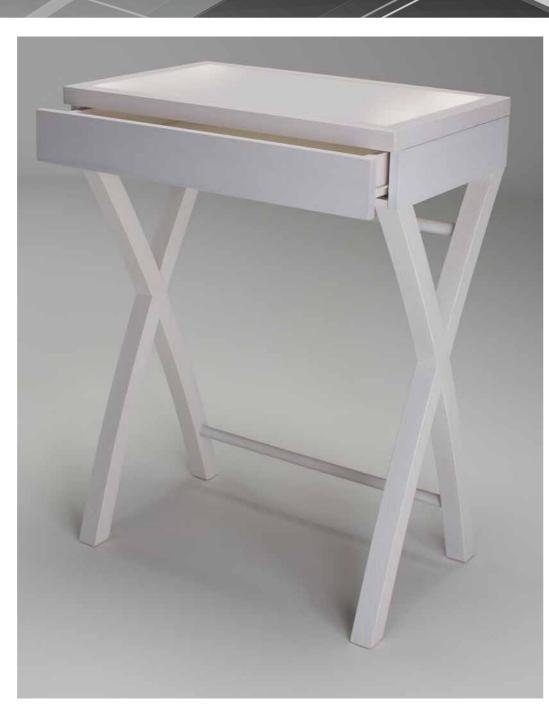

# **FIXED MAKE-UP STATIONS**

Made of white stained ash wood, with front drawer

White stained ash wood console table with front drawer with rear block.

Result of craftsmanship and exclusively manufactured upon request with timber whose origin is certified, L.MILK creates an amazing make-up station in combination with illuminated make-up mirrors of the MDE line and make-up chairs by Cantoni.

In combination with the MDE505 mirror with 12 I-light lights and the S105, this console table is a complete beauty station, with a perfect light system.

Functional design station is ideal for professional and commercial spaces.

Functional, elegant, comfortable and modern. Combination of high technology light and unique professional touches. Some of our remarkable details are anodized heated aluminum and fine craftsmanship wood.

### The make-up console

Suitable for many insertions, as well as private areas and further in spaces for professional and commercial use: this station is safe, chair with anti-tipping footrest, CE certified mirror and is implemented with

internal dimensions of drawer:

53

White stained ash wood, two front drawers with guides, curved 60x8 mm metal support, painted chrome effect.

Console in WHITE ash wood with two front drawers.

The makeup console, available in white or black ash, is a table characterized by refined and simple line.