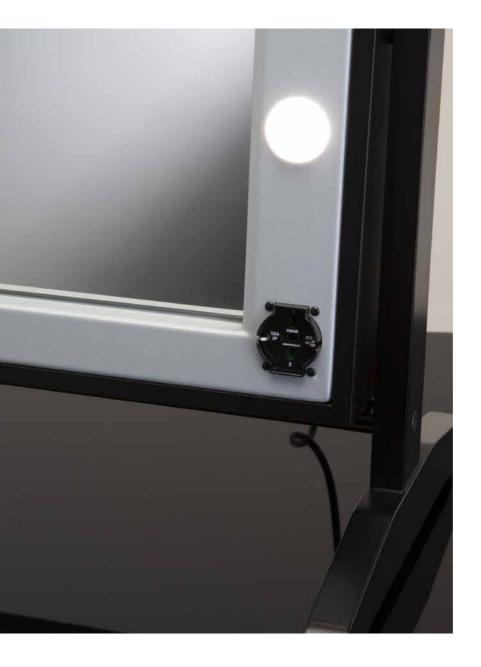

UNIVERSAL POWER SOCKET standard EU-USA

POWER CABLE supplied with Schuko socket

CANTONI **I-LIGHT** LIGHTING SYSTEM with dimmer button to adjust the brightness

### VT101.C

Trolley with square section telescopic handle. Retractable handle with locking button.

Heat-resistant aluminium flaps, embossed black paint finish, magnetic closure.

HOLDING FACE-CHART STAND Universal power socket 110-240V