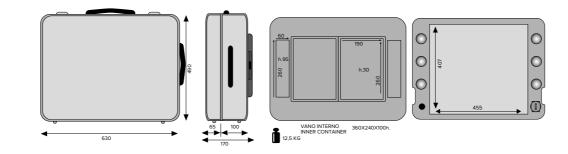

#### MOBILE STATIONS UNIQUE FOR LINE AND VERSATILITY

The New Evo line is the result of a redesign of the Evolution model, renown best-seller of Cantoni Evolution case.

Light and handy, this line of mobile make-up stations is characterized, on the outside, by the aluminium profile with rounded corners and, inside, by a remarkable capacity.

## NEW EVO

ANODIZED ALUMINIUM PROFILE ABS STRUCTURE Convex design Cover

THERMOFORMED INTERIOR Magnetic lock sliding trays with aluminium guides. Large interior

*HOLDING F ACE-CHART STAND Universal power socket 110-240V* 

#### ◆ Compact to carry

- **Resistant:** thanks to the aluminium band and to rounded corners
- Unmistakable: an original and innovative design, indisputably by Cantoni
- ◆ Fast: 30'opening system for a fast set up without assembling
- Large: many internal compartments of various sizes.
- Customized with logo or picture

#### **Technical Details**

Working table 860mm high with maximum extension of the telescopic legs Working table 920mm high with Rolling System