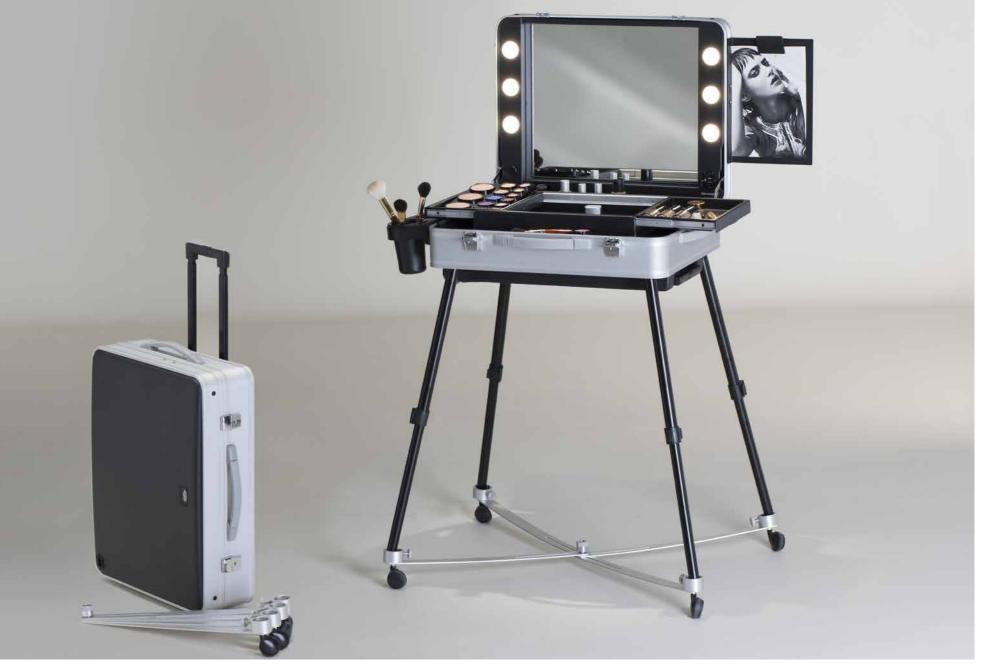

#### MOBILE STATIONS UNIQUE FOR LINE AND VERSATILITY

The New Evo line is the result of a redesign of the Evolution model, renown best-seller of Cantoni Evolution case.

Light and handy, this line of mobile make-up stations is characterized, on the outside, by the aluminium profile with rounded corners and, inside, by a remarkable capacity.

Extremely versatile because compact, durable, easy to carry, is the perfect solution for those who travel often, even on foot. It guarantees a professional image at the highest level.

TRANSPARENT RUBBER WHEELS with ball bearings

TELESCOPIC TROLLEY with spring lock button REINFORCED STRAP HANDLES

REINFORCED CHROME HINGES

SLIDING TRAYS KEY LOCKS

#### ◆ Compact to carry

- **Resistant:** thanks to the aluminium band and to rounded corners
- Unmistakable: an original and innovative design, indisputably by Cantoni
- ◆ Fast: 30'opening system for a fast set up without assembling
- Large: many internal compartments of various sizes.
- Customized with logo or picture