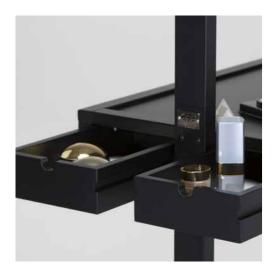

FOUR STURDY WHEELS Pivoting with brake

BRUSH-HOLDING GLASS removable and washable

PROJECTS HOLDING STAND Removable made of aluminium