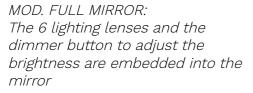

## L200.N FO FULL MIRROR

Convenient top with front drawer

Dressing table

Large mirror with lights

embedded I-light

Dimmer button for adjusting light brightness

KNOB to lock mirror tilting angle and height

The L200 wheeled make-up station with panoramic mirror, 6 I-light lamps embedded flush with the mirror, is the ideal solution to furnish make-up corners in shops and stores. The version with double mirror (front and back) is ideal for make-up academies.