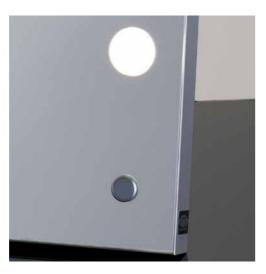

The light sources do not generate heat and they do not need to be removed or cooled down.

The **I-light** system, like every real design technology, is as functional as it is intuitive to use: with only one switch the lighting system can be turn ON and OFF and it will be possible to adjust and store the brightness.

All of our workstation are equipped with the I-light system, guaranteeing a perfect lighting in any working condition.

DIMMER BUTTON Variation in brightness just hold down the power button until the ideal brightness is reached

CANTONI **I-LIGHT** LIGHTING SYSTEM with dimmer button to adjust the brightness