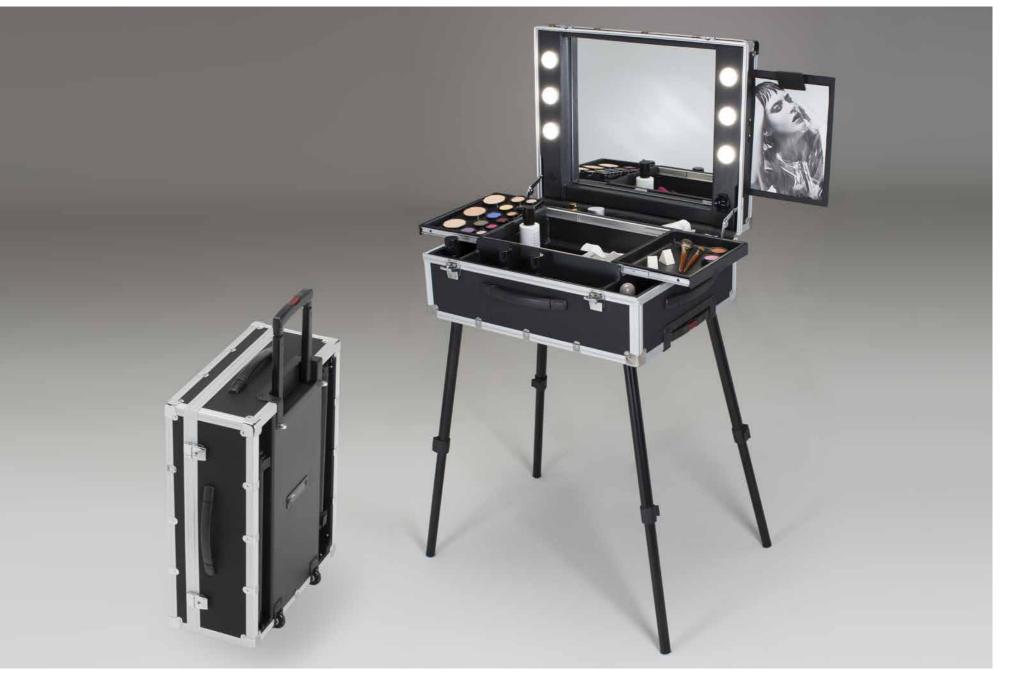

#### MOBILE STATIONS UNIQUE FOR LINE AND VERSATILITY

The New Evo line is the result of a redesign of the Evolution model, renown best-seller of Cantoni Evolution case.

Light and handy, this line of mobile make-up stations is characterized, on the outside, by the aluminium profile with rounded corners and, inside, by a remarkable capacity.

Extremely versatile because compact, durable, easy to carry, is the perfect solution for those who travel often, even on foot. It guarantees a professional image at the highest level.

TRANSPARENT RUBBER WHEELS with ball bearings

#### ◆ Compact to carry

- **Resistant:** thanks to the aluminium band and to rounded corners
- Unmistakable: an original and innovative design, indisputably by Cantoni
- ◆ Fast: 30'opening system for a fast set up without assembling
- Large: many internal compartments of various sizes.
- Customized with logo or picture