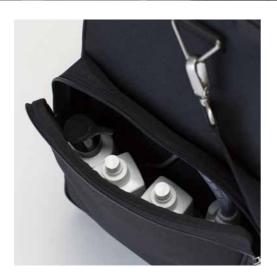

These are versatile, comfortable bags, practical to use and clean. **Thermal pocket** inside of all models in the range, keeps within the ideal temperature for storage of cosmetics during transport, even in summer and in winter.