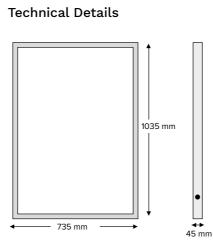

(Standard) dimension: 735mm x 1035mm x 45mm Standard frame: anodised silver or black aluminium Back: aluminium and LDP

- Size

- Image

the back.