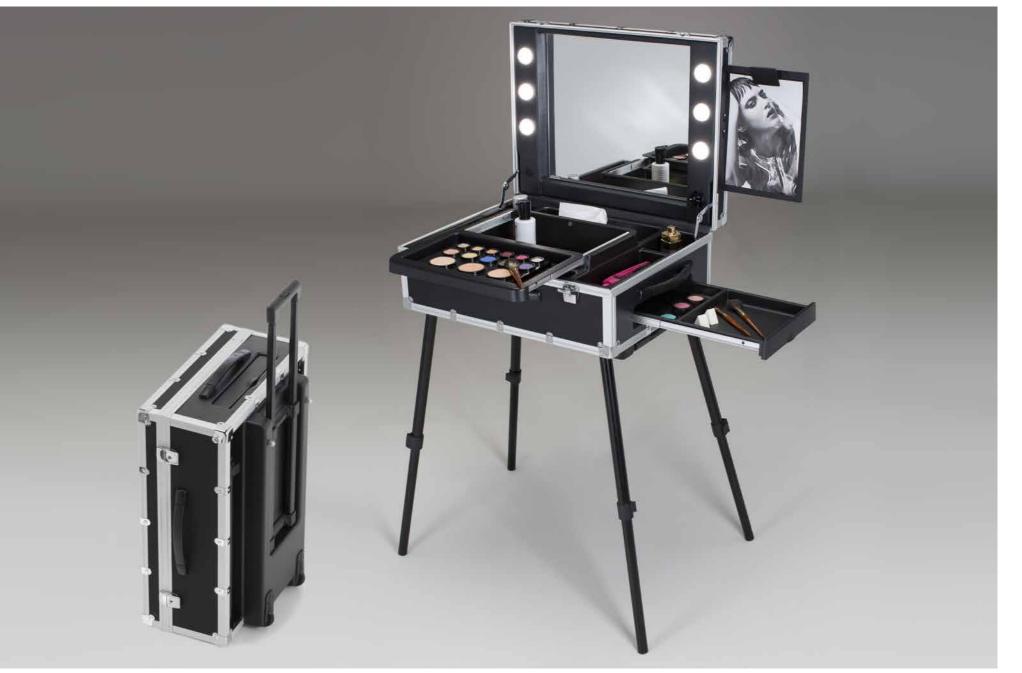

#### MOBILE STATIONS UNIQUE FOR LINE AND VERSATILITY

The New Evo line is the result of a redesign of the Evolution model, renown best-seller of Cantoni Evolution case.

Light and handy, this line of mobile make-up stations is characterized, on the outside, by the aluminium profile with rounded corners and, inside, by a remarkable capacity.

Extremely versatile because compact, durable, easy to carry, is the perfect solution for those who travel often, even on foot. It guarantees a professional image at the highest level.

TRANSPARENT RUBBER WHEELS with ball bearings

#### ◆ Compact to carry

- **Resistant:** thanks to the aluminium band and to rounded corners
- Unmistakable: an original and innovative design, indisputably by Cantoni
- ◆ Fast: 30'opening system for a fast set up without assembling
- Large: many internal compartments of various sizes.
- Customized with logo or picture