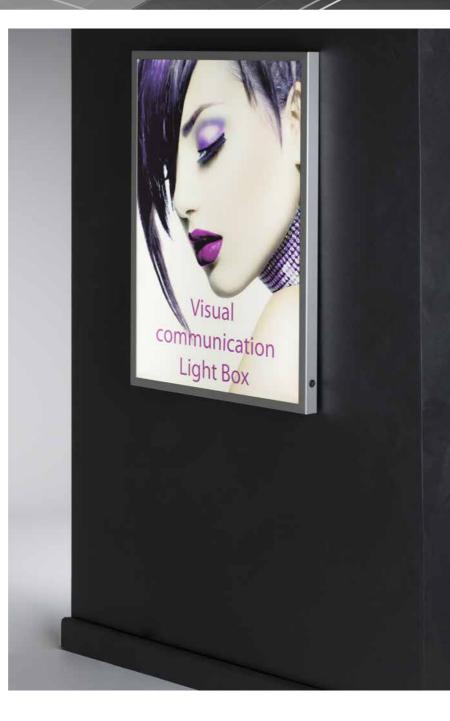

# **VISUAL LINE**

Button lighting the luminous frame

LED backlit frame with spring image interchange system, an exclusive by Cantoni. Integrated transformer and power button on the side. Lightweight, anodized aluminium profile of only 4.5 cm, instant set-up. High quality and technology ensure durability and reliability.

PH is available in two different models:

- For wall mounting
- Stand alone with support bar

The electrical output cable of the light panel is not equipped with the plug: it needs to be connected to the electrical wiring of the room.

(Standard) dimension: 735mm x 1035mm x 45mm Standard frame: anodised silver or black aluminium Back: aluminium and LDP

- Size

- Image

the back.