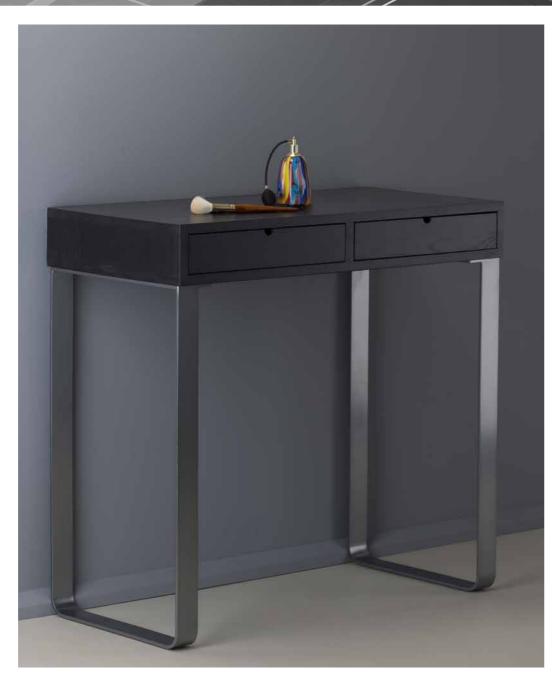

# **FIXED MAKE-UP STATIONS**

Made of white stained ash wood, with front drawer

White stained ash wood console table with front drawer with rear block.

Result of craftsmanship and exclusively manufactured upon request with timber whose origin is certified, L.MILK creates an amazing make-up station in combination with illuminated make-up mirrors of the MDE line and make-up chairs by Cantoni.

In combination with the MDE505 mirror with 12 I-light lights and the S105, this console table is a complete beauty station, with a perfect light system.

Functional design station is ideal for professional and commercial spaces.

Functional, elegant, comfortable and modern. Combination of high technology light and unique professional touches. Some of our remarkable details are anodized heated aluminum and fine craftsmanship wood.