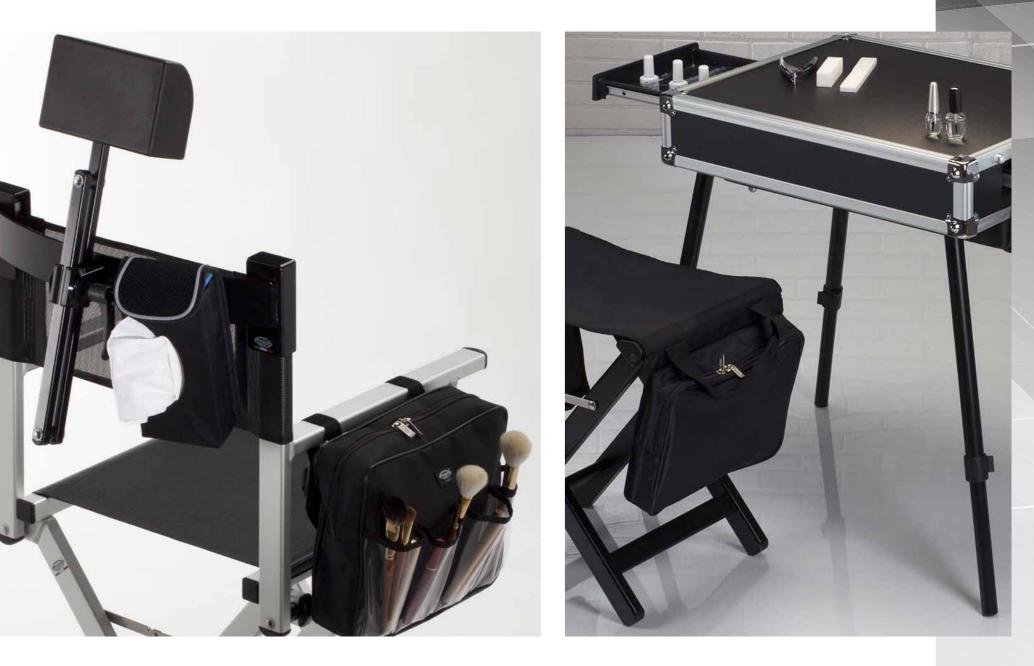

#### HR SYSTEM HEADREST FOR CHAIR

The HR System headrest is patented and exclusive by Cantoni.

Ideal for long make-up sessions, it allows the customer to feel comfortable and to the make-up artist to have the face in an optimal position for make up. Adjustable in height and tilt. Available for all models of make-up chairs by Cantoni. Black painted aluminium structure.

This ergonomic head rest is a real novelty because is the first one for moving chairs.

#### HR SYSTEM: HOW TO USE IT

This accessory can be applied to the chair when required.

It can be adjusted in height and, above all, it is reclining thanks to a special mechanism which permits to regulate the head rest easily and fast. It grants the maximum comfort both for clients and professionals.

HR COVER Protective bag for HR SYSTEM with comfortable shoulder strap

#### KH

Towel holder in washable technical fabric. It can be hooked to the arm of the chair, to the HR headrest or to the belt.

#### B03

Bag with brush holding pocket It can be worn to the belt or applied to the arm of the chair.

# B02A /B02.A.TR handles.

Padded bag in technical fabric for S102.A and S102.A.2H models It allows to carry the chair with ease and protects it from scratches and bumps. With shoulder strap and

Also **available** with **trolley** (mod.B02A.TR)

#### B02/B02.TR

Padded bag in technical fabric for model S102.N. It allows to carry the foldable chair with ease and protects it from scratches and bumps. With shoulder strap and handles. Also **available** with **trolley** (mod. B02.TR)