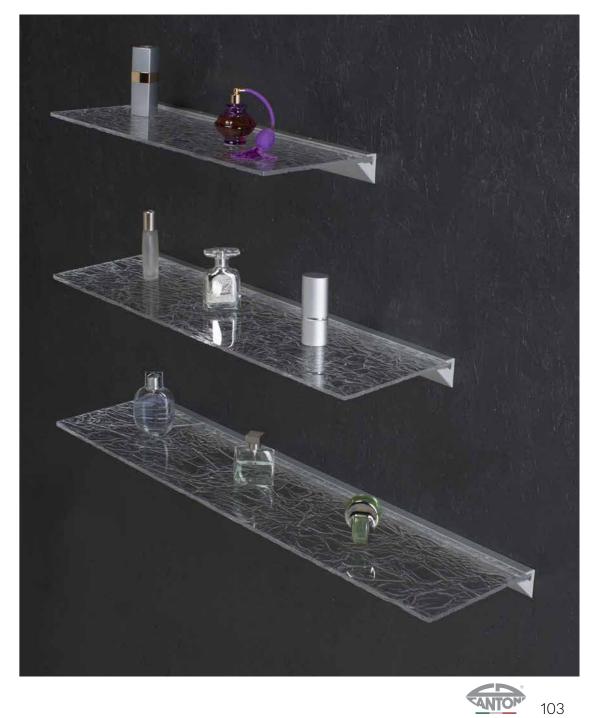

Ice effect methacrylate with anodized aluminium profile.

Methacrylate or tempered glass shelves available in 3 sizes, ice or transparent effect. Ideal complement for **MDE** mirrors.

- Anodized aluminium profile
  asy and safe mounting
  100% made in Italy

Easy and safe mounting

Technical Details

## Shelves line