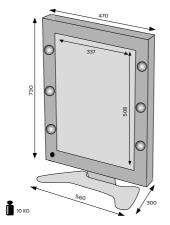

### Technical Details

The LTV illuminated mirrors are available with the lacquered finish in various colours (service available on request subject to minimum order quantities).

Sturdy base with rounded corners