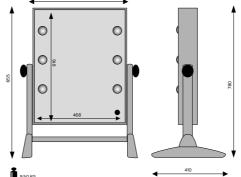

### Technical Details

The LTV illuminated mirrors are available with the lacquered finish in various colours (service available on request subject to minimum order quantities).

Sturdy base with rounded corners

### Technical Details