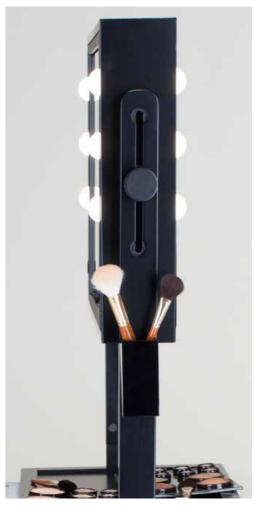

I-Light dimmer, the **exclusive lighting system for the make-up** patented by Cantoni, it is fitted as standard on these mobile stations.

LARGE TILTING MIRROR adjustable in height with 6 I-LIGHT LIGHTING points by CANTONI

FOUR STURDY WHEELS Pivoting with brake

BRUSH-HOLDING GLASS removable and washable

PROJECTS HOLDING STAND Removable made of aluminium

## L200.N FO FULL MIRROR

Convenient top with front drawer

Dressing table

Large mirror with lights

embedded I-light

Dimmer button for adjusting light brightness

KNOB to lock mirror tilting angle and height

The L200 wheeled make-up station with panoramic mirror, 6 I-light lamps embedded flush with the mirror, is the ideal solution to furnish make-up corners in shops and stores. The version with double mirror (front and back) is ideal for make-up academies.