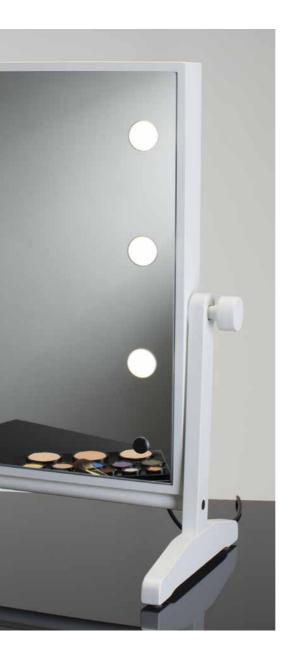

## **TABLETOP MIRRORS**

Tilting mirror

MOD. with FRAME 6 light lenses that are placed in the mirror frame and universal power socket

Table-top lighted mirror with frame in fine

lacquered beech wood. Classic line, selected materials, craftsmanship and **I-light** lights make it ideal to furnish high-level corner dedicated to make-up and beauty.

Also available in version with **double-sided** mirror front/back.

- ◆ Double support foot
- Tilting
- ♦ 6 I-light lights
- ◆ 110-240V power socket (only available in version with frame)

## The 6-light table top mirror in wood

LTV FULL MIRROR