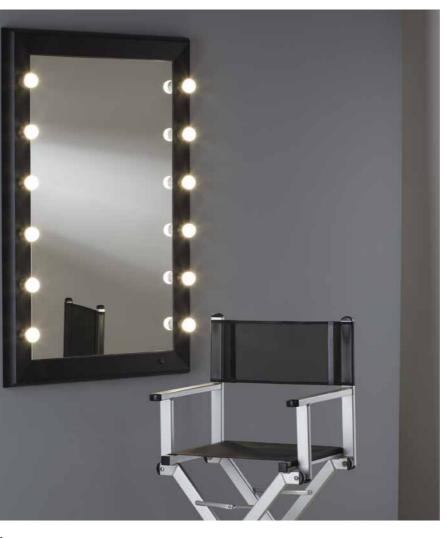

#### A COLLECTION OF MIRRORS FEATURING THE CLASSICAL HOLLYWOOD LIGHTING FOR THE CANTONI BRAND'S 20TH BIRTHDAY

The first Cantoni makeup stations were born 20 years ago.

To remember the first luminous mirrors engineered explicitly for the makeup artists by the brand's founders, Cantoni proposes the Vintage capsule collection, populated by mirrors with the very classical Hollywood style bulbs lighting and featuring the black colour, traditionally associated to the professional make-up sector.

The sturdy and undeformable frame of these mirrors is in black painted aluminium. The frame is bevelled at 5° toward the inside, to optimise the diffusion of the light on the reflected image.

The unmatched Cantoni quality and the ease of assembly and maintenance of these Vintage Hollywood lit mirrors make them perfect to furnish makeup schools and beauty/ hair-style salons.

## VINTAGE CAPSULE COLLECTION

Structure in painted black aluminium

Black On-off button in the frame

Wall mirror with 9 or 12 classical lighting bulbs in the frame. The mirror frame in painted black aluminium is bevelled at an angle of 5° to provide the ideal incidence of light on the mirrored figure. The bulbs are not included in the base price and can be added choosing the specific option.

- Structure in painted black aluminium
- ◆ Mirror thickness 4 mm
- ◆ On-off button in the frame
- ♦ 9 or 12 light
- ♦ 3 standard dimentions
- ◆ Pre-installed rear coupling system
- ♦ Safety film
- ♦ Made in Italy

SPV9 - mm 600X800X66

- ◆ 9 light points with lamp-holder E14 on three sides
- ♦ On-off button in the frame
- ◆ Sturdy frame in black painted aluminium
- ◆ Power cable 2mt length with 2P+T 16A 250V~

- SPV12.V mm 800X1200X66 SPV12.0 - mm 1200X800X66
- ◆ 12 light points with lamp-holder E14 on three sides ◆ On-off button in the frame
- ◆ Sturdy frame in black painted aluminium
- ◆ Power cable 2mt length with 2P+T 16A 250V~