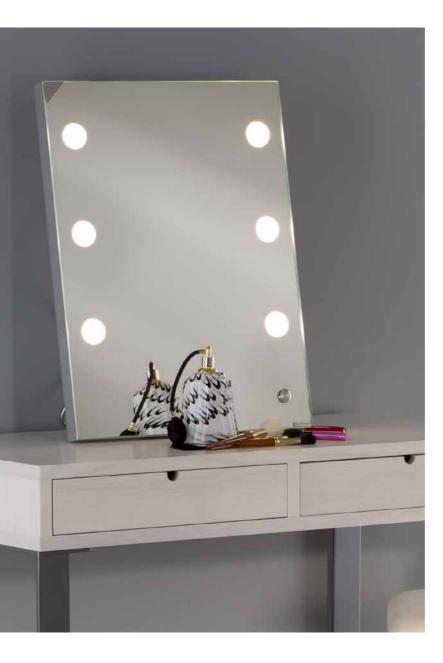

## **TABLETOP MIRRORS**

Tilting mirror

MOD. with FRAME 6 light lenses that are placed in the mirror frame and universal power socket

Table-top lighted mirror with frame in fine

lacquered beech wood. Classic line, selected materials, craftsmanship and **I-light** lights make it ideal to furnish high-level corner dedicated to make-up and beauty.

Also available in version with **double-sided** mirror front/back.

- ◆ Double support foot
- Tilting
- ♦ 6 I-light lights
- ◆ 110-240V power socket (only available in version with frame)

## The 6-light table top mirror in wood

LTV FULL MIRROR