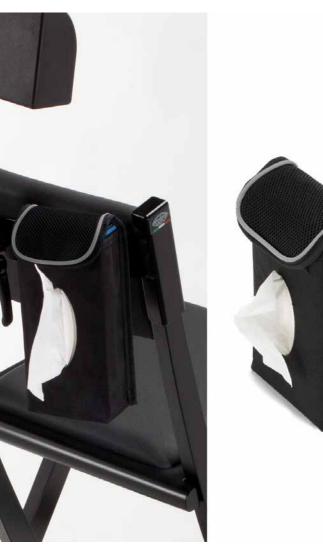

#### KH

Towel holder in washable technical fabric. It can be hooked to the arm of the chair, to the HR headrest or to the belt.

### KH

Towel holder in washable technical fabric. It can be hooked to the arm of the chair, to the HR headrest or to the belt.