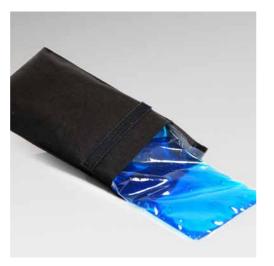

## HIGHBOX TROLL.FR

Embedded trolley with telescopic handle

Large side pocket with zipper

Large internal thermal space at the top

Supplied with hot/cold GEL case for preserving products

Thermal trolley bag. Characterized by low weight and optimum capacity, it is ideal for carrying in a convenient, professional and organized way both massive equipment (hair dryer, straighteners ...), that are placed in the upper and side pockets, both cosmetic products, that can be placed and divided into rigid chest of drawers accessible on the side.

## **BEAUTYBOX**.FR

Rigid chest of drawers with removable ABS drawers

Large side pocket with zipper

Supplied with hot/cold GEL case for preserving products

Thermal bag with shoulder strap. Great combination of portability and capacity, it is designed for professionals who often move into town. Easy to carry and to clean, it comes with internal drawer unit with adjustable partitions.