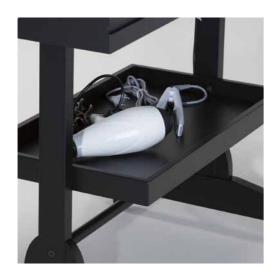

#### LINE OF WHEELED MAKE-UP STATIONS WITH LIGHTS

The **mobile make-up stations** by Cantoni, L200 and L400 stations are designed to dynamically manage the areas dedicated to make-up and hair styling. Designed to meet the needs of **make-up schools**, they are an optimal solution also for decorating in an elegant way, professional and convenient way, a beauty corner in any kind of point of sale.