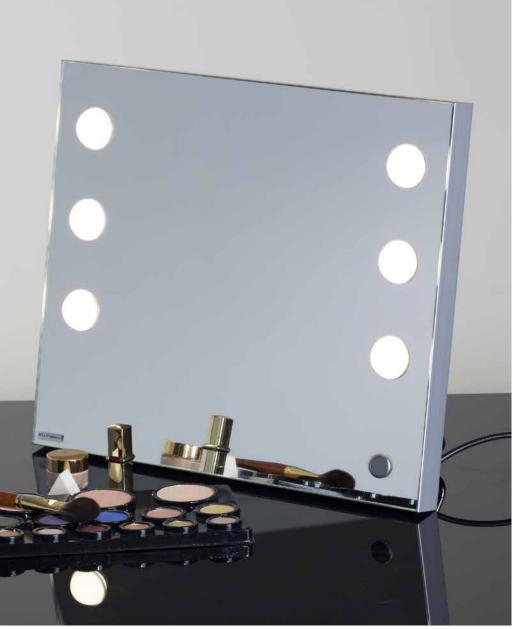

*I-light* lighting professional system with 6 light spots adjustable in brightness

Lighted mirror in polished methacrylate with I-light system, 6 light spots, specifically designed for make-up and face skin care. Light with adjustable intensity. Compact in size, it is ideal for creating visual impact make-up corners.

- Power button/back light adjustment
   6 I-light lamps adjustable in brightness
   110V/240V compatible