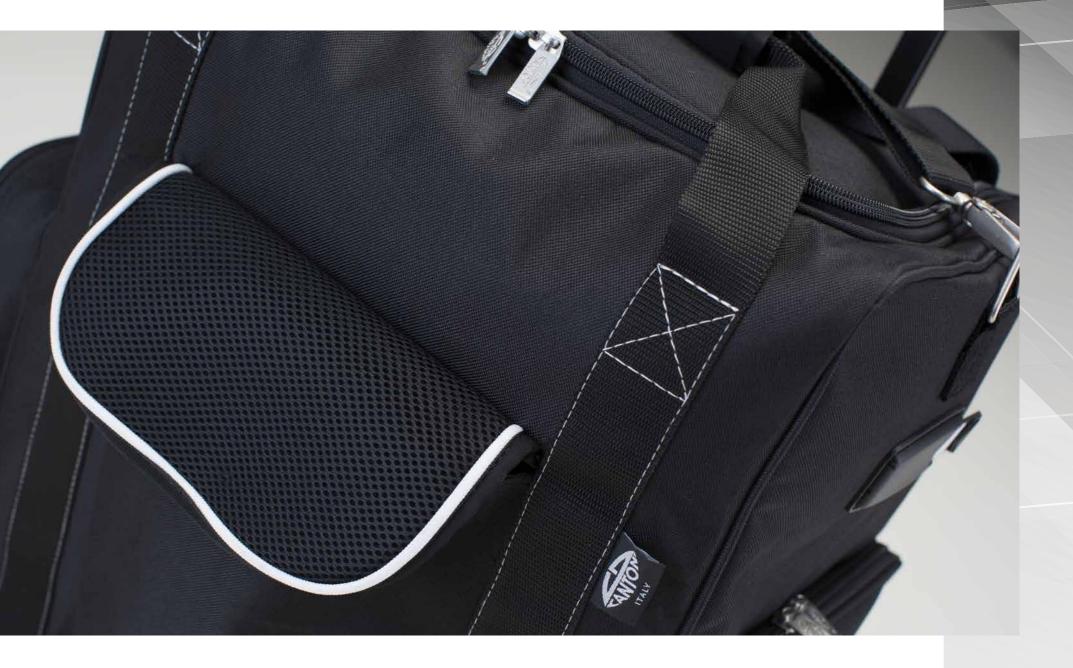

### LINE OF BAGS FOR MAKE-UP AND AESTHETICS

The range of **bags,** in **technical fabric**, for transportation and organization of make-up and accessories is designed for make-up artists, beauticians, podiatrists, hair-stylists and nail technicians.

These are versatile, comfortable bags, practical to use and clean. **Thermal pocket** inside of all models in the range, keeps within the ideal temperature for storage of cosmetics during transport, even in summer and in winter.

The technical fabric is also suitable for intensive use and the seams of each beauty case are checked one by one.

It is possible to choose to **customize** the outside of the bags by Cantoni with a specific **logo** or name. **Hand made in Italy.** 

PADDED TECHNICAL FABRIC

EXAMPLE OF PRINTED LOGO

ADJUSTABLE AND DETACHABLE SHOULDER STRAP