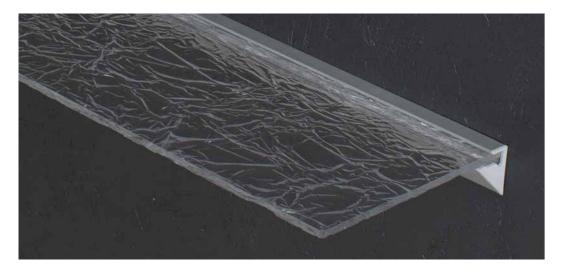

Ice effect methacrylate with anodized aluminium profile.

Methacrylate or tempered glass shelves available in 3 sizes, ice or transparent effect. Ideal complement for **MDE** mirrors.

- Anodized aluminium profile
  asy and safe mounting
  100% made in Italy