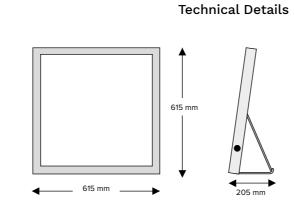

(Standard) dimension: 735mm x 1035mm x 45mm Standard frame: anodised silver or black aluminium Back: aluminium and LDP

- Size

- Image

the back.

Integrated transformer and power button on the side. Lightweight, anodized aluminium profile of only 4.5 cm, instant set-up. High quality and technology ensure durability and reliability.

(Standard) dimension: 815mm x 815mm x 45mm Standard frame: anodised silver or black aluminium Back: aluminium and LDP