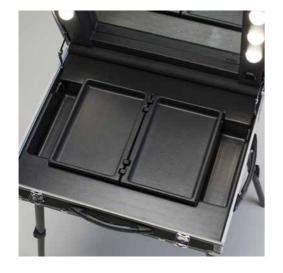

## NEW EVO

ANODIZED ALUMINIUM PROFILE ABS STRUCTURE Convex design Cover

THERMOFORMED INTERIOR Magnetic lock sliding trays with aluminium guides. Large interior

*HOLDING F ACE-CHART STAND Universal power socket 110-240V* 

#### ◆ Compact to carry

- **Resistant:** thanks to the aluminium band and to rounded corners
- Unmistakable: an original and innovative design, indisputably by Cantoni
- ◆ Fast: 30'opening system for a fast set up without assembling
- Large: many internal compartments of various sizes.
- Customized with logo or picture