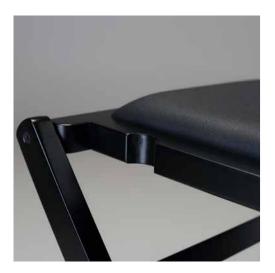

### The make-up chair: comfort and stability

Steel finishes

Black lacquered FOOTREST with anti-slip band and engraved Cantoni's logo

DETACHABLE HEADREST on request

Portable chair for professional make-up, produced in Italy. Characterized by very low weight which makes it easy to transport.

- ◆ Anodized aluminium frame to 17/20 microns
- ◆ 306 passivated stainless steel **finishes**.
- Foldable and easy-to-carry with suitable bag
  Seat and backrest breathable and washable, wear resistant
- ◆ **Removable** backrest
- Customized whit logo
- Available accessories

630

**Technical Details** 

Folded chair dimensions: 530X220X850mm