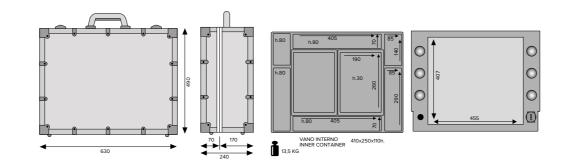

#### **Technical Details**

Working table 860mm high with maximum extension of the telescopic legs Working table 920mm high with Rolling System