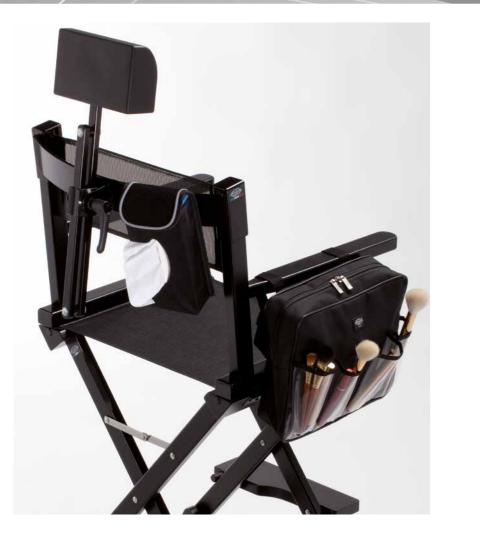

#### HR SYSTEM HEADREST FOR CHAIR

The HR System headrest is patented and exclusive by Cantoni.

Ideal for long make-up sessions, it allows the customer to feel comfortable and to the make-up artist to have the face in an optimal position for make up. Adjustable in height and tilt. Available for all models of make-up chairs by Cantoni. Black painted aluminium structure.

This ergonomic head rest is a real novelty because is the first one for moving chairs.

#### KH

Towel holder in washable technical fabric. It can be hooked to the arm of the chair, to the HR headrest or to the belt.

#### B03

Bag with brush holding pocket It can be worn to the belt or applied to the arm of the chair.