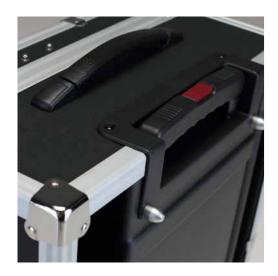

TELESCOPIC TROLLEY with spring lock button REINFORCED STRAP HANDLES

REINFORCED CHROME HINGES

SLIDING TRAYS KEY LOCKS

RUBBER WHEELS with ball bearings

TELESCOPIC TROLLEY with spring lock button REINFORCED STRAP HANDLES

ANODISED ALUMINIUM PROFILES CHROME ACCESSORIES KEY LOCK

*PRE SET-UP SYSTEM with standard locking system for the face-chart holding project* 