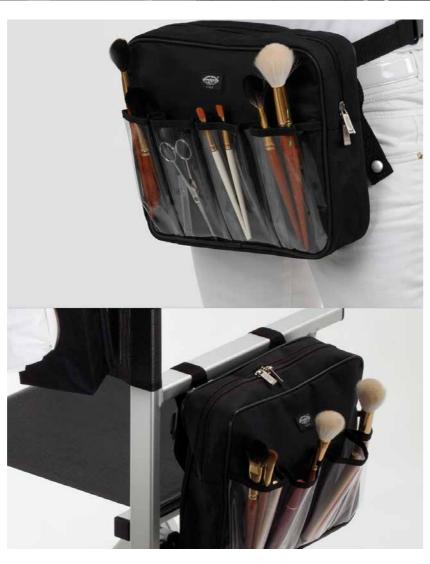

#### B03

Bag with brush holding pocket It can be worn to the belt or applied to the arm of the chair.

### B03

Bag with brush holding pocket It can be worn to the belt or applied to the arm of the chair.

ST114

Adjustable fabric belt with pockets and brush and accessories holder