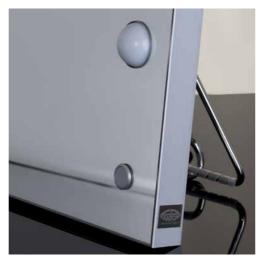

All of our workstation are equipped with the I-light system, guaranteeing a perfect lighting in any working condition.

DIMMER BUTTON Variation in brightness just hold down the power button until the ideal brightness is reached

CANTONI **I-LIGHT** LIGHTING SYSTEM with dimmer button to adjust the brightness

CANTONI I-LIGHT LIGHTING SYSTEM with dimmer button to adjust the brightness

Easy to carry, the VT101C make-up case with lights, large and solid, is the most classic and sold by Cantoni. Perfect both in beauty salon and in motion.