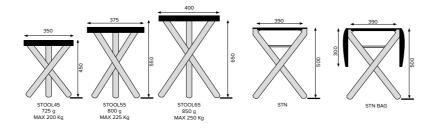

### STOOL

High-tech aluminium stool with folding telescopic legs.

Tear-proof and perforated anti-sweating seat. Rubber feet equipped with anti-dive large edging.

The materials used make it lightweight and unbreakable. available in 45 cm, 55 cm, 65 cm in height, it ensures total comfort to whoever sits.

STN

Italian artisan production.

Technical Details

Black lacquered beech foldable stool. Seat in washable technical fabric.

ST.N BAG: version with large side pockets, zip closure ST.N: standard version

It is recommended to use with nails case