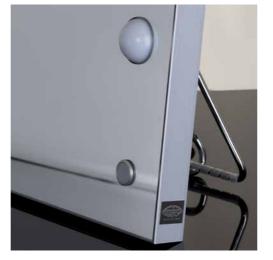

## MW01.TSK

6 **I-light** lights Universal power socket

"TOP and DROP" system

MW01.TSK is the new 6 light transportable multi-purpose mirror by Cantoni collection, designed for mobile use and to be set up in minute in both classrooms and seminar rooms, courses and backstage. Thanks to the special support and "TOP & DROP" system, it can be used either resting on a table top and wall-mounted. Light, it is transported with the padded suitable carrying bag equipped with handles and adjustable shoulder strap.

The embossed ABS structure makes it **durable** and **easy to handle**.

- ◆ Frame in embossed ABS
- Universal front power outlet
- ◆ Aluminium back for back-to-wall support
- ◆ I-light 6 adjustable lights adjustable in brightness
- ◆ 110V-240V compatible
- Transportation and protection bag