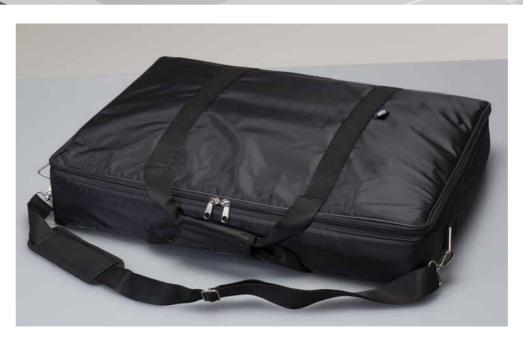

#### COVER: TO PROTECT THE CASE

The protective cover for the New-Evo make-up case is made of padded and waterproof fabric.

The handles and wheels are not covered and the surface is protected against scratches and bumps.