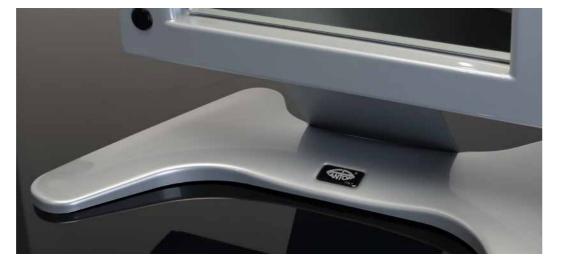

### NEW EVO

HOLDING PROJECTS STAND Comfortable and stable support for make-up projects, it fits into the hooks on the side of the case. Made of lightweight and durable aluminium.

#### HOLDING PROJECTS STAND

Comfortable and stable support for make-up projects, it fits into the hooks on the side of the case. Made of lightweight and durable aluminium.