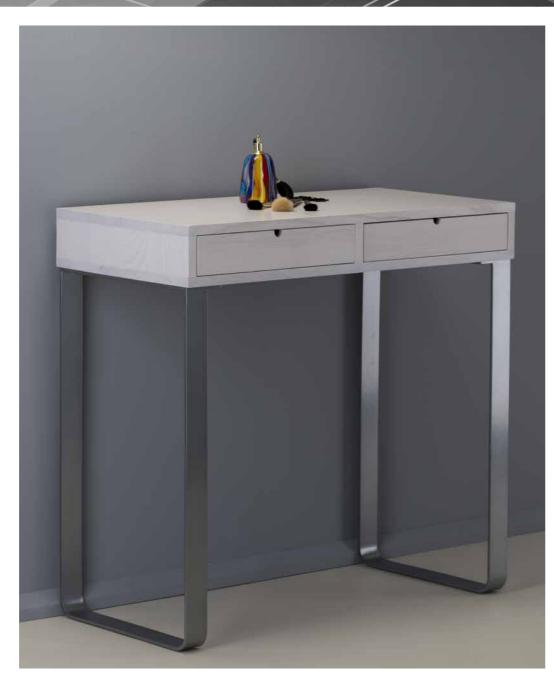

# **FIXED MAKE-UP STATIONS**

Made of white stained ash wood, with front drawer

White stained ash wood console table with front drawer with rear block.

Result of craftsmanship and exclusively manufactured upon request with timber whose origin is certified, L.MILK creates an amazing make-up station in combination with illuminated make-up mirrors of the MDE line and make-up chairs by Cantoni.

In combination with the MDE505 mirror with 12 I-light lights and the S105, this console table is a complete beauty station, with a perfect light system.

Functional design station is ideal for professional and commercial spaces.

Functional, elegant, comfortable and modern. Combination of high technology light and unique professional touches. Some of our remarkable details are anodized heated aluminum and fine craftsmanship wood.

internal dimensions of drawer:

53

White stained ash wood, two front drawers with guides, curved 60x8 mm metal support, painted chrome effect.

Console in WHITE ash wood with two front drawers.

The makeup console, available in white or black ash, is a table characterized by refined and simple line.