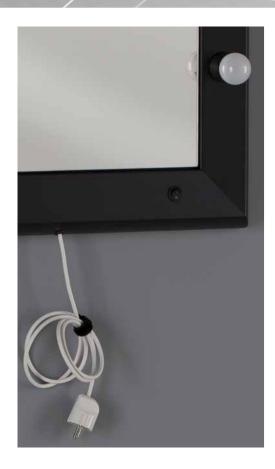

UNIVERSAL POWER SOCKET standard EU-USA

POWER CABLE supplied with Schuko socket

## Mirror with classical lighting system with bulbs

Power cable 2mt length with 2P+T 16A 250V~ included

Bulbs (optional): globe led bulbs MAX 3.5W ( 25W traditional light bulbs equivalent),Lumen 4000k

The mirrors of the SPV line are simple to install and do not require a wall switch.