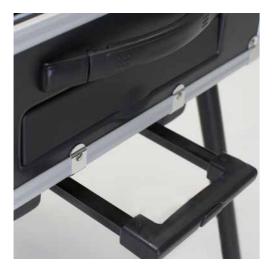

The structure is lightweight, sturdy and compact, with ABS frames resistant to scratches and wear.

Quick and easy opening and closing system, thanks to the built-in telescopic legs. Details with engraved Cantoni logo.

RUBBER WHEELS with ball bearings

TELESCOPIC TROLLEY with spring lock button REINFORCED STRAP HANDLES

ANODISED ALUMINIUM PROFILES CHROME ACCESSORIES KEY LOCK

*PRE SET-UP SYSTEM with standard locking system for the face-chart holding project* 