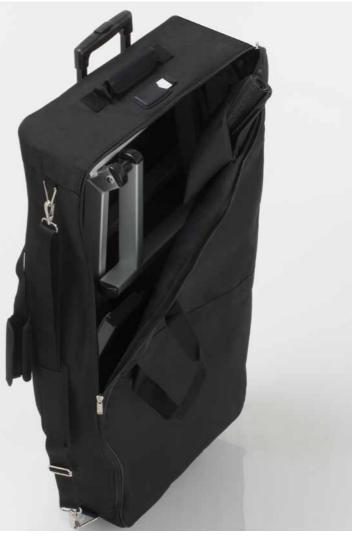

### LINE OF BAGS FOR MAKE-UP AND AESTHETICS

The range of **bags,** in **technical fabric**, for transportation and organization of make-up and accessories is designed for make-up artists, beauticians, podiatrists, hair-stylists and nail technicians.

These are versatile, comfortable bags, practical to use and clean. **Thermal pocket** inside of all models in the range, keeps within the ideal temperature for storage of cosmetics during transport, even in summer and in winter.

The technical fabric is also suitable for intensive use and the seams of each beauty case are checked one by one.

It is possible to choose to **customize** the outside of the bags by Cantoni with a specific **logo** or name. **Hand made in Italy.** 