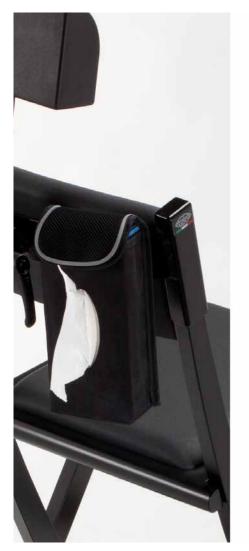

#### KH

Towel holder in washable technical fabric. It can be hooked to the arm of the chair, to the HR headrest or to the belt.

### KH

Towel holder in washable technical fabric. It can be hooked to the arm of the chair, to the HR headrest or to the belt.