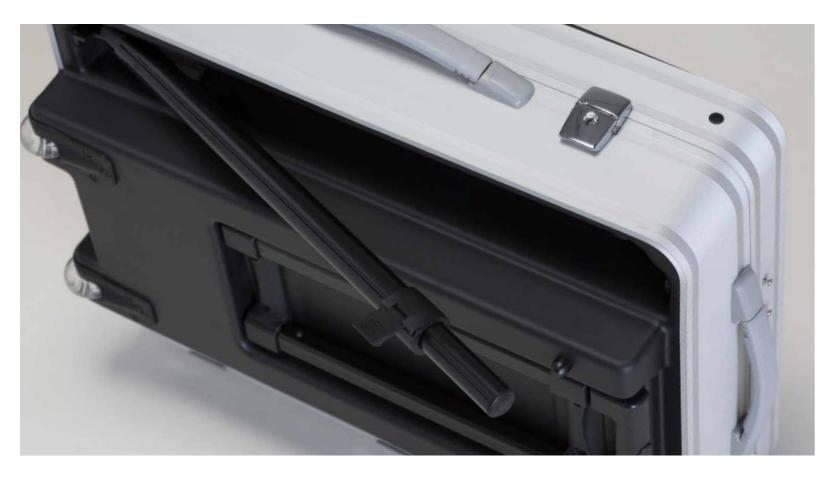

#### MOBILE STATIONS UNIQUE FOR LINE AND VERSATILITY

The New Evo line is the result of a redesign of the Evolution model, renown best-seller of Cantoni Evolution case.

Light and handy, this line of mobile make-up stations is characterized, on the outside, by the aluminium profile with rounded corners and, inside, by a remarkable capacity.

Extremely versatile because compact, durable, easy to carry, is the perfect solution for those who travel often, even on foot. It guarantees a professional image at the highest level.

TRANSPARENT RUBBER WHEELS with ball bearings

TELESCOPIC TROLLEY with spring lock button REINFORCED STRAP HANDLES

REINFORCED CHROME HINGES

SLIDING TRAYS KEY LOCKS