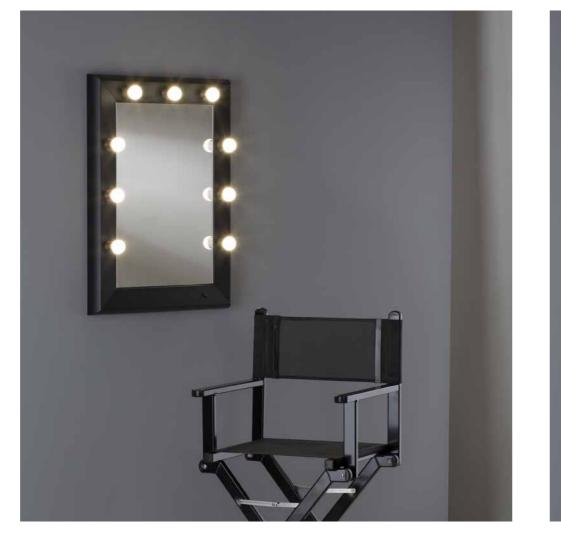

#### A COLLECTION OF MIRRORS FEATURING THE CLASSICAL HOLLYWOOD LIGHTING FOR THE CANTONI BRAND'S 20TH BIRTHDAY

The first Cantoni makeup stations were born 20 years ago.

To remember the first luminous mirrors engineered explicitly for the makeup artists by the brand's founders, Cantoni proposes the Vintage capsule collection, populated by mirrors with the very classical Hollywood style bulbs lighting and featuring the black colour, traditionally associated to the professional make-up sector.

The sturdy and undeformable frame of these mirrors is in black painted aluminium. The frame is bevelled at 5° toward the inside, to optimise the diffusion of the light on the reflected image.

The unmatched Cantoni quality and the ease of assembly and maintenance of these Vintage Hollywood lit mirrors make them perfect to furnish makeup schools and beauty/ hair-style salons.

## VINTAGE CAPSULE COLLECTION

Structure in painted black aluminium

Black On-off button in the frame

Wall mirror with 9 or 12 classical lighting bulbs in the frame. The mirror frame in painted black aluminium is bevelled at an angle of 5° to provide the ideal incidence of light on the mirrored figure. The bulbs are not included in the base price and can be added choosing the specific option.

- Structure in painted black aluminium
- ◆ Mirror thickness 4 mm
- ◆ On-off button in the frame
- ♦ 9 or 12 light
- ♦ 3 standard dimentions
- ◆ Pre-installed rear coupling system
- ♦ Safety film
- ♦ Made in Italy

SPV9 - mm 600X800X66

- ◆ 9 light points with lamp-holder E14 on three sides
- ♦ On-off button in the frame
- ◆ Sturdy frame in black painted aluminium
- ◆ Power cable 2mt length with 2P+T 16A 250V~

- SPV12.V mm 800X1200X66 SPV12.0 - mm 1200X800X66
- ◆ 12 light points with lamp-holder E14 on three sides ◆ On-off button in the frame
- ◆ Sturdy frame in black painted aluminium
- ◆ Power cable 2mt length with 2P+T 16A 250V~