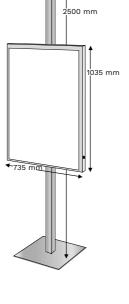

PH is available in two different models:

- For wall mounting
- Stand alone with support bar

The electrical output cable of the light panel is not equipped with the plug: it needs to be connected to the electrical wiring of the room.

(Standard) dimension: 735mm x 1035mm x 45mm Standard frame: anodised silver or black aluminium Back: aluminium and LDP

- Size

- Image

the back.

## Light panel

Additional services: high quality printing service on translucent film.

Possible customizations:

In the stand-alone version, the PH frame support bar and foot and the back of the frame is designed for easy mounting. The support can be completed with shelves, than can be hanged both on the front and at