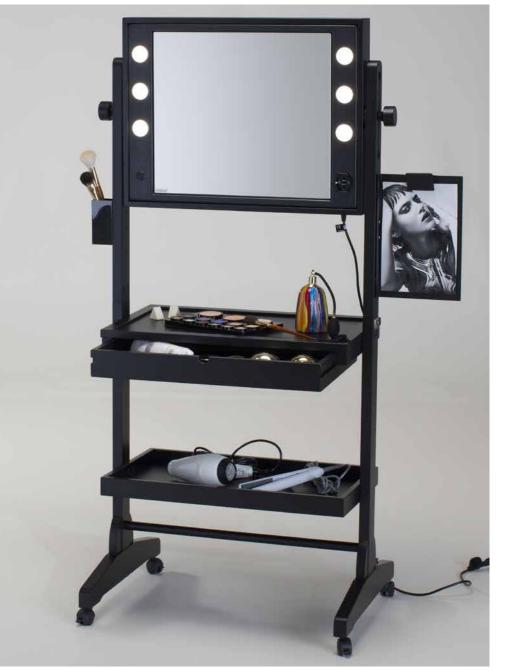

#### LINE OF WHEELED MAKE-UP STATIONS WITH LIGHTS

The **mobile make-up stations** by Cantoni, L200 and L400 stations are designed to dynamically manage the areas dedicated to make-up and hair styling. Designed to meet the needs of **make-up schools**, they are an optimal solution also for decorating in an elegant way, professional and convenient way, a beauty corner in any kind of point of sale.

Hand crafted by skilled Italian carpenters, they are made of dried beech and hand lacquered with non-toxic paints. In addition to the standard black, with minimum quantities, it is possible to order wheeled workstations in other colours.

I-Light dimmer, the **exclusive lighting system for the make-up** patented by Cantoni, it is fitted as standard on these mobile stations.

LARGE TILTING MIRROR adjustable in height with 6 I-LIGHT LIGHTING points by CANTONI

FOUR STURDY WHEELS Pivoting with brake

BRUSH-HOLDING GLASS removable and washable

PROJECTS HOLDING STAND Removable made of aluminium