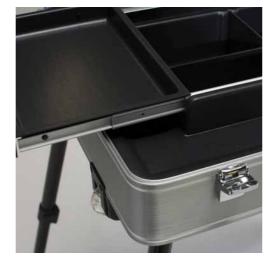

### NEW EVO

HOLDING PROJECTS STAND Comfortable and stable support for make-up projects, it fits into the hooks on the side of the case. Made of lightweight and durable aluminium.

#### HOLDING PROJECTS STAND

Comfortable and stable support for make-up projects, it fits into the hooks on the side of the case. Made of lightweight and durable aluminium.