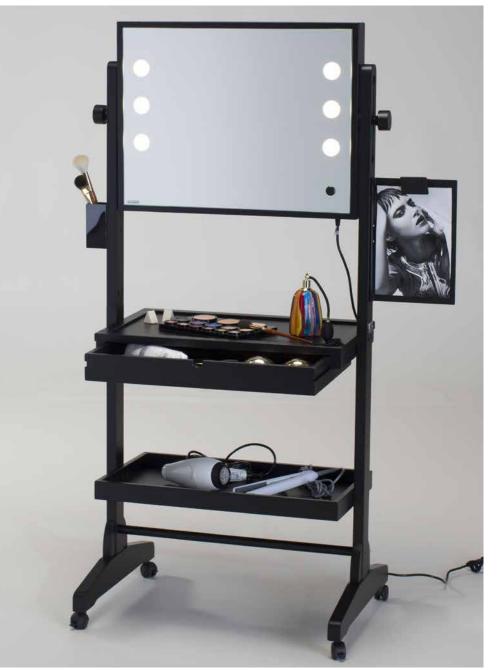

#### LINE OF WHEELED MAKE-UP STATIONS WITH LIGHTS

The **mobile make-up stations** by Cantoni, L200 and L400 stations are designed to dynamically manage the areas dedicated to make-up and hair styling. Designed to meet the needs of **make-up schools**, they are an optimal solution also for decorating in an elegant way, professional and convenient way, a beauty corner in any kind of point of sale.

I-Light dimmer, the **exclusive lighting system for the make-up** patented by Cantoni, it is fitted as standard on these mobile stations.

LARGE TILTING MIRROR adjustable in height with 6 I-LIGHT LIGHTING points by CANTONI

FOUR STURDY WHEELS Pivoting with brake

BRUSH-HOLDING GLASS removable and washable

PROJECTS HOLDING STAND Removable made of aluminium

# L200 AND L400 LINES

## L200.N FO FULL MIRROR

Convenient top with front drawer

Dressing table

Large mirror with lights

embedded I-light

Dimmer button for adjusting light brightness

KNOB to lock mirror tilting angle and height

The L200 wheeled make-up station with panoramic mirror, 6 I-light lamps embedded flush with the mirror, is the ideal solution to furnish make-up corners in shops and stores. The version with double mirror (front and back) is ideal for make-up academies.