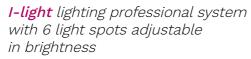

*I-light* lighting professional system with 6 light spots adjustable in brightness

Lighted mirror in polished methacrylate with I-light system, 6 light spots, specifically designed for make-up and face skin care. Light with adjustable intensity. Compact in size, it is ideal for creating visual impact make-up corners.

- Power button/back light adjustment
   6 I-light lamps adjustable in brightness
   110V/240V compatible