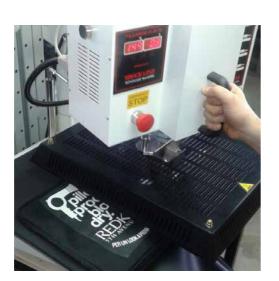

Each piece can be then created with attention to every detail by our experts and customized according to customer requirements: interior spaces, type of lighting, print and logo application.

The ideas, attention to detail and passion we put into our work are the features that makes the difference between a copy and the original: a Cantoni station is actually well recognizable thanks to details, that define both functionality and design.

The technical fabric is also suitable for intensive use and the seams of each beauty case are checked one by one.

It is possible to choose to **customize** the outside of the bags by Cantoni with a specific **logo** or name. **Hand made in Italy.** 