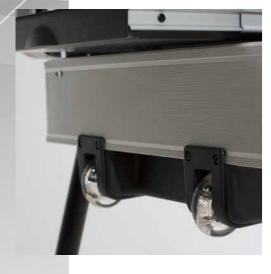

#### HOOKING HAIRDRYER/BRUSHES HOLDER

It can be hooked to any side of the case. In ABS, it does not deform with the heat of the hair-dryer. 2 brushes holding glasses included

X4 +SX4 WHEEL SYSTEM FOR MAKE-UP CASE Strong wheels with lock to apply to the legs of the make-up case. Folding, it can be stored in the suitable carrying bag.

#### X4 +SX4: HOW TO USE IT

The Rolling System is a useful accessory that allows to easily move the make-up case once opened.