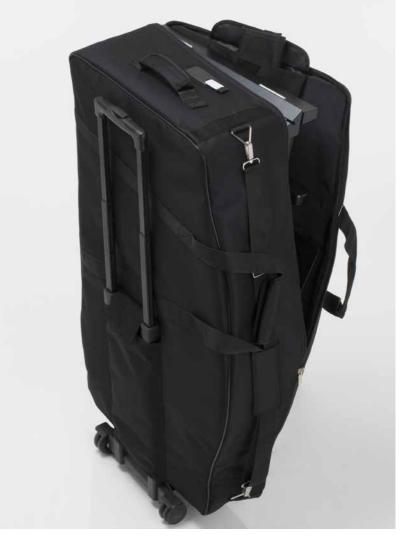

### LINE OF BAGS FOR MAKE-UP AND AESTHETICS

The range of **bags,** in **technical fabric**, for transportation and organization of make-up and accessories is designed for make-up artists, beauticians, podiatrists, hair-stylists and nail technicians.

These are versatile, comfortable bags, practical to use and clean. **Thermal pocket** inside of all models in the range, keeps within the ideal temperature for storage of cosmetics during transport, even in summer and in winter.

The technical fabric is also suitable for intensive use and the seams of each beauty case are checked one by one.

It is possible to choose to **customize** the outside of the bags by Cantoni with a specific **logo** or name. **Hand made in Italy.** 