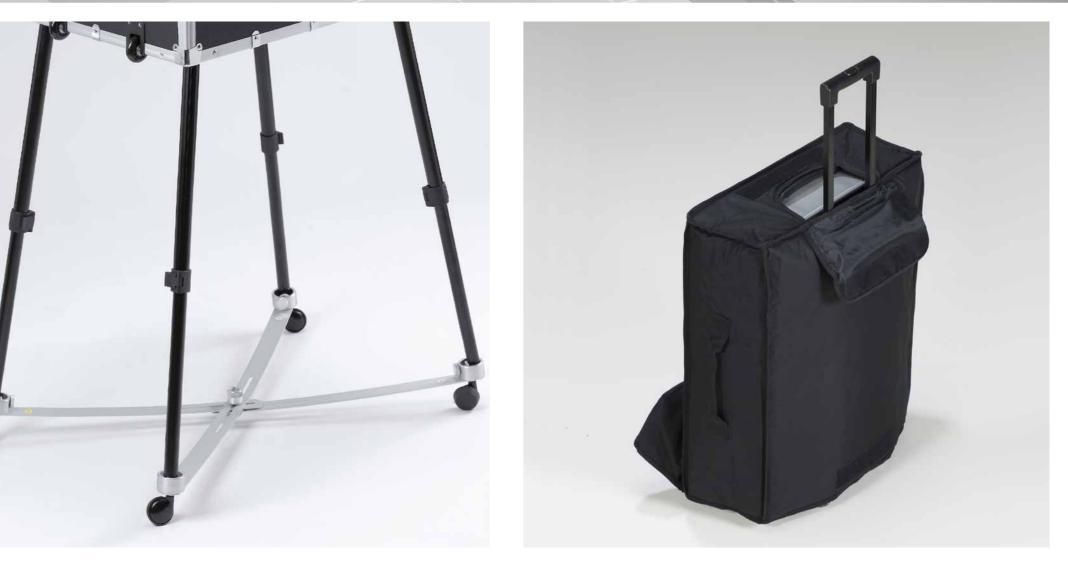

#### HOOKING HAIRDRYER/BRUSHES HOLDER

It can be hooked to any side of the case. In ABS, it does not deform with the heat of the hair-dryer. 2 brushes holding glasses included

X4 +SX4 WHEEL SYSTEM FOR MAKE-UP CASE Strong wheels with lock to apply to the legs of the make-up case. Folding, it can be stored in the suitable carrying bag.

#### X4 +SX4: HOW TO USE IT

The Rolling System is a useful accessory that allows to easily move the make-up case once opened.

#### COVER: TO PROTECT THE CASE

The protective cover for the New-Evo make-up case is made of padded and waterproof fabric.

The handles and wheels are not covered and the surface is protected against scratches and bumps.

#### COVER: TO PROTECT THE CASE

The protective cover for the VT and VP make-up cases are made of padded and waterproof technical fabric. The handles and wheels are not covered and the surface is protected against scratches and bumps.