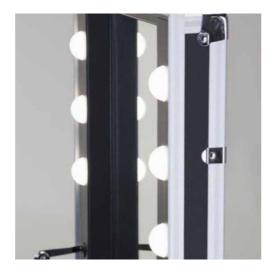

#### A COLLECTION OF MIRRORS FEATURING THE CLASSICAL HOLLYWOOD LIGHTING FOR THE CANTONI BRAND'S 20TH BIRTHDAY

The first Cantoni makeup stations were born 20 years ago.

To remember the first luminous mirrors engineered explicitly for the makeup artists by the brand's founders, Cantoni proposes the Vintage capsule collection, populated by mirrors with the very classical Hollywood style bulbs lighting and featuring the black colour, traditionally associated to the professional make-up sector.

The sturdy and undeformable frame of these mirrors is in black painted aluminium. The frame is bevelled at 5° toward the inside, to optimise the diffusion of the light on the reflected image.

The unmatched Cantoni quality and the ease of assembly and maintenance of these Vintage Hollywood lit mirrors make them perfect to furnish makeup schools and beauty/ hair-style salons.

## VINTAGE CAPSULE COLLECTION

Structure in painted black aluminium

Black On-off button in the frame

Wall mirror with 9 or 12 classical lighting bulbs in the frame. The mirror frame in painted black aluminium is bevelled at an angle of 5° to provide the ideal incidence of light on the mirrored figure. The bulbs are not included in the base price and can be added choosing the specific option.

- Structure in painted black aluminium
- ◆ Mirror thickness 4 mm
- ◆ On-off button in the frame
- ♦ 9 or 12 light
- ♦ 3 standard dimentions
- ◆ Pre-installed rear coupling system
- ♦ Safety film
- ♦ Made in Italy