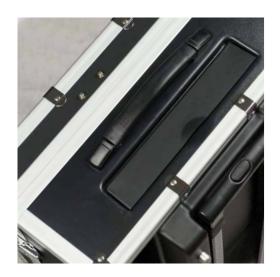

TELESCOPIC TROLLEY with spring lock button REINFORCED STRAP HANDLES

REINFORCED CHROME HINGES

SLIDING TRAYS KEY LOCKS

#### X4 +SX4: HOW TO USE IT

The Rolling System is a useful accessory that allows to easily move the make-up case once opened.