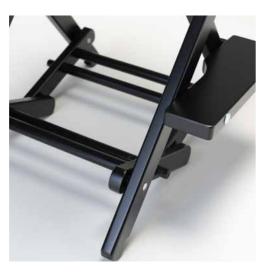

### **Technical Details**

internal dimensions of drawer: 400x430x60h mm

Designed to provide maximum comfort and functionality to beauty make-up artist professionals, the make-up chairs are elegant, functional and safe. From 1996 to date, the range has been enriched with different models and details have been refined to obtain high quality make-up chairs, which stand out for reliability, portability and durability.

To make the daily work of make-up-artist easier, more comfortable and safe, the materials are chosen with care, the structure and the accessories designed in every detail: reinforced support elements for the seat, footrest fast joint system for S102 models, anti-tipping structure (for models S104 and S105).

Each of the make-up chair by Cantoni can be supplied with removable headrest, an exclusive feature by Cantoni, reclining and adjustable in height, especially useful during long make-up sessions: the model or the customer will keep the head still, comfortable and in an ideal position to allow a perfect make-up. The chairs are transportable thanks to the suitable bag (either as trolley or a shoulder bag) and they can be customized printing the name or logo.