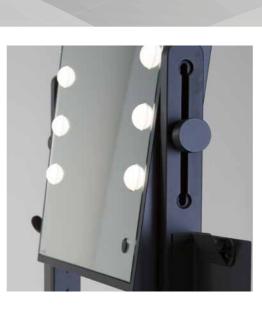

## **TABLETOP MIRRORS**

Tilting mirror

MOD. with FRAME 6 light lenses that are placed in the mirror frame and universal power socket

Table-top lighted mirror with frame in fine

lacquered beech wood. Classic line, selected materials, craftsmanship and **I-light** lights make it ideal to furnish high-level corner dedicated to make-up and beauty.

Also available in version with **double-sided** mirror front/back.

- ◆ Double support foot
- Tilting
- ♦ 6 I-light lights
- ◆ 110-240V power socket (only available in version with frame)

## The 6-light table top mirror in wood

LTV FULL MIRROR