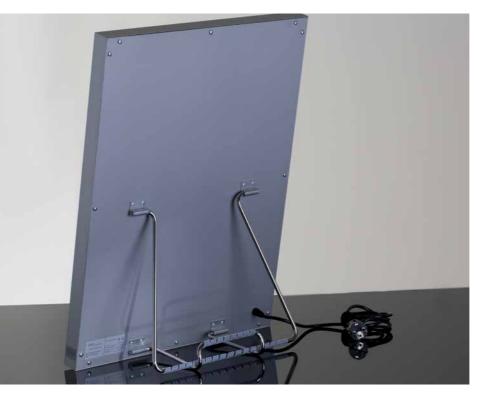

## **TABLETOP MIRRORS**

Tilting mirror

MOD. with FRAME 6 light lenses that are placed in the mirror frame and universal power socket

Table-top lighted mirror with frame in fine

lacquered beech wood. Classic line, selected materials, craftsmanship and **I-light** lights make it ideal to furnish high-level corner dedicated to make-up and beauty.

Also available in version with **double-sided** mirror front/back.

- ◆ Double support foot
- Tilting
- ♦ 6 I-light lights
- ◆ 110-240V power socket (only available in version with frame)

## The 6-light table top mirror in wood

LTV FULL MIRROR