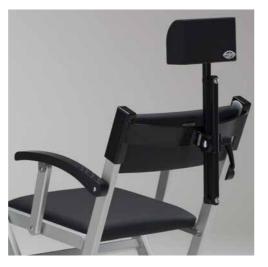

#### HR SYSTEM HEADREST FOR CHAIR

The HR System headrest is patented and exclusive by Cantoni.

Ideal for long make-up sessions, it allows the customer to feel comfortable and to the make-up artist to have the face in an optimal position for make up. Adjustable in height and tilt. Available for all models of make-up chairs by Cantoni. Black painted aluminium structure.

This ergonomic head rest is a real novelty because is the first one for moving chairs.

### HR SYSTEM - headrest for chiar

#### HR SYSTEM: HOW TO USE IT

This accessory can be applied to the chair when required.

It can be adjusted in height and, above all, it is reclining thanks to a special mechanism which permits to regulate the head rest easily and fast. It grants the maximum comfort both for clients and professionals.

HR COVER Protective bag for HR SYSTEM with comfortable shoulder strap