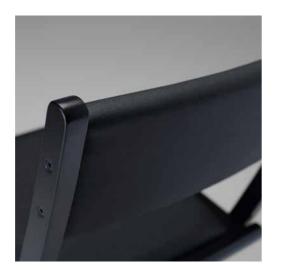

### The make-up chair: comfort and stability

Steel finishes

Black lacquered FOOTREST with anti-slip band and engraved Cantoni's logo

DETACHABLE HEADREST on request

Portable chair for professional make-up, produced in Italy. Characterized by very low weight which makes it easy to transport.

- ◆ Anodized aluminium frame to 17/20 microns
- ◆ 306 passivated stainless steel **finishes**.
- Foldable and easy-to-carry with suitable bag
  Seat and backrest breathable and washable, wear resistant
- ◆ **Removable** backrest
- Customized whit logo
- Available accessories

630

**Technical Details** 

Folded chair dimensions: 530X220X850mm