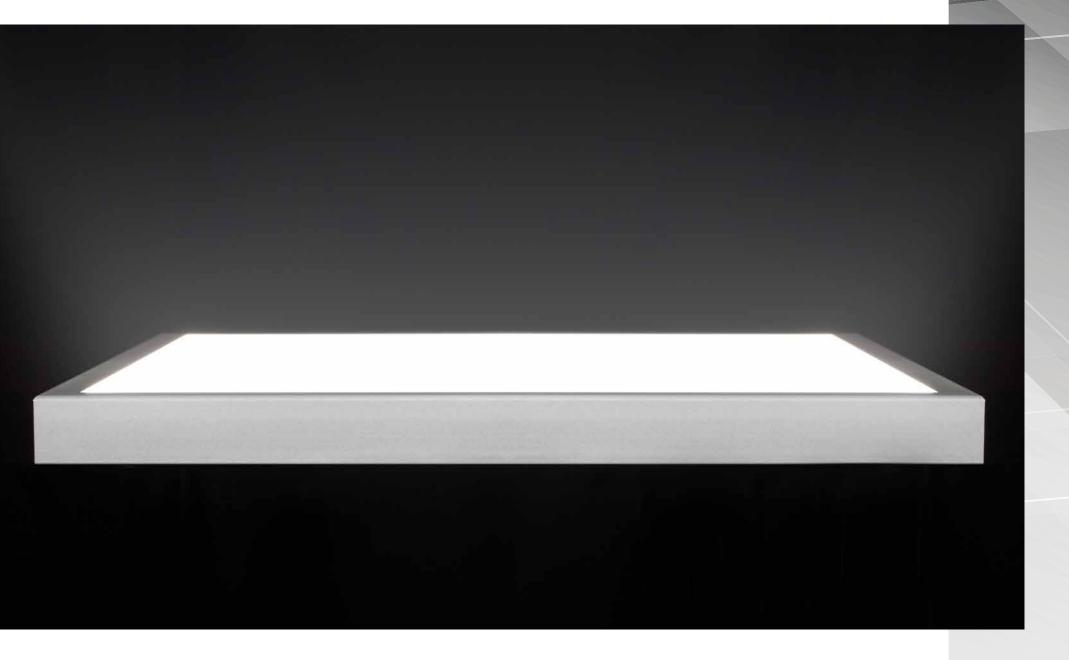

### **BACKLIT FRAMES**

The 'Visual' line was conceived with the aim of making display advertising, in stores and exhibition spaces, more practical and attractive.

The "Visual" range consists of backlit frames, entirely made in Italy, equipped with the innovative image insertion **spring system**. LED back lighting, with **minimum power consumption**, gives unparalleled contrast to the **colours of the image**. Inserting and replacing the photos into the frame is done through a simple **hand pressure**.

The anodized aluminium profile is designed in detail. No external transformer is required, unlike traditional neon/LED lighted panels: all technology of the system is contained in only **4.5 cm thick**.

The sturdy profile allows to create, even customized, special large frames, with the guarantee of a total non-deformability. The backlit panel by Cantoni, due to its **lightness and ease** of installation, is very close to a **painting**.