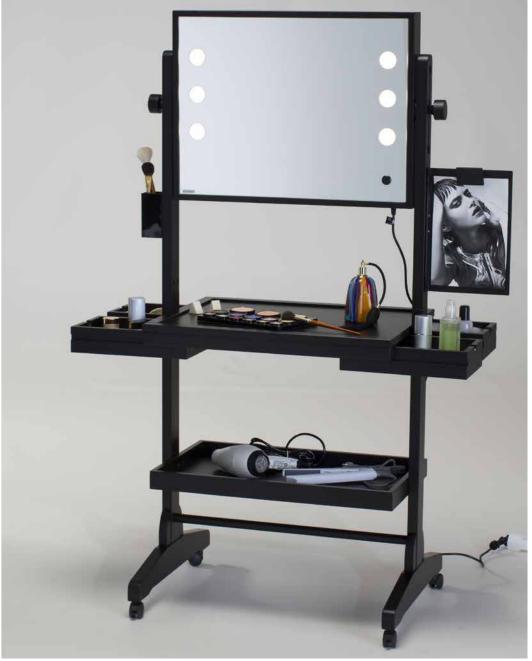

#### LINE OF WHEELED MAKE-UP STATIONS WITH LIGHTS

The **mobile make-up stations** by Cantoni, L200 and L400 stations are designed to dynamically manage the areas dedicated to make-up and hair styling. Designed to meet the needs of **make-up schools**, they are an optimal solution also for decorating in an elegant way, professional and convenient way, a beauty corner in any kind of point of sale.

Hand crafted by skilled Italian carpenters, they are made of dried beech and hand lacquered with non-toxic paints. In addition to the standard black, with minimum quantities, it is possible to order wheeled workstations in other colours.

I-Light dimmer, the **exclusive lighting system for the make-up** patented by Cantoni, it is fitted as standard on these mobile stations.

LARGE TILTING MIRROR adjustable in height with 6 I-LIGHT LIGHTING points by CANTONI

FOUR STURDY WHEELS Pivoting with brake

BRUSH-HOLDING GLASS removable and washable

PROJECTS HOLDING STAND Removable made of aluminium