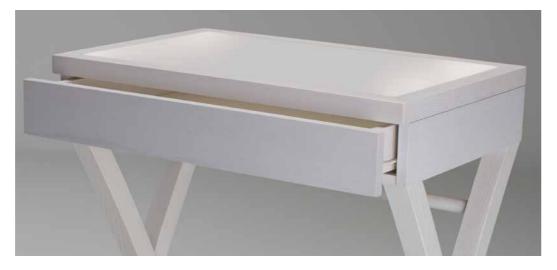

# **FIXED MAKE-UP STATIONS**

Made of white stained ash wood, with front drawer

White stained ash wood console table with front drawer with rear block.

Result of craftsmanship and exclusively manufactured upon request with timber whose origin is certified, L.MILK creates an amazing make-up station in combination with illuminated make-up mirrors of the MDE line and make-up chairs by Cantoni.

In combination with the MDE505 mirror with 12 I-light lights and the S105, this console table is a complete beauty station, with a perfect light system.

Functional design station is ideal for professional and commercial spaces.

Functional, elegant, comfortable and modern. Combination of high technology light and unique professional touches. Some of our remarkable details are anodized heated aluminum and fine craftsmanship wood.