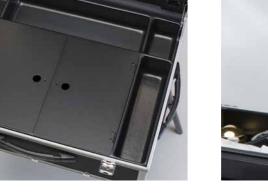

## NEW EVO

ANODIZED ALUMINIUM PROFILE ABS STRUCTURE Convex design Cover

THERMOFORMED INTERIOR Magnetic lock sliding trays with aluminium guides. Large interior

*HOLDING F ACE-CHART STAND Universal power socket 110-240V* 

#### ◆ Compact to carry

- **Resistant:** thanks to the aluminium band and to rounded corners
- Unmistakable: an original and innovative design, indisputably by Cantoni
- ◆ Fast: 30'opening system for a fast set up without assembling
- Large: many internal compartments of various sizes.
- Customized with logo or picture