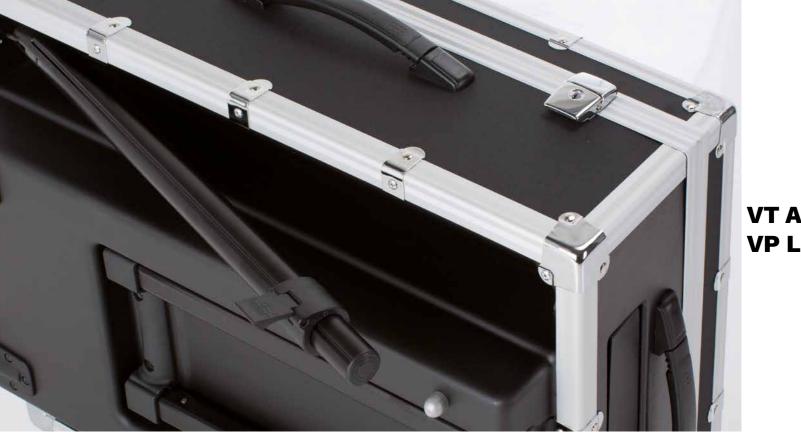

#### LINE OF STRONG MOBILE STATIONS, DESIGNED FOR SPACE AND EFFICIENCY LOVERS

Both VT and VP lines mobile stations for hair and make-up stand out for their "flight case" style.

Wide range of models of different sizes and with different interior equipments, to offer targeted solutions for different requirements and have everything in order and handy.

The structure is lightweight, sturdy and compact, with ABS frames resistant to scratches and wear.

Quick and easy opening and closing system, thanks to the built-in telescopic legs. Details with engraved Cantoni logo.

RUBBER WHEELS with ball bearings

TELESCOPIC TROLLEY with spring lock button REINFORCED STRAP HANDLES

ANODISED ALUMINIUM PROFILES CHROME ACCESSORIES KEY LOCK

*PRE SET-UP SYSTEM with standard locking system for the face-chart holding project* 