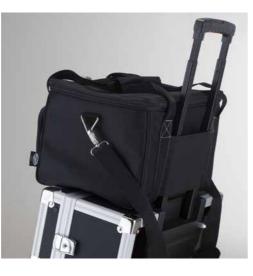

In the collection of transportable bags, the BB2 model is the lightest. Convenient and versatile if used alone, it is also the perfect complement to both the movable make-up stations by Cantoni and the Highbox bag, because, thanks to the rear flap, it can be placed on the handle of the trolley. Very large, it allows to transport cosmetics and accessories in a convenient way, thermally protected and without overloading the mobile workstation.