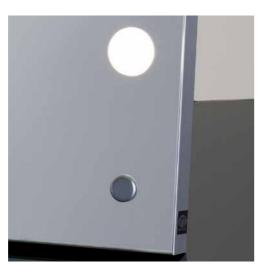

## MW01.TSK

6 **I-light** lights Universal power socket

"TOP and DROP" system

MW01.TSK is the new 6 light transportable multi-purpose mirror by Cantoni collection, designed for mobile use and to be set up in minute in both classrooms and seminar rooms, courses and backstage. Thanks to the special support and "TOP & DROP" system, it can be used either resting on a table top and wall-mounted. Light, it is transported with the padded suitable carrying bag equipped with handles and adjustable shoulder strap.

The embossed ABS structure makes it **durable** and **easy to handle**.

- ◆ Frame in embossed ABS
- Universal front power outlet
- ◆ Aluminium back for back-to-wall support
- ◆ I-light 6 adjustable lights adjustable in brightness
- ◆ 110V-240V compatible
- Transportation and protection bag

### HOW DOES THE 'TOP & DROP' WORKS?

1. SUPPORT MODE When the rear support is open the mirror can be used on a table top.

## The 6 light transportable multi-purpose mirror

2. WALL-MOUNTED MODE When the rear support is closed and locked the mirror must be wall mounted.