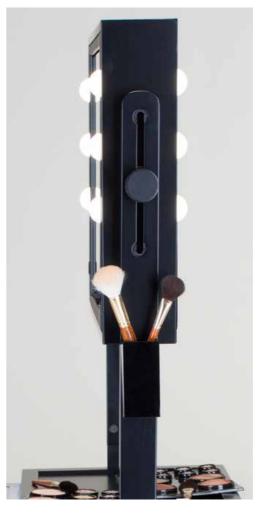

I-Light dimmer, the **exclusive lighting system for the make-up** patented by Cantoni, it is fitted as standard on these mobile stations.

LARGE TILTING MIRROR adjustable in height with 6 I-LIGHT LIGHTING points by CANTONI

FOUR STURDY WHEELS Pivoting with brake

BRUSH-HOLDING GLASS removable and washable

PROJECTS HOLDING STAND Removable made of aluminium