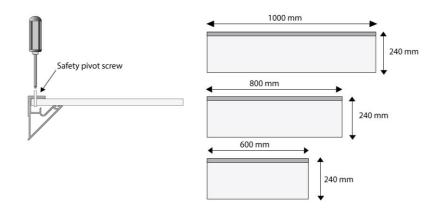

Ice effect methacrylate with anodized aluminium profile.

Methacrylate or tempered glass shelves available in 3 sizes, ice or transparent effect. Ideal complement for **MDE** mirrors.

- Anodized aluminium profile
  asy and safe mounting
  100% made in Italy

Easy and safe mounting

Technical Details

## Shelves line