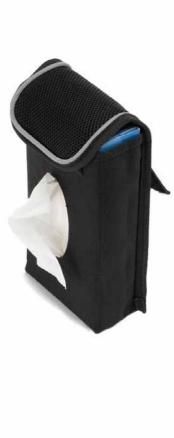

#### KH

Towel holder in washable technical fabric. It can be hooked to the arm of the chair, to the HR headrest or to the belt.

### KH

Towel holder in washable technical fabric. It can be hooked to the arm of the chair, to the HR headrest or to the belt.