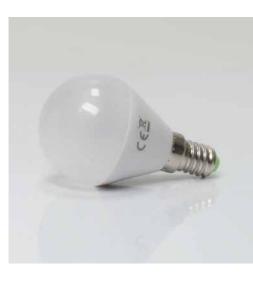

## Mirror with classical lighting system with bulbs

Power cable 2mt length with 2P+T 16A 250V~ included

Bulbs (optional): globe led bulbs MAX 3.5W ( 25W traditional light bulbs equivalent),Lumen 4000k

The mirrors of the SPV line are simple to install and do not require a wall switch.