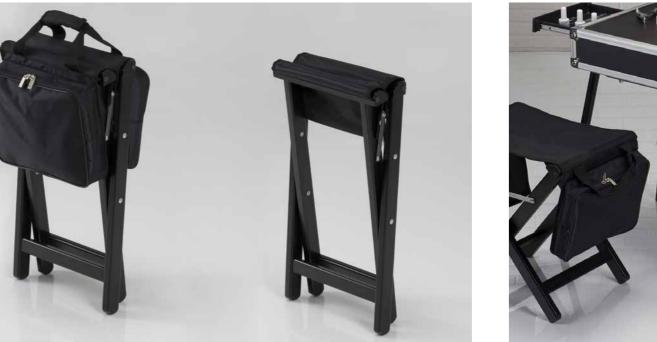

### STOOL

High-tech aluminium stool with folding telescopic legs.

Tear-proof and perforated anti-sweating seat. Rubber feet equipped with anti-dive large edging.

The materials used make it lightweight and unbreakable. available in 45 cm, 55 cm, 65 cm in height, it ensures total comfort to whoever sits.

STN

Italian artisan production.

Technical Details

Black lacquered beech foldable stool. Seat in washable technical fabric.

ST.N BAG: version with large side pockets, zip closure ST.N: standard version

It is recommended to use with nails case