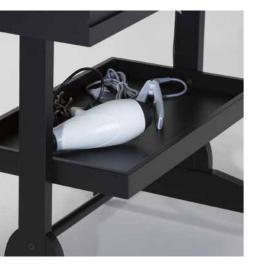

#### HOOKING HAIRDRYER/BRUSHES HOLDER

It can be hooked to any side of the case. In ABS, it does not deform with the heat of the hair-dryer. 2 brushes holding glasses included

X4 +SX4 WHEEL SYSTEM FOR MAKE-UP CASE Strong wheels with lock to apply to the legs of the make-up case. Folding, it can be stored in the suitable carrying bag.