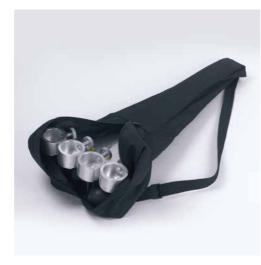

#### HOOKING HAIRDRYER/BRUSHES HOLDER

It can be hooked to any side of the case. In ABS, it does not deform with the heat of the hair-dryer. 2 brushes holding glasses included

X4 +SX4 WHEEL SYSTEM FOR MAKE-UP CASE Strong wheels with lock to apply to the legs of the make-up case. Folding, it can be stored in the suitable carrying bag.

### The mobile station for Nail Art

Two sliding drawers to extend the support surface for materials without cluttering the workspace

Universal hooking system for nail reconstruction lamps

X4 +SX4 WHEEL SYSTEM FOR MAKE-UP CASE System of strong wheels with lock to apply to the legs of the make-up case. Folding, it can be stored in the suitable carrying bag.