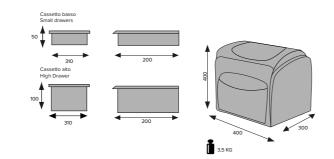

## HIGHBOX TROLL.FR

Embedded trolley with telescopic handle

Large side pocket with zipper

Large internal thermal space at the top

Supplied with hot/cold GEL case for preserving products

Thermal trolley bag. Characterized by low weight and optimum capacity, it is ideal for carrying in a convenient, professional and organized way both massive equipment (hair dryer, straighteners ...), that are placed in the upper and side pockets, both cosmetic products, that can be placed and divided into rigid chest of drawers accessible on the side.

**Technical Details** 

- ◆ Outside pockets with velcro closure
- Upper compartment closed with zipper
- **Telescopic handle** with lock button and trolley wheels
- **Reinforced handles** and removable shoulder strap
- **Rigid ABS** chest of drawers with 1 deep drawer (h. 10 cm) and 2 smallest ones (h. 5 cm)
- ◆ It can be **customized** with logo

## The thermal trolley with rigid chest of drawers

Rigid chest of drawers with ABS removable and washable drawers, all drawers are equipped with removable partitions. Configuration: 2 low drawers and 1 deep