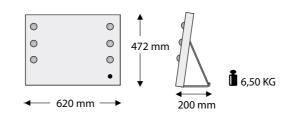

## MW01.TSK

6 **I-light** lights Universal power socket

"TOP and DROP" system

MW01.TSK is the new 6 light transportable multi-purpose mirror by Cantoni collection, designed for mobile use and to be set up in minute in both classrooms and seminar rooms, courses and backstage. Thanks to the special support and "TOP & DROP" system, it can be used either resting on a table top and wall-mounted. Light, it is transported with the padded suitable carrying bag equipped with handles and adjustable shoulder strap.

The embossed ABS structure makes it **durable** and **easy to handle**.

- ◆ Frame in embossed ABS
- Universal front power outlet
- ◆ Aluminium back for back-to-wall support
- ◆ I-light 6 adjustable lights adjustable in brightness
- ◆ 110V-240V compatible
- Transportation and protection bag

### Technical Details