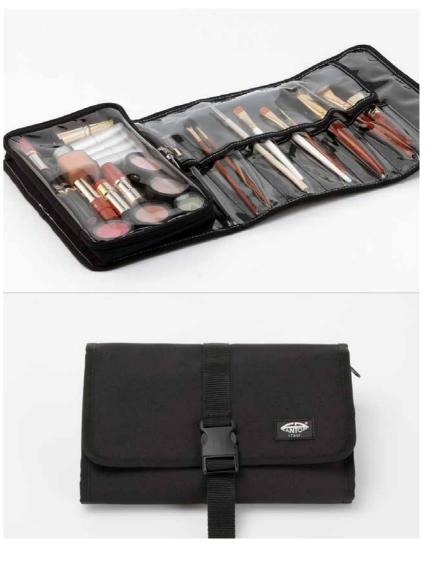

### LINE OF BAGS FOR MAKE-UP AND AESTHETICS

The range of **bags,** in **technical fabric**, for transportation and organization of make-up and accessories is designed for make-up artists, beauticians, podiatrists, hair-stylists and nail technicians.

These are versatile, comfortable bags, practical to use and clean. **Thermal pocket** inside of all models in the range, keeps within the ideal temperature for storage of cosmetics during transport, even in summer and in winter.

The technical fabric is also suitable for intensive use and the seams of each beauty case are checked one by one.

It is possible to choose to **customize** the outside of the bags by Cantoni with a specific **logo** or name. **Hand made in Italy.** 

PADDED TECHNICAL FABRIC

EXAMPLE OF PRINTED LOGO

ADJUSTABLE AND DETACHABLE SHOULDER STRAP