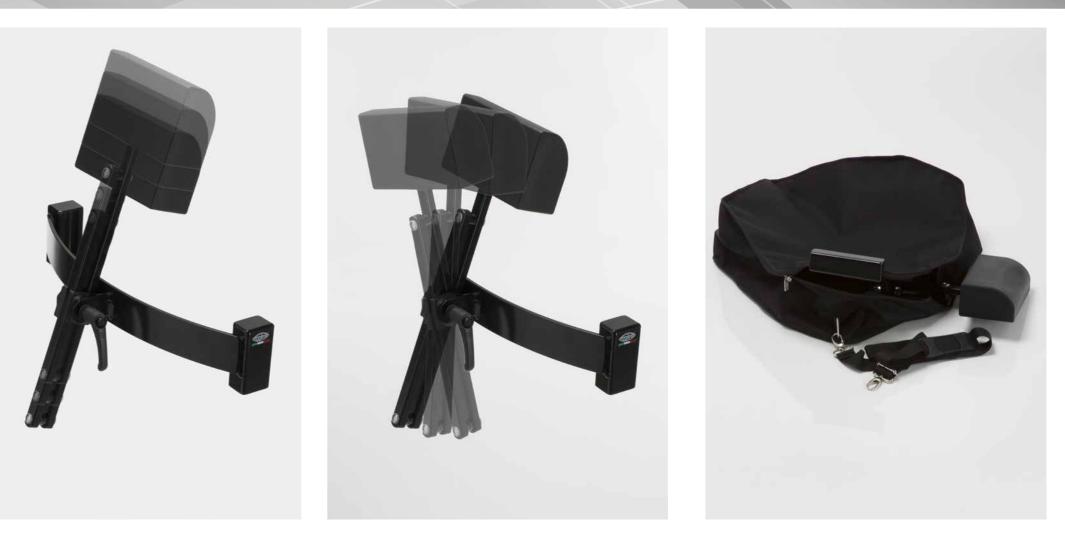

#### HR SYSTEM HEADREST FOR CHAIR

The HR System headrest is patented and exclusive by Cantoni.

Ideal for long make-up sessions, it allows the customer to feel comfortable and to the make-up artist to have the face in an optimal position for make up. Adjustable in height and tilt. Available for all models of make-up chairs by Cantoni. Black painted aluminium structure.

This ergonomic head rest is a real novelty because is the first one for moving chairs.

#### HR SYSTEM: HOW TO USE IT

This accessory can be applied to the chair when required.

It can be adjusted in height and, above all, it is reclining thanks to a special mechanism which permits to regulate the head rest easily and fast. It grants the maximum comfort both for clients and professionals.

HR COVER Protective bag for HR SYSTEM with comfortable shoulder strap