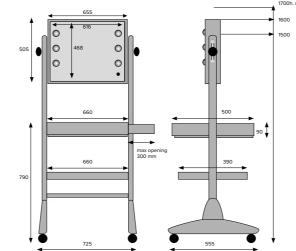

#### MOBILE STATIONS UNIQUE FOR LINE AND VERSATILITY

The New Evo line is the result of a redesign of the Evolution model, renown best-seller of Cantoni Evolution case.

Light and handy, this line of mobile make-up stations is characterized, on the outside, by the aluminium profile with rounded corners and, inside, by a remarkable capacity.

#### ◆ Compact to carry

- **Resistant:** thanks to the aluminium band and to rounded corners
- Unmistakable: an original and innovative design, indisputably by Cantoni
- ◆ Fast: 30'opening system for a fast set up without assembling
- Large: many internal compartments of various sizes.
- Customized with logo or picture

#### **Technical Details**

Working table 860mm high with maximum extension of the telescopic legs Working table 920mm high with Rolling System