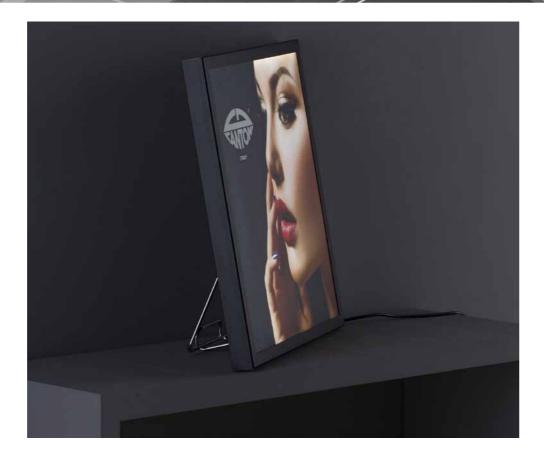

# **VISUAL LINE**

Button lighting the luminous frame

LED backlit frame with spring image interchange system, an exclusive by Cantoni. Integrated transformer and power button on the side. Lightweight, anodized aluminium profile of only 4.5 cm, instant set-up. High quality and technology ensure durability and reliability.

PH is available in two different models:

- For wall mounting
- Stand alone with support bar

The electrical output cable of the light panel is not equipped with the plug: it needs to be connected to the electrical wiring of the room.