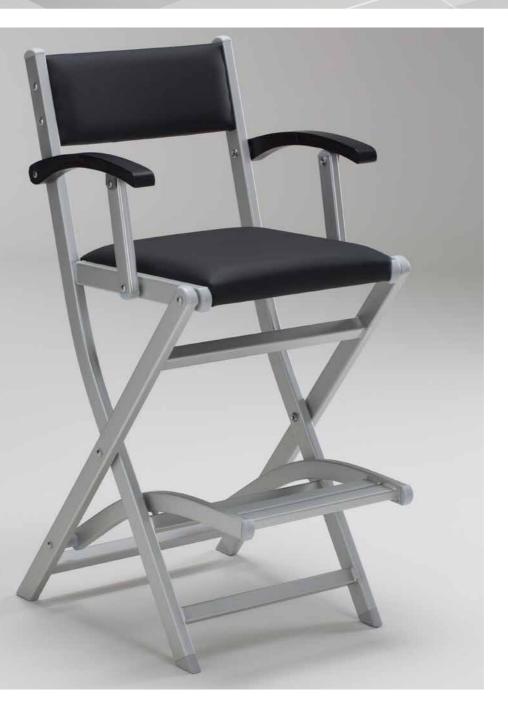

### S102.N

Black lacquered beech structure, varnished steel finishes

COMFORTABLE FOOTREST with engraved Cantoni's logo

Adjustable to two heights

DETACHABLE HEADREST on request

Professional make-up and aesthetics chair result of Italian handicraft. Characterized by the possibility to be adjusted to different heights, to allow beauty artist to work always in a correct position, depending on his height and that of the customer.

- ◆ Dried lacquered beech **structure**, non-toxic paint
- ◆ Foldable and easy-to-carry with suitable bag
- Seat and backrest breathable and washable, wear resistant
- ◆ **Removable** backrest
- ◆ Customized whit logo
- Available accessories

**Technical Details** 

Folded chair dimensions: 650X150X950mm