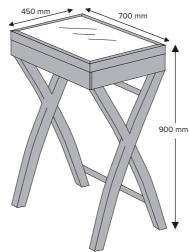

safety film.

**Technical Details** 600x385x60h mm

internal dimensions of drawer:

53

White stained ash wood, two front drawers with guides, curved 60x8 mm metal support, painted chrome effect.

Console in WHITE ash wood with two front drawers.

The makeup console, available in white or black ash, is a table characterized by refined and simple line.