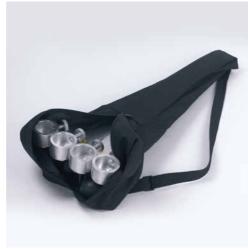

#### HOOKING HAIRDRYER/BRUSHES HOLDER

It can be hooked to any side of the case. In ABS, it does not deform with the heat of the hair-dryer. 2 brushes holding glasses included

X4 +SX4 WHEEL SYSTEM FOR MAKE-UP CASE Strong wheels with lock to apply to the legs of the make-up case. Folding, it can be stored in the suitable carrying bag.

### The mobile station for Nail Art

Two sliding drawers to extend the support surface for materials without cluttering the workspace

Universal hooking system for nail reconstruction lamps

X4 +SX4 WHEEL SYSTEM FOR MAKE-UP CASE System of strong wheels with lock to apply to the legs of the make-up case. Folding, it can be stored in the suitable carrying bag.