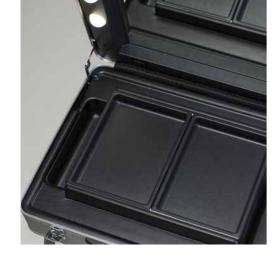

#### MOBILE STATIONS UNIQUE FOR LINE AND VERSATILITY

The New Evo line is the result of a redesign of the Evolution model, renown best-seller of Cantoni Evolution case.

Light and handy, this line of mobile make-up stations is characterized, on the outside, by the aluminium profile with rounded corners and, inside, by a remarkable capacity.

## NEW EVO

ANODIZED ALUMINIUM PROFILE ABS STRUCTURE Convex design Cover

THERMOFORMED INTERIOR Magnetic lock sliding trays with aluminium guides. Large interior

*HOLDING F ACE-CHART STAND Universal power socket 110-240V* 

#### ◆ Compact to carry

- **Resistant:** thanks to the aluminium band and to rounded corners
- Unmistakable: an original and innovative design, indisputably by Cantoni
- ◆ Fast: 30'opening system for a fast set up without assembling
- Large: many internal compartments of various sizes.
- Customized with logo or picture