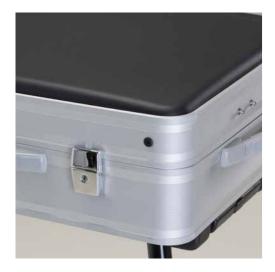

Extremely versatile because compact, durable, easy to carry, is the perfect solution for those who travel often, even on foot. It guarantees a professional image at the highest level.

TRANSPARENT RUBBER WHEELS with ball bearings

TELESCOPIC TROLLEY with spring lock button REINFORCED STRAP HANDLES

REINFORCED CHROME HINGES

SLIDING TRAYS KEY LOCKS

The structure is lightweight, sturdy and compact, with ABS frames resistant to scratches and wear.

Quick and easy opening and closing system, thanks to the built-in telescopic legs. Details with engraved Cantoni logo.

RUBBER WHEELS with ball bearings

TELESCOPIC TROLLEY with spring lock button REINFORCED STRAP HANDLES

ANODISED ALUMINIUM PROFILES CHROME ACCESSORIES KEY LOCK

*PRE SET-UP SYSTEM with standard locking system for the face-chart holding project* 