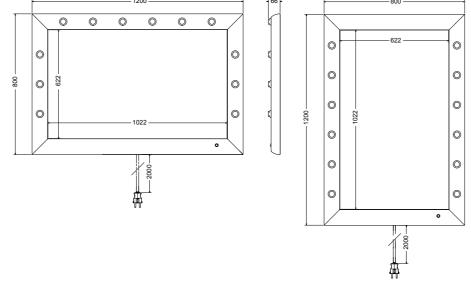

## NEW EVO

ANODIZED ALUMINIUM PROFILE ABS STRUCTURE Convex design Cover

THERMOFORMED INTERIOR Magnetic lock sliding trays with aluminium guides. Large interior

*HOLDING F ACE-CHART STAND Universal power socket 110-240V* 

#### **Technical Details**

Working table 860mm high with maximum extension of the telescopic legs Working table 920mm high with Rolling System