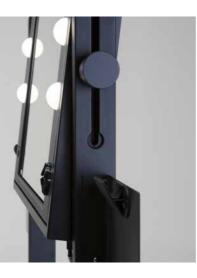

All of our workstation are equipped with the I-light system, guaranteeing a perfect lighting in any working condition.

DIMMER BUTTON Variation in brightness just hold down the power button until the ideal brightness is reached

CANTONI **I-LIGHT** LIGHTING SYSTEM with dimmer button to adjust the brightness