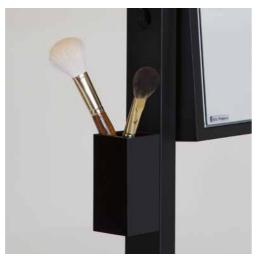

### NEW EVO

HOLDING PROJECTS STAND Comfortable and stable support for make-up projects, it fits into the hooks on the side of the case. Made of lightweight and durable aluminium.

#### HOOKING HAIRDRYER/BRUSHES HOLDER

It can be hooked to any side of the case. In ABS, it does not deform with the heat of the hair-dryer. 2 brushes holding glasses included

X4 +SX4 WHEEL SYSTEM FOR MAKE-UP CASE Strong wheels with lock to apply to the legs of the make-up case. Folding, it can be stored in the suitable carrying bag.