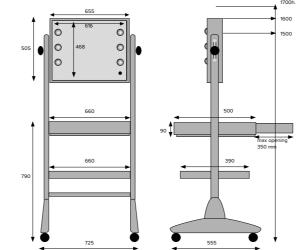

#### LINE OF WHEELED MAKE-UP STATIONS WITH LIGHTS

The **mobile make-up stations** by Cantoni, L200 and L400 stations are designed to dynamically manage the areas dedicated to make-up and hair styling. Designed to meet the needs of **make-up schools**, they are an optimal solution also for decorating in an elegant way, professional and convenient way, a beauty corner in any kind of point of sale.

I-Light dimmer, the **exclusive lighting system for the make-up** patented by Cantoni, it is fitted as standard on these mobile stations.

LARGE TILTING MIRROR adjustable in height with 6 I-LIGHT LIGHTING points by CANTONI

FOUR STURDY WHEELS Pivoting with brake

BRUSH-HOLDING GLASS removable and washable

PROJECTS HOLDING STAND Removable made of aluminium

# L200 AND L400 LINES

## L200.N FO FULL MIRROR

Convenient top with front drawer

Dressing table

Large mirror with lights

embedded I-light

Dimmer button for adjusting light brightness

KNOB to lock mirror tilting angle and height

The L200 wheeled make-up station with panoramic mirror, 6 I-light lamps embedded flush with the mirror, is the ideal solution to furnish make-up corners in shops and stores. The version with double mirror (front and back) is ideal for make-up academies.