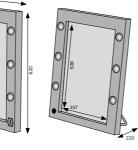

## **TABLETOP MIRRORS**

Tilting mirror

MOD. with FRAME 6 light lenses that are placed in the mirror frame and universal power socket

Table-top lighted mirror with frame in fine

lacquered beech wood. Classic line, selected materials, craftsmanship and **I-light** lights make it ideal to furnish high-level corner dedicated to make-up and beauty.

Also available in version with **double-sided** mirror front/back.

- ◆ Double support foot
- Tilting
- ♦ 6 I-light lights
- ◆ 110-240V power socket (only available in version with frame)

### Technical Details

The LTV illuminated mirrors are available with the lacquered finish in various colours (service available on request subject to minimum order quantities).

Sturdy base with rounded corners