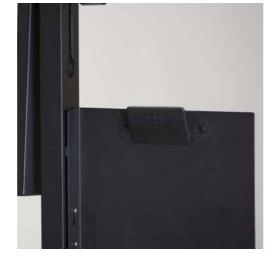

DIGITAL SUPPORT FOR STAND This locking system allows to securely fit on the projects stand both digital frames and tablets