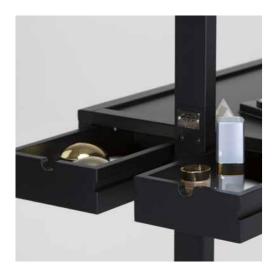

## L200.N FO FULL MIRROR

Convenient top with front drawer

Dressing table

Large mirror with lights

embedded I-light

Dimmer button for adjusting light brightness

KNOB to lock mirror tilting angle and height

The L200 wheeled make-up station with panoramic mirror, 6 I-light lamps embedded flush with the mirror, is the ideal solution to furnish make-up corners in shops and stores. The version with double mirror (front and back) is ideal for make-up academies.

• Sturdy: top quality materials and workmanship guarantee long service life. 100% Made in Italy

- ◆ Large: large main drawer, lower storage shelf and table top offer large and convenient spaces
- ◆ Professional: I-light lighting system specific for face care, with low power consumption and adjustable brightness
- ◆ It can be **combined** with the **LC** trolley and the **Chair line by Cantoni**