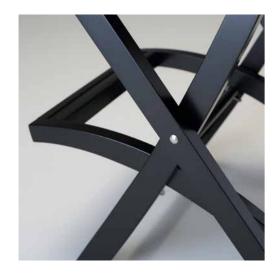

### The make-up chair: comfort and stability

Steel finishes

Black lacquered FOOTREST with anti-slip band and engraved Cantoni's logo

DETACHABLE HEADREST on request

Portable chair for professional make-up, produced in Italy. Characterized by very low weight which makes it easy to transport.

- ◆ Anodized aluminium frame to 17/20 microns
- ◆ 306 passivated stainless steel **finishes**.
- Foldable and easy-to-carry with suitable bag
  Seat and backrest breathable and washable, wear resistant
- ◆ **Removable** backrest
- Customized whit logo
- Available accessories

630

**Technical Details** 

Folded chair dimensions: 530X220X850mm