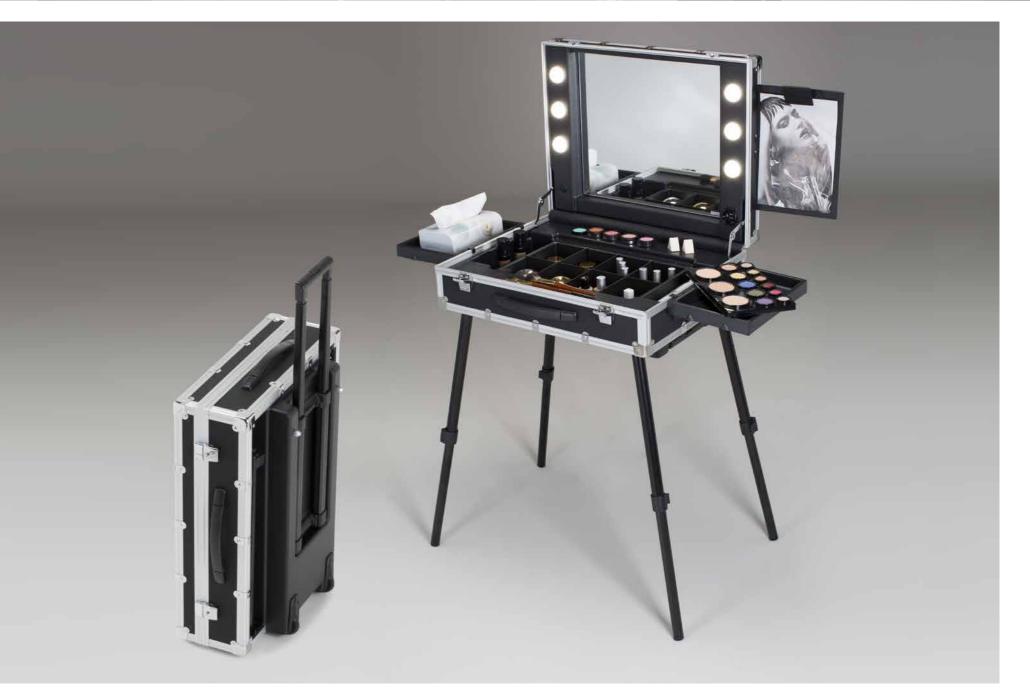

The make-up cases by Cantoni are available in 3 range types;

**EVO** pro alternatives: mobile stations unique for line and versatility.

VT pro: robust line of mobile stations, designed for those who love space and efficiency.

#### MOBILE STATIONS UNIQUE FOR LINE AND VERSATILITY

The New Evo line is the result of a redesign of the Evolution model, renown best-seller of Cantoni Evolution case.

Light and handy, this line of mobile make-up stations is characterized, on the outside, by the aluminium profile with rounded corners and, inside, by a remarkable capacity.

Extremely versatile because compact, durable, easy to carry, is the perfect solution for those who travel often, even on foot. It guarantees a professional image at the highest level.

TRANSPARENT RUBBER WHEELS with ball bearings

TELESCOPIC TROLLEY with spring lock button REINFORCED STRAP HANDLES

REINFORCED CHROME HINGES

SLIDING TRAYS KEY LOCKS