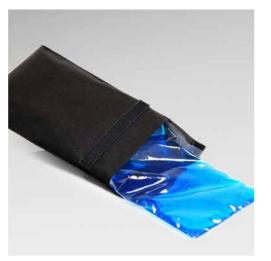

These are versatile, comfortable bags, practical to use and clean. **Thermal pocket** inside of all models in the range, keeps within the ideal temperature for storage of cosmetics during transport, even in summer and in winter.

## HIGHBOX TROLL.FR

Embedded trolley with telescopic handle

Large side pocket with zipper

Large internal thermal space at the top

Supplied with hot/cold GEL case for preserving products

Thermal trolley bag. Characterized by low weight and optimum capacity, it is ideal for carrying in a convenient, professional and organized way both massive equipment (hair dryer, straighteners ...), that are placed in the upper and side pockets, both cosmetic products, that can be placed and divided into rigid chest of drawers accessible on the side.

## **BEAUTYBOX**.FR

Rigid chest of drawers with removable ABS drawers

Large side pocket with zipper

Supplied with hot/cold GEL case for preserving products

Thermal bag with shoulder strap. Great combination of portability and capacity, it is designed for professionals who often move into town. Easy to carry and to clean, it comes with internal drawer unit with adjustable partitions.