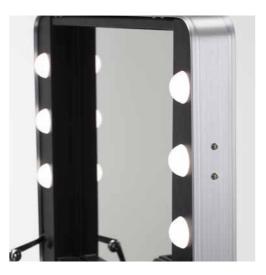

#### **UNIQUE PRODUCTS FROM A TO Z**

The I-light, EU patent certified by Cantoni, is the only lighting technology specifically designed for beauty professionals: the system is characterized by a neutral light emission, with no shadow areas, that does not alter the colours. We have studied every single detail: from the distance between the light points, up to the uniformity of the emission, paying special attention to the gradation of colour, set to 4200 Kelvin degrees; we have identified the materials and the ideal solutions to ensure a long service life, low power consumption and total safety.

The light sources do not generate heat and they do not need to be removed or cooled down.

The **I-light** system, like every real design technology, is as functional as it is intuitive to use: with only one switch the lighting system can be turn ON and OFF and it will be possible to adjust and store the brightness.

All of our workstation are equipped with the I-light system, guaranteeing a perfect lighting in any working condition.

DIMMER BUTTON Variation in brightness just hold down the power button until the ideal brightness is reached

CANTONI **I-LIGHT** LIGHTING SYSTEM with dimmer button to adjust the brightness