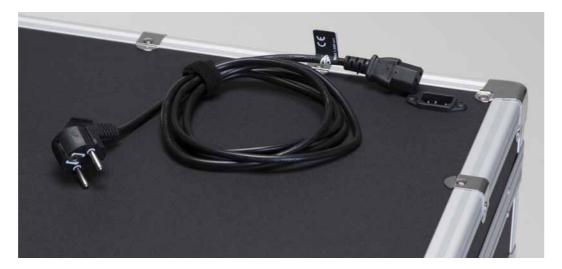

ying special attention to the gradation of colour, set to 4200 Kelvin degrees; we have identified the materials and the ideal solutions to ensure a long service life, low power consumption and total safety.

The light sources do not generate heat and they do not need to be removed or cooled down.

The **I-light** system, like every real design technology, is as functional as it is intuitive to use: with only one switch the lighting system can be turn ON and OFF and it will be possible to adjust and store the brightness.

All of our workstation are equipped with the I-light system, guaranteeing a perfect lighting in any working condition.



DIMMER BUTTON Variation in brightness just hold down the power button until the ideal brightness is reached



UNIVERSAL POWER SOCKET standard EU-USA



POWER CABLE supplied with Schuko socket



### **CANTONI I-LIGHT LIGHTING SYSTEM**

#### DON'T CALL THEM JUST "BULBS"

*I-light light points consist of professional Opalt-tech lenses with a high degree of light refraction which is spread evenly and with perfect colour rendering of the light generated by the LED technology.* 





#### I-LIGHT TECHNOLOGY (patented)

The light lenses, set directly into the reflective surface, cut with high-precision instruments, diffuse light generated by I-Light technology incorporated into the structure of the mirror.







(110-240 V Input







4200K

Light adjustment

No bulbs required

Ŗ

110-240 V

Low energy consumption

CE conformity

blue light

#### TECHNICAL SPECIFICATIONS (6 light points)

Voltage: 110-240 Vac, 50/60Hz Power: 25W MAX Current