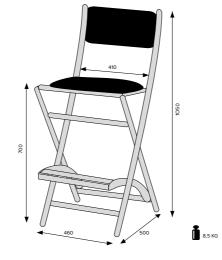

### S102.N

Black lacquered beech structure, varnished steel finishes

COMFORTABLE FOOTREST with engraved Cantoni's logo

Adjustable to two heights

DETACHABLE HEADREST on request

Professional make-up and aesthetics chair result of Italian handicraft. Characterized by the possibility to be adjusted to different heights, to allow beauty artist to work always in a correct position, depending on his height and that of the customer.

- ◆ Dried lacquered beech **structure**, non-toxic paint
- ◆ Foldable and easy-to-carry with suitable bag
- Seat and backrest breathable and washable, wear resistant
- ◆ **Removable** backrest
- ◆ Customized whit logo
- Available accessories

**Technical Details** 

Folded chair dimensions: 650X150X950mm