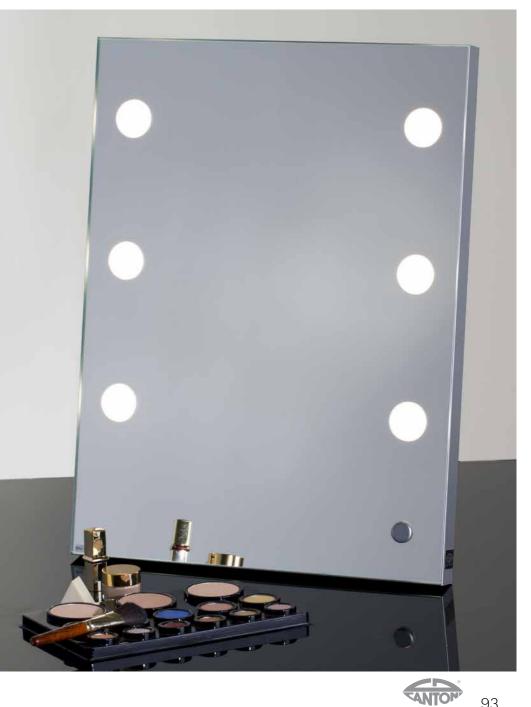

## **TABLETOP MIRRORS**

Tilting mirror

MOD. with FRAME 6 light lenses that are placed in the mirror frame and universal power socket

Table-top lighted mirror with frame in fine

lacquered beech wood. Classic line, selected materials, craftsmanship and **I-light** lights make it ideal to furnish high-level corner dedicated to make-up and beauty.

Also available in version with **double-sided** mirror front/back.

- ◆ Double support foot
- Tilting
- ♦ 6 I-light lights
- ◆ 110-240V power socket (only available in version with frame)

## The 6-light table top mirror in wood

LTV FULL MIRROR