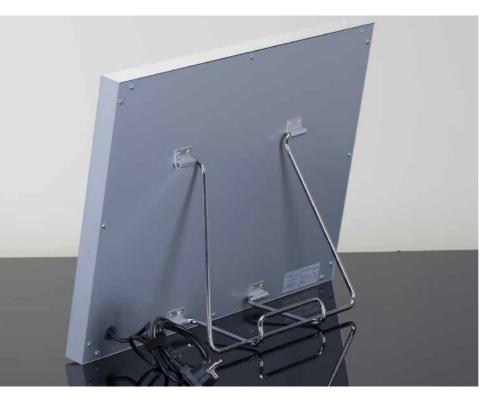

## MW01.TSK

6 **I-light** lights Universal power socket

"TOP and DROP" system

MW01.TSK is the new 6 light transportable multi-purpose mirror by Cantoni collection, designed for mobile use and to be set up in minute in both classrooms and seminar rooms, courses and backstage. Thanks to the special support and "TOP & DROP" system, it can be used either resting on a table top and wall-mounted. Light, it is transported with the padded suitable carrying bag equipped with handles and adjustable shoulder strap.

The embossed ABS structure makes it **durable** and **easy to handle**.

- ◆ Frame in embossed ABS
- Universal front power outlet
- ◆ Aluminium back for back-to-wall support
- ◆ I-light 6 adjustable lights adjustable in brightness
- ◆ 110V-240V compatible
- Transportation and protection bag

### HOW DOES THE 'TOP & DROP' WORKS?

1. SUPPORT MODE When the rear support is open the mirror can be used on a table top.

## The 6 light transportable multi-purpose mirror

2. WALL-MOUNTED MODE When the rear support is closed and locked the mirror must be wall mounted.