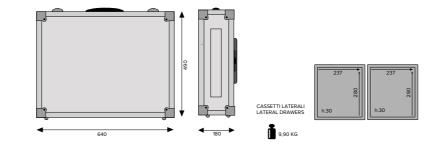

#### **Technical Details**

Working table 860mm high with maximum extension of the telescopic legs Working table 920mm high with Rolling System