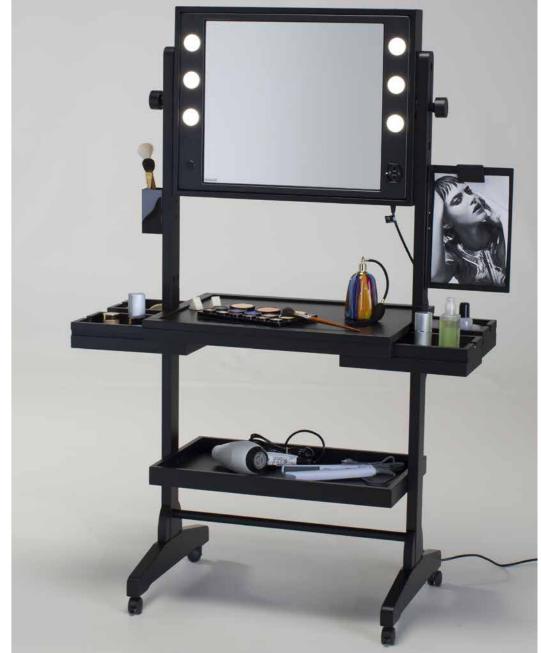

The make-up cases by Cantoni are available in 3 range types;

**EVO** pro alternatives: mobile stations unique for line and versatility.

VT pro: robust line of mobile stations, designed for those who love space and efficiency.

#### MOBILE STATIONS UNIQUE FOR LINE AND VERSATILITY

The New Evo line is the result of a redesign of the Evolution model, renown best-seller of Cantoni Evolution case.

Light and handy, this line of mobile make-up stations is characterized, on the outside, by the aluminium profile with rounded corners and, inside, by a remarkable capacity.

Extremely versatile because compact, durable, easy to carry, is the perfect solution for those who travel often, even on foot. It guarantees a professional image at the highest level.

TRANSPARENT RUBBER WHEELS with ball bearings

TELESCOPIC TROLLEY with spring lock button REINFORCED STRAP HANDLES

REINFORCED CHROME HINGES

SLIDING TRAYS KEY LOCKS

# **NEW EVO**

## NEW EVO

ANODIZED ALUMINIUM PROFILE ABS STRUCTURE Convex design Cover

THERMOFORMED INTERIOR Magnetic lock sliding trays with aluminium guides. Large interior

*HOLDING F ACE-CHART STAND Universal power socket 110-240V* 

CANTONI **I-LIGHT** LIGHTING SYSTEM with dimmer button to adjust the brightness

#### ◆ Compact to carry

- **Resistant:** thanks to the aluminium band and to rounded corners
- Unmistakable: an original and innovative design, indisputably by Cantoni
- ◆ Fast: 30'opening system for a fast set up without assembling
- Large: many internal compartments of various sizes.
- Customized with logo or picture