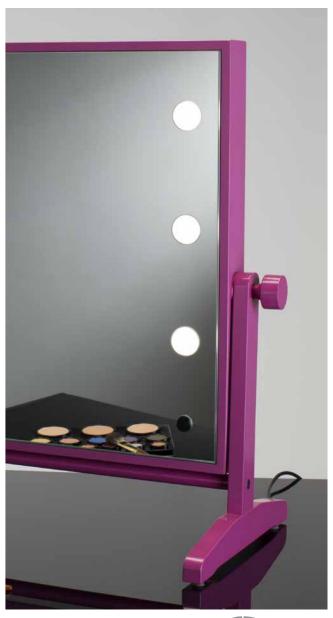

## **TABLETOP MIRRORS**

Tilting mirror

MOD. with FRAME 6 light lenses that are placed in the mirror frame and universal power socket

Table-top lighted mirror with frame in fine

lacquered beech wood. Classic line, selected materials, craftsmanship and **I-light** lights make it ideal to furnish high-level corner dedicated to make-up and beauty.

Also available in version with **double-sided** mirror front/back.

- ◆ Double support foot
- Tilting
- ♦ 6 I-light lights
- ◆ 110-240V power socket (only available in version with frame)

## The 6-light table top mirror in wood

LTV FULL MIRROR

### Technical Details

The LTV illuminated mirrors are available with the lacquered finish in various colours (service available on request subject to minimum order quantities).

Sturdy base with rounded corners