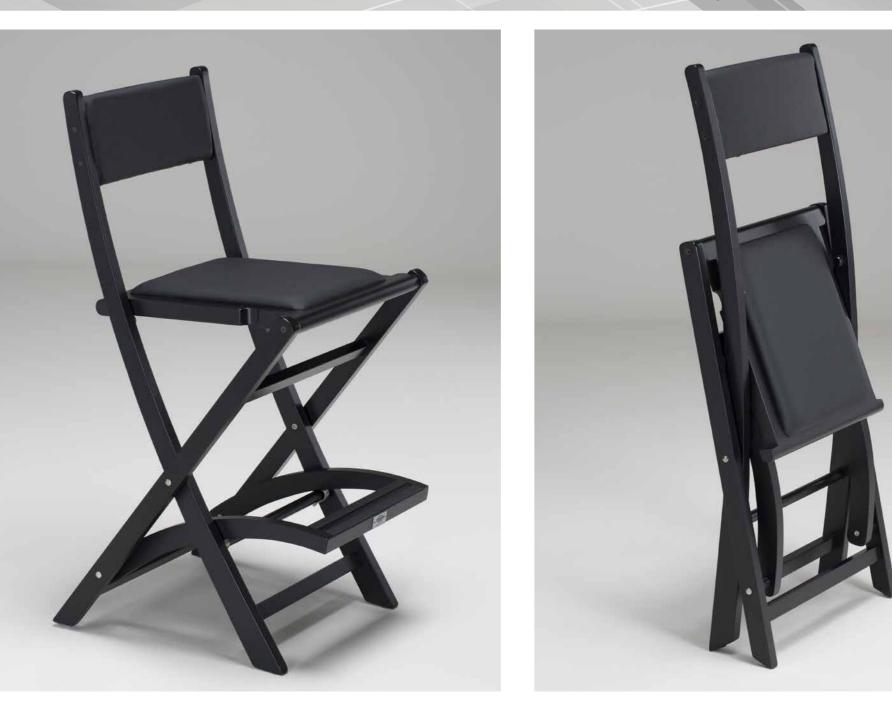

### S102.N

Black lacquered beech structure, varnished steel finishes

COMFORTABLE FOOTREST with engraved Cantoni's logo

Adjustable to two heights

DETACHABLE HEADREST on request

Professional make-up and aesthetics chair result of Italian handicraft. Characterized by the possibility to be adjusted to different heights, to allow beauty artist to work always in a correct position, depending on his height and that of the customer.

- ◆ Dried lacquered beech **structure**, non-toxic paint
- ◆ Foldable and easy-to-carry with suitable bag
- Seat and backrest breathable and washable, wear resistant
- ◆ **Removable** backrest
- ◆ Customized whit logo
- Available accessories

**Technical Details** 

Folded chair dimensions: 650X150X950mm