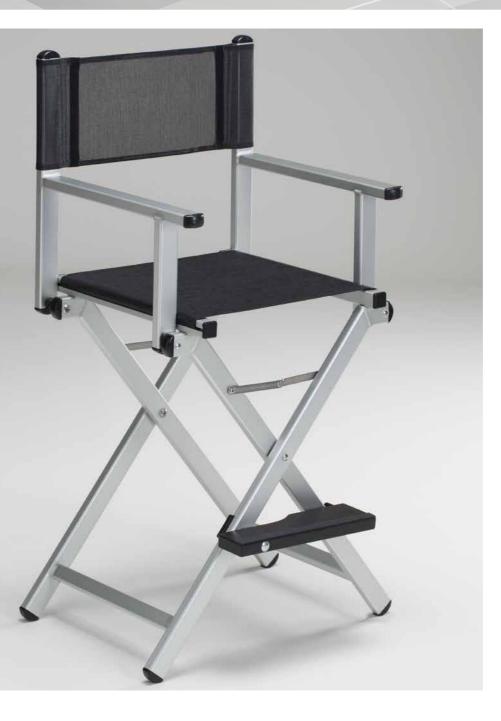

S105 is an exclusive model by Cantoni: elegant design, high load capacity of the structure and comfortable seat, is technically innovative for its anti-tilting system, which makes it stable and safe. Seat and armrests colour customizable.

- Anti-tipping structure made of anodized 17/20 micron aluminium.
  306 passivated stainless steel finishes.
- Armrests in dried ash with matching colour of seat and backrest.
- Ergonomic seat
- Lightweight and foldable
- Customized whit logo
- Available accessories

**Technical Details** 

Folded chair dimensions: 530x150x1280mm

### The make-up chair: design and safety