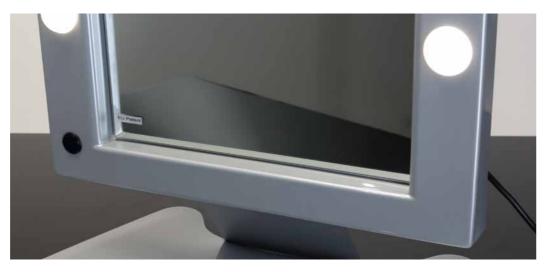

## **TABLETOP MIRRORS**

Tilting mirror

MOD. with FRAME 6 light lenses that are placed in the mirror frame and universal power socket

Table-top lighted mirror with frame in fine

lacquered beech wood. Classic line, selected materials, craftsmanship and **I-light** lights make it ideal to furnish high-level corner dedicated to make-up and beauty.

Also available in version with **double-sided** mirror front/back.

- ◆ Double support foot
- Tilting
- ♦ 6 I-light lights
- ◆ 110-240V power socket (only available in version with frame)

## The 6-light table top mirror in wood

LTV FULL MIRROR