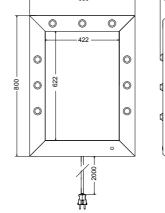

SPV9 - mm 600X800X66

- ◆ 9 light points with lamp-holder E14 on three sides
- ♦ On-off button in the frame
- ◆ Sturdy frame in black painted aluminium
- ◆ Power cable 2mt length with 2P+T 16A 250V~

- SPV12.V mm 800X1200X66 SPV12.0 - mm 1200X800X66
- ◆ 12 light points with lamp-holder E14 on three sides ◆ On-off button in the frame
- ◆ Sturdy frame in black painted aluminium
- ◆ Power cable 2mt length with 2P+T 16A 250V~