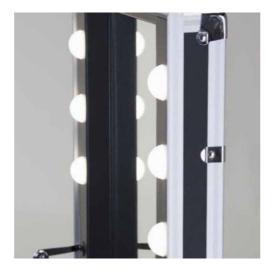

#### **UNIQUE PRODUCTS FROM A TO Z**

The I-light, EU patent certified by Cantoni, is the only lighting technology specifically designed for beauty professionals: the system is characterized by a neutral light emission, with no shadow areas, that does not alter the colours. We have studied every single detail: from the distance between the light points, up to the uniformity of the emission, paying special attention to the gradation of colour, set to 4200 Kelvin degrees; we have identified the materials and the ideal solutions to ensure a long service life, low power consumption and total safety.

#### DON'T CALL THEM JUST "BULBS"

*I-light light points consist of professional Opalt-tech lenses with a high degree of light refraction which is spread evenly and with perfect colour rendering of the light generated by the LED technology.* 

#### I-LIGHT TECHNOLOGY (patented)

The light lenses, set directly into the reflective surface, cut with high-precision instruments, diffuse light generated by I-Light technology incorporated into the structure of the mirror.