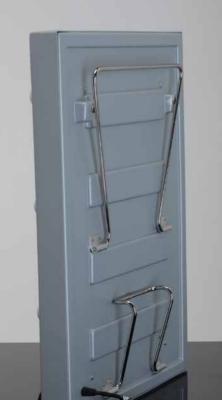

### NEW EVO

HOLDING PROJECTS STAND Comfortable and stable support for make-up projects, it fits into the hooks on the side of the case. Made of lightweight and durable aluminium.

#### HOOKING HAIRDRYER/BRUSHES HOLDER

It can be hooked to any side of the case. In ABS, it does not deform with the heat of the hair-dryer. 2 brushes holding glasses included

X4 +SX4 WHEEL SYSTEM FOR MAKE-UP CASE Strong wheels with lock to apply to the legs of the make-up case. Folding, it can be stored in the suitable carrying bag.