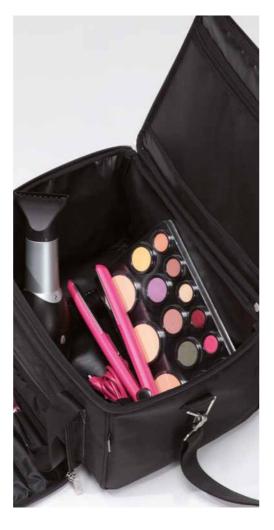

### LINE OF BAGS FOR MAKE-UP AND AESTHETICS

The range of **bags,** in **technical fabric**, for transportation and organization of make-up and accessories is designed for make-up artists, beauticians, podiatrists, hair-stylists and nail technicians.

These are versatile, comfortable bags, practical to use and clean. **Thermal pocket** inside of all models in the range, keeps within the ideal temperature for storage of cosmetics during transport, even in summer and in winter.

The technical fabric is also suitable for intensive use and the seams of each beauty case are checked one by one.

It is possible to choose to **customize** the outside of the bags by Cantoni with a specific **logo** or name. **Hand made in Italy.** 