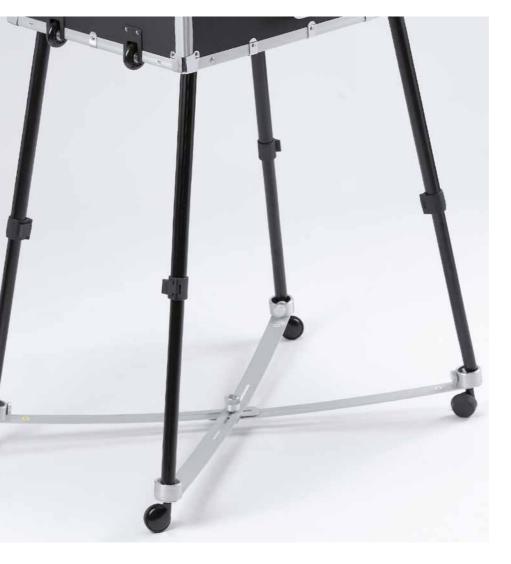

#### **Technical Details**

Working table 860mm high with maximum extension of the telescopic legs Working table 920mm high with Rolling System

The structure is lightweight, sturdy and compact, with ABS frames resistant to scratches and wear.

Quick and easy opening and closing system, thanks to the built-in telescopic legs. Details with engraved Cantoni logo.