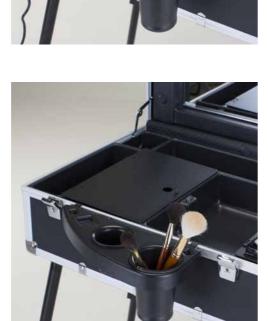

## NEW EVO

ANODIZED ALUMINIUM PROFILE ABS STRUCTURE Convex design Cover

THERMOFORMED INTERIOR Magnetic lock sliding trays with aluminium guides. Large interior

*HOLDING F ACE-CHART STAND Universal power socket 110-240V* 

#### ◆ Compact to carry

- **Resistant:** thanks to the aluminium band and to rounded corners
- Unmistakable: an original and innovative design, indisputably by Cantoni
- ◆ Fast: 30'opening system for a fast set up without assembling
- Large: many internal compartments of various sizes.
- Customized with logo or picture