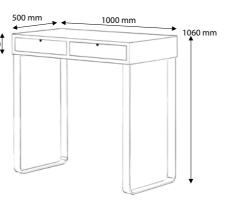

safety film.

**Technical Details** 600x385x60h mm

internal dimensions of drawer:

53

White stained ash wood, two front drawers with guides, curved 60x8 mm metal support, painted chrome effect.

Console in WHITE ash wood with two front drawers.

The makeup console, available in white or black ash, is a table characterized by refined and simple line.