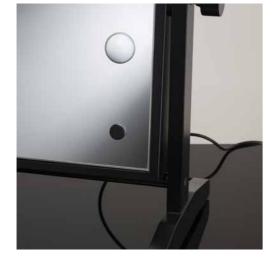

## L200.N FO FULL MIRROR

Convenient top with front drawer

Dressing table

Large mirror with lights

embedded I-light

Dimmer button for adjusting light brightness

KNOB to lock mirror tilting angle and height

The L200 wheeled make-up station with panoramic mirror, 6 I-light lamps embedded flush with the mirror, is the ideal solution to furnish make-up corners in shops and stores. The version with double mirror (front and back) is ideal for make-up academies.

### L200.N FO

Convenient top with front drawer

Dressing table

*I-light* lights Dimmer button for adjusting light brightness

and height

The L200 wheeled make-up station, with 6 I-light lamps and framed universal power socket is the ideal solution for shops and stores, in the version with double mirror (front and back) is ideal for make-up academies.