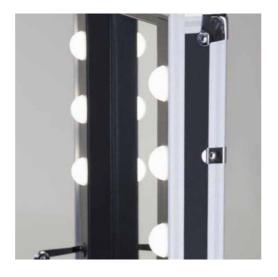

#### **UNIQUE PRODUCTS FROM A TO Z**

The I-light, EU patent certified by Cantoni, is the only lighting technology specifically designed for beauty professionals: the system is characterized by a neutral light emission, with no shadow areas, that does not alter the colours. We have studied every single detail: from the distance between the light points, up to the uniformity of the emission, paying special attention to the gradation of colour, set to 4200 Kelvin degrees; we have identified the materials and the ideal solutions to ensure a long service life, low power consumption and total safety.

#### DON'T CALL THEM JUST "BULBS"

*I-light light points consist of professional Opalt-tech lenses with a high degree of light refraction which is spread evenly and with perfect colour rendering of the light generated by the LED technology.* 

#### I-LIGHT TECHNOLOGY (patented)

The light lenses, set directly into the reflective surface, cut with high-precision instruments, diffuse light generated by I-Light technology incorporated into the structure of the mirror.