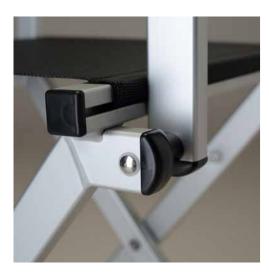

To make the daily work of make-up-artist easier, more comfortable and safe, the materials are chosen with care, the structure and the accessories designed in every detail: reinforced support elements for the seat, footrest fast joint system for S102 models, anti-tipping structure (for models S104 and S105).

S105 is an exclusive model by Cantoni: elegant design, high load capacity of the structure and comfortable seat, is technically innovative for its anti-tilting system, which makes it stable and safe. Seat and armrests colour customizable.

- Anti-tipping structure made of anodized 17/20 micron aluminium.
  306 passivated stainless steel finishes.
- Armrests in dried ash with matching colour of seat and backrest.
- Ergonomic seat
- Lightweight and foldable
- Customized whit logo
- Available accessories