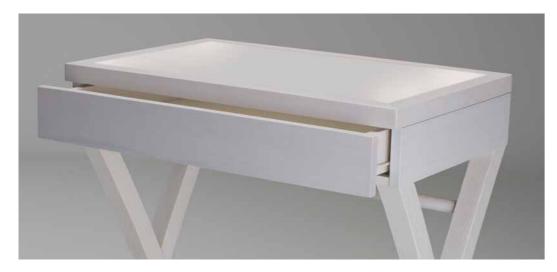

# **FIXED MAKE-UP STATIONS**

Made of white stained ash wood, with front drawer

White stained ash wood console table with front drawer with rear block.

Result of craftsmanship and exclusively manufactured upon request with timber whose origin is certified, L.MILK creates an amazing make-up station in combination with illuminated make-up mirrors of the MDE line and make-up chairs by Cantoni.

In combination with the MDE505 mirror with 12 I-light lights and the S105, this console table is a complete beauty station, with a perfect light system.

Functional design station is ideal for professional and commercial spaces.

Functional, elegant, comfortable and modern. Combination of high technology light and unique professional touches. Some of our remarkable details are anodized heated aluminum and fine craftsmanship wood.