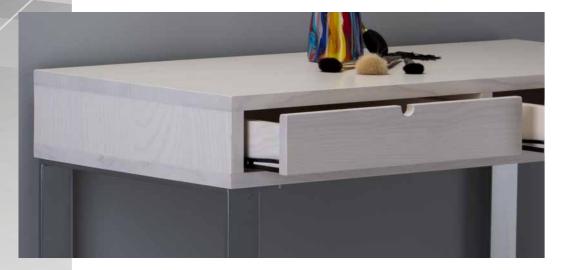

internal dimensions of drawer:

53

White stained ash wood, two front drawers with guides, curved 60x8 mm metal support, painted chrome effect.

Console in WHITE ash wood with two front drawers.

The makeup console, available in white or black ash, is a table characterized by refined and simple line.