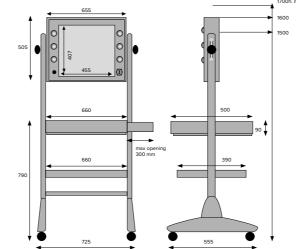

#### **Technical Details**

Working table 860mm high with maximum extension of the telescopic legs Working table 920mm high with Rolling System

#### **Technical Details**

Working table 940 mm high with maximum extension of the telescopic legs

#### Technical Details

Working table 880 mm high with maximum extension of the telescopic legs

#### **Technical Details**

Working table 880 mm high with maximum extension of the telescopic legs