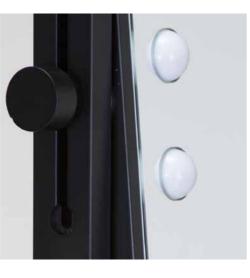

#### DON'T CALL THEM JUST "BULBS"

*I-light light points consist of professional Opalt-tech lenses with a high degree of light refraction which is spread evenly and with perfect colour rendering of the light generated by the LED technology.* 

#### I-LIGHT TECHNOLOGY (patented)

The light lenses, set directly into the reflective surface, cut with high-precision instruments, diffuse light generated by I-Light technology incorporated into the structure of the mirror.