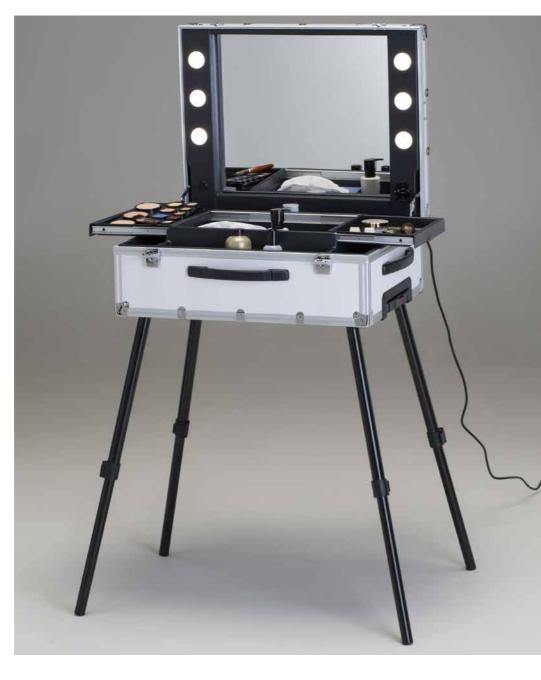

#### MOBILE STATIONS UNIQUE FOR LINE AND VERSATILITY

The New Evo line is the result of a redesign of the Evolution model, renown best-seller of Cantoni Evolution case.

Light and handy, this line of mobile make-up stations is characterized, on the outside, by the aluminium profile with rounded corners and, inside, by a remarkable capacity.

Extremely versatile because compact, durable, easy to carry, is the perfect solution for those who travel often, even on foot. It guarantees a professional image at the highest level.

TRANSPARENT RUBBER WHEELS with ball bearings

#### ◆ Compact to carry

- **Resistant:** thanks to the aluminium band and to rounded corners
- Unmistakable: an original and innovative design, indisputably by Cantoni
- ◆ Fast: 30'opening system for a fast set up without assembling
- Large: many internal compartments of various sizes.
- Customized with logo or picture

#### **Technical Details**

Working table 860mm high with maximum extension of the telescopic legs Working table 920mm high with Rolling System