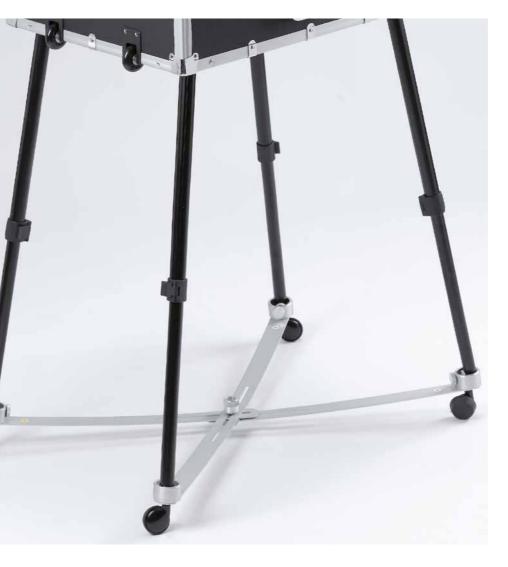

#### HOOKING HAIRDRYER/BRUSHES HOLDER

It can be hooked to any side of the case. In ABS, it does not deform with the heat of the hair-dryer. 2 brushes holding glasses included

X4 +SX4 WHEEL SYSTEM FOR MAKE-UP CASE Strong wheels with lock to apply to the legs of the make-up case. Folding, it can be stored in the suitable carrying bag.

### The mobile station for Nail Art

Two sliding drawers to extend the support surface for materials without cluttering the workspace

Universal hooking system for nail reconstruction lamps

X4 +SX4 WHEEL SYSTEM FOR MAKE-UP CASE System of strong wheels with lock to apply to the legs of the make-up case. Folding, it can be stored in the suitable carrying bag.