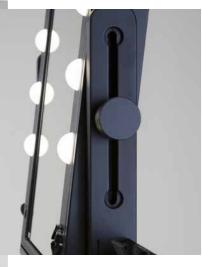

All of our workstation are equipped with the I-light system, guaranteeing a perfect lighting in any working condition.

DIMMER BUTTON Variation in brightness just hold down the power button until the ideal brightness is reached

CANTONI **I-LIGHT** LIGHTING SYSTEM with dimmer button to adjust the brightness