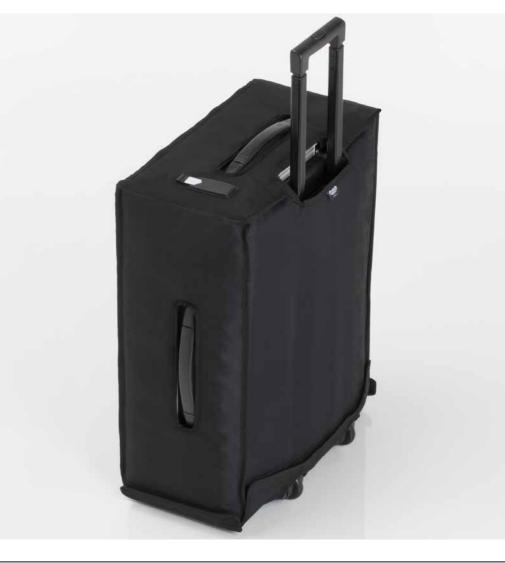

#### COVER: TO PROTECT THE CASE

The protective cover for the New-Evo make-up case is made of padded and waterproof fabric.

The handles and wheels are not covered and the surface is protected against scratches and bumps.

#### COVER: TO PROTECT THE CASE

The protective cover for the VT and VP make-up cases are made of padded and waterproof technical fabric. The handles and wheels are not covered and the surface is protected against scratches and bumps.

#### COVER: TO PROTECT THE CASE

The protective cover for the VT.NAILS is made of padded and waterproof technical fabric.

The handles and wheels are not covered and the surface is protected against scratches and bumps.