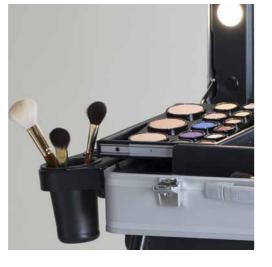

#### HOOKING HAIRDRYER/BRUSHES HOLDER

It can be hooked to any side of the case. In ABS, it does not deform with the heat of the hair-dryer. 2 brushes holding glasses included

X4 +SX4 WHEEL SYSTEM FOR MAKE-UP CASE Strong wheels with lock to apply to the legs of the make-up case. Folding, it can be stored in the suitable carrying bag.