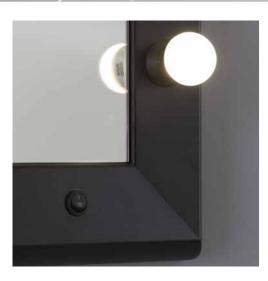

## VINTAGE CAPSULE COLLECTION

Structure in painted black aluminium

Black On-off button in the frame

Wall mirror with 9 or 12 classical lighting bulbs in the frame. The mirror frame in painted black aluminium is bevelled at an angle of 5° to provide the ideal incidence of light on the mirrored figure. The bulbs are not included in the base price and can be added choosing the specific option.

- Structure in painted black aluminium
- ◆ Mirror thickness 4 mm
- ◆ On-off button in the frame
- ♦ 9 or 12 light
- ♦ 3 standard dimentions
- ◆ Pre-installed rear coupling system
- ♦ Safety film
- ♦ Made in Italy

## Mirror with classical lighting system with bulbs

Power cable 2mt length with 2P+T 16A 250V~ included

Bulbs (optional): globe led bulbs MAX 3.5W ( 25W traditional light bulbs equivalent),Lumen 4000k

The mirrors of the SPV line are simple to install and do not require a wall switch.