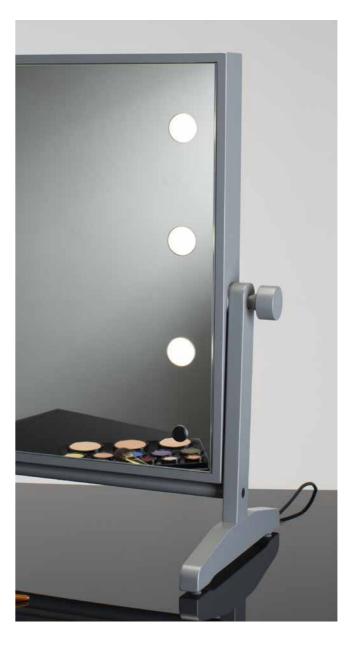

## **TABLETOP MIRRORS**

Tilting mirror

MOD. with FRAME 6 light lenses that are placed in the mirror frame and universal power socket

Table-top lighted mirror with frame in fine

lacquered beech wood. Classic line, selected materials, craftsmanship and **I-light** lights make it ideal to furnish high-level corner dedicated to make-up and beauty.

Also available in version with **double-sided** mirror front/back.

- ◆ Double support foot
- Tilting
- ♦ 6 I-light lights
- ◆ 110-240V power socket (only available in version with frame)

## The 6-light table top mirror in wood

LTV FULL MIRROR