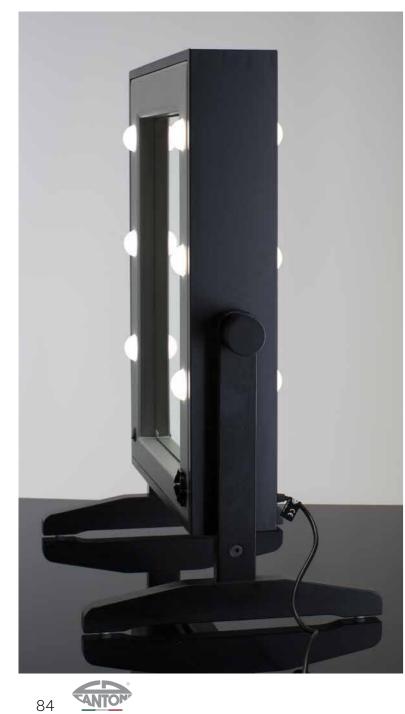

## **TABLETOP MIRRORS**

Tilting mirror

MOD. with FRAME 6 light lenses that are placed in the mirror frame and universal power socket

Table-top lighted mirror with frame in fine

lacquered beech wood. Classic line, selected materials, craftsmanship and **I-light** lights make it ideal to furnish high-level corner dedicated to make-up and beauty.

Also available in version with **double-sided** mirror front/back.

- ◆ Double support foot
- Tilting
- ♦ 6 I-light lights
- ◆ 110-240V power socket (only available in version with frame)

### Technical Details

The LTV illuminated mirrors are available with the lacquered finish in various colours (service available on request subject to minimum order quantities).

Sturdy base with rounded corners