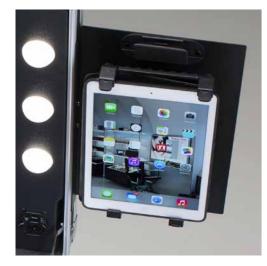

DIGITAL SUPPORT FOR STAND This locking system allows to securely fit on the projects stand both digital frames and tablets

DIGITAL SUPPORT FOR STAND

securely fit on the projects stand

both digital frames and tablets

This locking system allows to

32