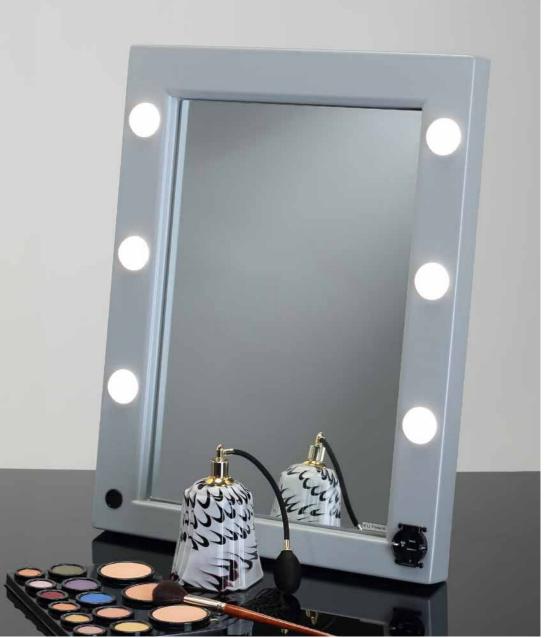

## **TABLETOP MIRRORS**

Tilting mirror

MOD. with FRAME 6 light lenses that are placed in the mirror frame and universal power socket

Table-top lighted mirror with frame in fine

lacquered beech wood. Classic line, selected materials, craftsmanship and **I-light** lights make it ideal to furnish high-level corner dedicated to make-up and beauty.

Also available in version with **double-sided** mirror front/back.

- ◆ Double support foot
- Tilting
- ♦ 6 I-light lights
- ◆ 110-240V power socket (only available in version with frame)

### Technical Details

The LTV illuminated mirrors are available with the lacquered finish in various colours (service available on request subject to minimum order quantities).

Sturdy base with rounded corners