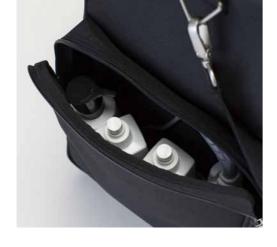

These are versatile, comfortable bags, practical to use and clean. **Thermal pocket** inside of all models in the range, keeps within the ideal temperature for storage of cosmetics during transport, even in summer and in winter.

## HIGHBOX TROLL.FR

Embedded trolley with telescopic handle

Large side pocket with zipper

Large internal thermal space at the top

Supplied with hot/cold GEL case for preserving products

Thermal trolley bag. Characterized by low weight and optimum capacity, it is ideal for carrying in a convenient, professional and organized way both massive equipment (hair dryer, straighteners ...), that are placed in the upper and side pockets, both cosmetic products, that can be placed and divided into rigid chest of drawers accessible on the side.

## **BEAUTYBOX**.FR

Rigid chest of drawers with removable ABS drawers

Large side pocket with zipper

Supplied with hot/cold GEL case for preserving products

Thermal bag with shoulder strap. Great combination of portability and capacity, it is designed for professionals who often move into town. Easy to carry and to clean, it comes with internal drawer unit with adjustable partitions.