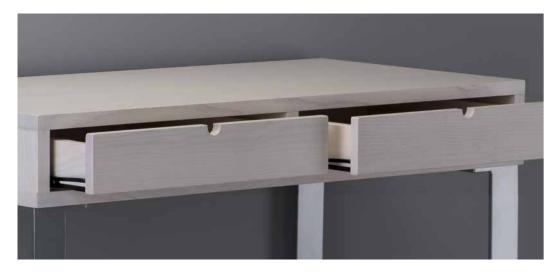

# **FIXED MAKE-UP STATIONS**

Made of white stained ash wood, with front drawer

White stained ash wood console table with front drawer with rear block.

Result of craftsmanship and exclusively manufactured upon request with timber whose origin is certified, L.MILK creates an amazing make-up station in combination with illuminated make-up mirrors of the MDE line and make-up chairs by Cantoni.

internal dimensions of drawer:

53

White stained ash wood, two front drawers with guides, curved 60x8 mm metal support, painted chrome effect.

Console in WHITE ash wood with two front drawers.

The makeup console, available in white or black ash, is a table characterized by refined and simple line.