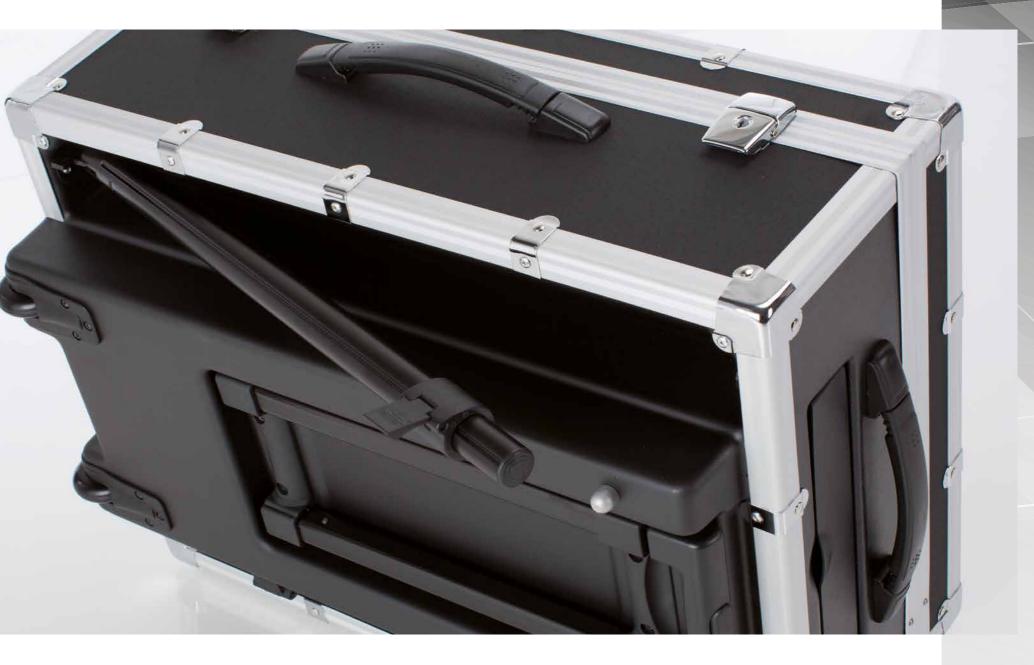

#### MOBILE STATIONS UNIQUE FOR LINE AND VERSATILITY

The New Evo line is the result of a redesign of the Evolution model, renown best-seller of Cantoni Evolution case.

Light and handy, this line of mobile make-up stations is characterized, on the outside, by the aluminium profile with rounded corners and, inside, by a remarkable capacity.

Extremely versatile because compact, durable, easy to carry, is the perfect solution for those who travel often, even on foot. It guarantees a professional image at the highest level.

TRANSPARENT RUBBER WHEELS with ball bearings

TELESCOPIC TROLLEY with spring lock button REINFORCED STRAP HANDLES

REINFORCED CHROME HINGES

SLIDING TRAYS KEY LOCKS

# **NEW EVO**

## NEW EVO

ANODIZED ALUMINIUM PROFILE ABS STRUCTURE Convex design Cover

THERMOFORMED INTERIOR Magnetic lock sliding trays with aluminium guides. Large interior

*HOLDING F ACE-CHART STAND Universal power socket 110-240V* 