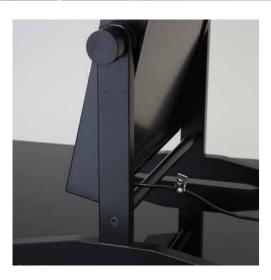

I-Light dimmer, the **exclusive lighting system for the make-up** patented by Cantoni, it is fitted as standard on these mobile stations.

LARGE TILTING MIRROR adjustable in height with 6 I-LIGHT LIGHTING points by CANTONI

FOUR STURDY WHEELS Pivoting with brake

BRUSH-HOLDING GLASS removable and washable

PROJECTS HOLDING STAND Removable made of aluminium