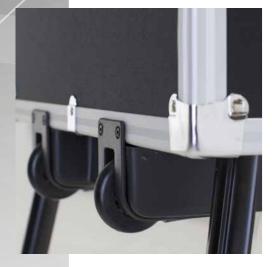

TELESCOPIC TROLLEY with spring lock button REINFORCED STRAP HANDLES

REINFORCED CHROME HINGES

SLIDING TRAYS KEY LOCKS

The structure is lightweight, sturdy and compact, with ABS frames resistant to scratches and wear.

Quick and easy opening and closing system, thanks to the built-in telescopic legs. Details with engraved Cantoni logo.