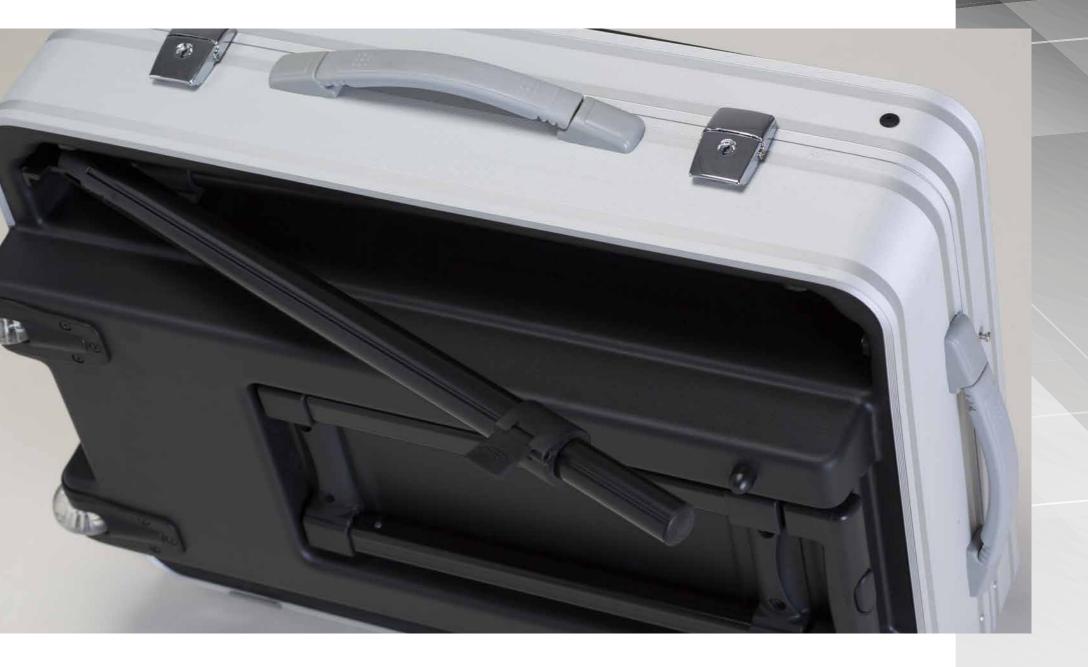

TELESCOPIC TROLLEY with spring lock button REINFORCED STRAP HANDLES

REINFORCED CHROME HINGES

SLIDING TRAYS KEY LOCKS

The structure is lightweight, sturdy and compact, with ABS frames resistant to scratches and wear.

Quick and easy opening and closing system, thanks to the built-in telescopic legs. Details with engraved Cantoni logo.