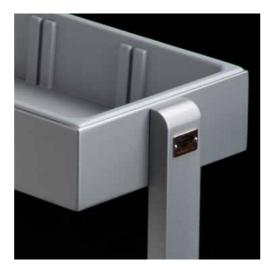

Trolley available in black, white, silver and fuchsia Other colours on request for minimum quantities

The LC wheeled service trolley, practical accessory for any make-up and aesthetic treatment station, is the ideal and coordinated complement of L200 ed L400 stations.

Even the LC trolley made of dried and lacquered beech wood, 100% Italian craftsmanship.

• Convenient: to get the working tools in order and ready to share with colleagues

◆ Agile: on 4 pivoting wheels, it can be moved with a finge

◆ Large: 2 shelves with removable and washable thermoformed containers. Removable partitions.

Technical Details