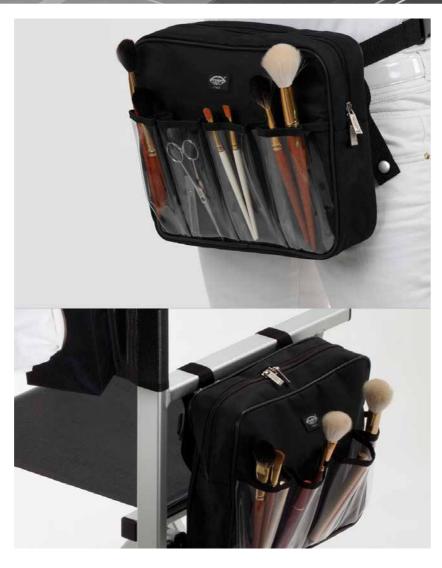

#### B03

Bag with brush holding pocket It can be worn to the belt or applied to the arm of the chair.

### B03

Bag with brush holding pocket It can be worn to the belt or applied to the arm of the chair.

ST114

Adjustable fabric belt with pockets and brush and accessories holder