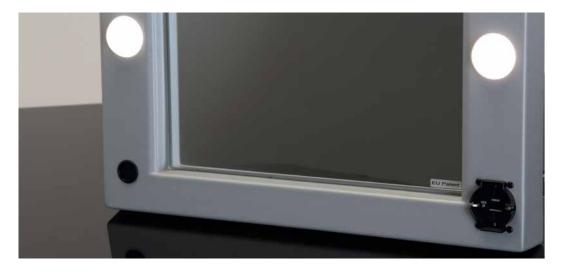

## **TABLETOP MIRRORS**

Tilting mirror

MOD. with FRAME 6 light lenses that are placed in the mirror frame and universal power socket

Table-top lighted mirror with frame in fine

lacquered beech wood. Classic line, selected materials, craftsmanship and **I-light** lights make it ideal to furnish high-level corner dedicated to make-up and beauty.

Also available in version with **double-sided** mirror front/back.

- ◆ Double support foot
- Tilting
- ♦ 6 I-light lights
- ◆ 110-240V power socket (only available in version with frame)