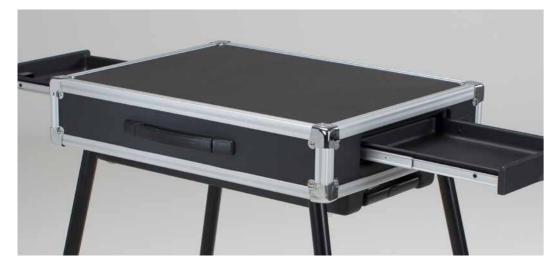

### VT.NAILS

*Built-in trolley with square section telescopic handle. Handle with lock button.* 

Rubber wheels with ball bearings

Two sturdy drawers with aluminium guides and magnetic closure

Mobile workstation with trolley for nail reconstruction at home.

### The mobile station for Nail Art

Two sliding drawers to extend the support surface for materials without cluttering the workspace

Universal hooking system for nail reconstruction lamps

X4 +SX4 WHEEL SYSTEM FOR MAKE-UP CASE System of strong wheels with lock to apply to the legs of the make-up case. Folding, it can be stored in the suitable carrying bag.