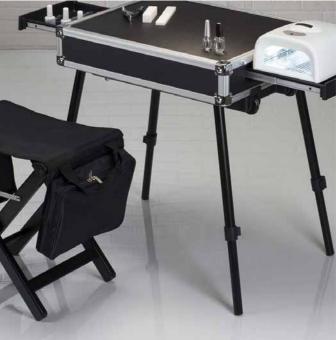

The make-up cases by Cantoni are available in 3 range types;

**EVO** pro alternatives: mobile stations unique for line and versatility.

VT pro: robust line of mobile stations, designed for those who love space and efficiency.

#### MOBILE STATIONS UNIQUE FOR LINE AND VERSATILITY

The New Evo line is the result of a redesign of the Evolution model, renown best-seller of Cantoni Evolution case.

Light and handy, this line of mobile make-up stations is characterized, on the outside, by the aluminium profile with rounded corners and, inside, by a remarkable capacity.

Extremely versatile because compact, durable, easy to carry, is the perfect solution for those who travel often, even on foot. It guarantees a professional image at the highest level.

TRANSPARENT RUBBER WHEELS with ball bearings

TELESCOPIC TROLLEY with spring lock button REINFORCED STRAP HANDLES

REINFORCED CHROME HINGES

SLIDING TRAYS KEY LOCKS