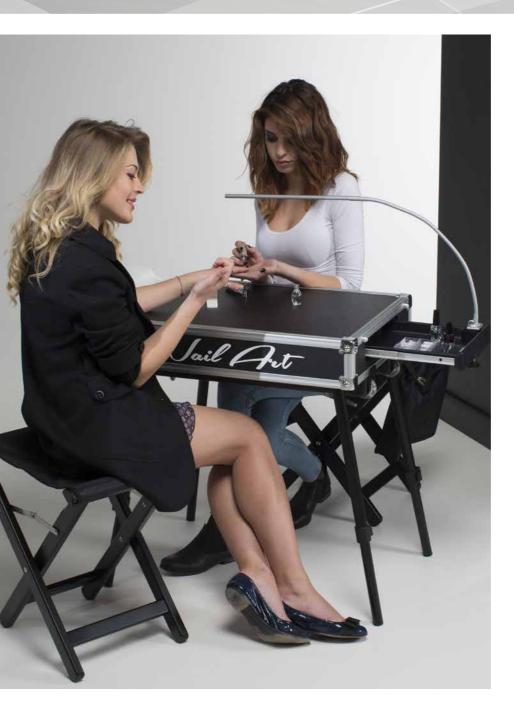

### VT.NAILS

*Built-in trolley with square section telescopic handle. Handle with lock button.* 

Rubber wheels with ball bearings

Two sturdy drawers with aluminium guides and magnetic closure

Mobile workstation with trolley for nail reconstruction at home.

Product designed for nail technicians who work at customer's home, on set and in the most different situations: it is a compact case with trolley, which, once opened, becomes a convenient nail-art station.

It can also be used as a service table to be combined with a mobile make-up station.

Adjustable tabletop height

Technical Details

### The mobile station for Nail Art

Two sliding drawers to extend the support surface for materials without cluttering the workspace

Universal hooking system for nail reconstruction lamps

X4 +SX4 WHEEL SYSTEM FOR MAKE-UP CASE System of strong wheels with lock to apply to the legs of the make-up case. Folding, it can be stored in the suitable carrying bag.