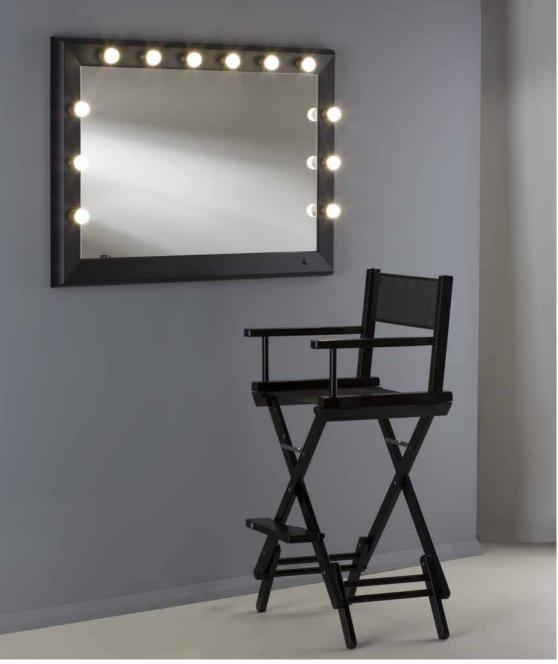

#### A COLLECTION OF MIRRORS FEATURING THE CLASSICAL HOLLYWOOD LIGHTING FOR THE CANTONI BRAND'S 20TH BIRTHDAY

The first Cantoni makeup stations were born 20 years ago.

To remember the first luminous mirrors engineered explicitly for the makeup artists by the brand's founders, Cantoni proposes the Vintage capsule collection, populated by mirrors with the very classical Hollywood style bulbs lighting and featuring the black colour, traditionally associated to the professional make-up sector.

The sturdy and undeformable frame of these mirrors is in black painted aluminium. The frame is bevelled at 5° toward the inside, to optimise the diffusion of the light on the reflected image.

The unmatched Cantoni quality and the ease of assembly and maintenance of these Vintage Hollywood lit mirrors make them perfect to furnish makeup schools and beauty/ hair-style salons.

## VINTAGE CAPSULE COLLECTION

Structure in painted black aluminium

Black On-off button in the frame

Wall mirror with 9 or 12 classical lighting bulbs in the frame. The mirror frame in painted black aluminium is bevelled at an angle of 5° to provide the ideal incidence of light on the mirrored figure. The bulbs are not included in the base price and can be added choosing the specific option.

- Structure in painted black aluminium
- ◆ Mirror thickness 4 mm
- ◆ On-off button in the frame
- ♦ 9 or 12 light
- ♦ 3 standard dimentions
- ◆ Pre-installed rear coupling system
- ♦ Safety film
- ♦ Made in Italy