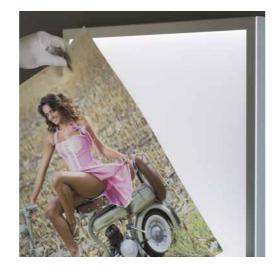

### **BACKLIT FRAMES**

The 'Visual' line was conceived with the aim of making display advertising, in stores and exhibition spaces, more practical and attractive.

The "Visual" range consists of backlit frames, entirely made in Italy, equipped with the innovative image insertion **spring system**. LED back lighting, with **minimum power consumption**, gives unparalleled contrast to the **colours of the image**. Inserting and replacing the photos into the frame is done through a simple **hand pressure**.

The anodized aluminium profile is designed in detail. No external transformer is required, unlike traditional neon/LED lighted panels: all technology of the system is contained in only **4.5 cm thick**.

The sturdy profile allows to create, even customized, special large frames, with the guarantee of a total non-deformability. The backlit panel by Cantoni, due to its **lightness and ease** of installation, is very close to a **painting**.

SOLID ANODISED ALUMINIUM FRAME

IMAGES IN BACKLIT FRAMES ARE INTERCHANGEABLE WITH A SIMPLE SPRING SYSTEM