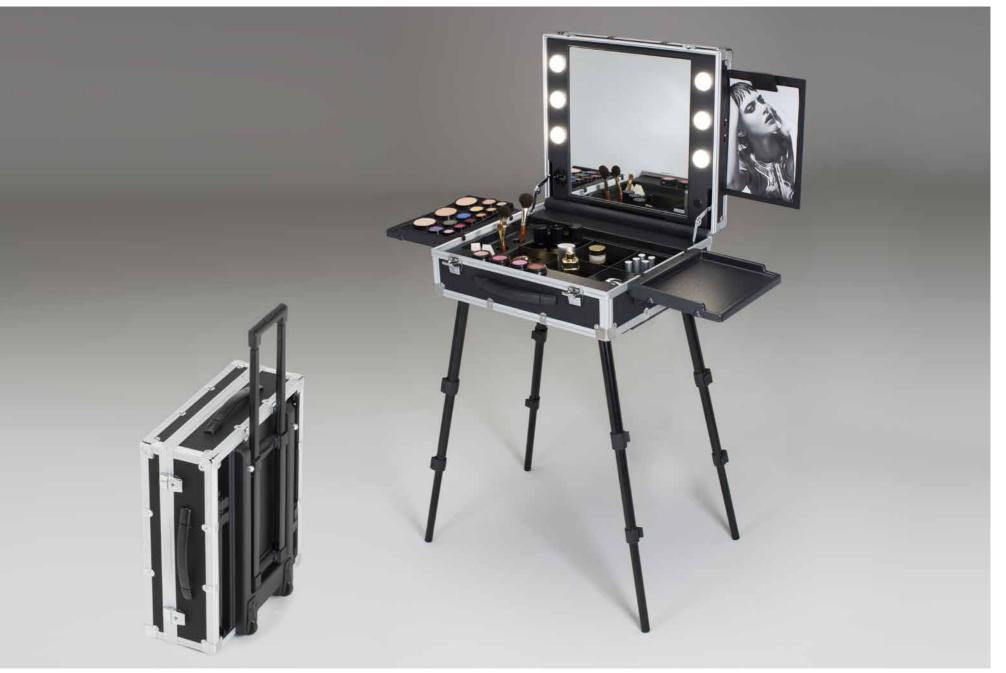

#### MOBILE STATIONS UNIQUE FOR LINE AND VERSATILITY

The New Evo line is the result of a redesign of the Evolution model, renown best-seller of Cantoni Evolution case.

Light and handy, this line of mobile make-up stations is characterized, on the outside, by the aluminium profile with rounded corners and, inside, by a remarkable capacity.

Extremely versatile because compact, durable, easy to carry, is the perfect solution for those who travel often, even on foot. It guarantees a professional image at the highest level.

TRANSPARENT RUBBER WHEELS with ball bearings

TELESCOPIC TROLLEY with spring lock button REINFORCED STRAP HANDLES

REINFORCED CHROME HINGES

SLIDING TRAYS KEY LOCKS

## NEW EVO

ANODIZED ALUMINIUM PROFILE ABS STRUCTURE Convex design Cover

THERMOFORMED INTERIOR Magnetic lock sliding trays with aluminium guides. Large interior

*HOLDING F ACE-CHART STAND Universal power socket 110-240V* 

#### ◆ Compact to carry

- **Resistant:** thanks to the aluminium band and to rounded corners
- Unmistakable: an original and innovative design, indisputably by Cantoni
- ◆ Fast: 30'opening system for a fast set up without assembling
- Large: many internal compartments of various sizes.
- Customized with logo or picture