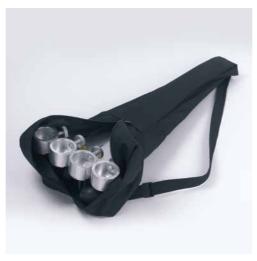

and to rounded corners
- Unmistakable: an original and innovative design, indisputably by Cantoni
- ◆ Fast: 30'opening system for a fast set up without assembling
- Large: many internal compartments of various sizes.
- Customized with logo or picture

#### **Technical Details**

Working table 860mm high with maximum extension of the telescopic legs Working table 920mm high with Rolling System



### The design make-up station





### NEW EVO





HOLDING PROJECTS STAND Comfortable and stable support for make-up projects, it fits into the hooks on the side of the case. Made of lightweight and durable aluminium.



#### HOOKING HAIRDRYER/BRUSHES HOLDER

It can be hooked to any side of the case. In ABS, it does not deform with the heat of the hair-dryer. 2 brushes holding glasses included



X4 +SX4 WHEEL SYSTEM FOR MAKE-UP CASE Strong wheels with lock to apply to the legs of the make-up case. Folding, it can be stored in the suitable carrying bag.



DIGITAL SUPPORT FOR STAND This locking system allows to securely fit on the projects stand both digital frames and tablets



### Accessories



#### X4 +SX4: HOW TO USE IT

The Rolling System is a useful accessory that allows to easily move the make-up case once opened.

#### COVER: TO PROTECT THE CASE

The protective cover for the New-Evo make-up case is made of padded and waterproof fabric.

The handles and wheels are not covered and the surface is protected against scratches and bumps.



#### LINE OF STRONG MOBILE STATIONS, DESIGNED FOR SPACE AND EFFICIENCY LOVERS

Both VT and VP lines mobile stations for hair and make-up