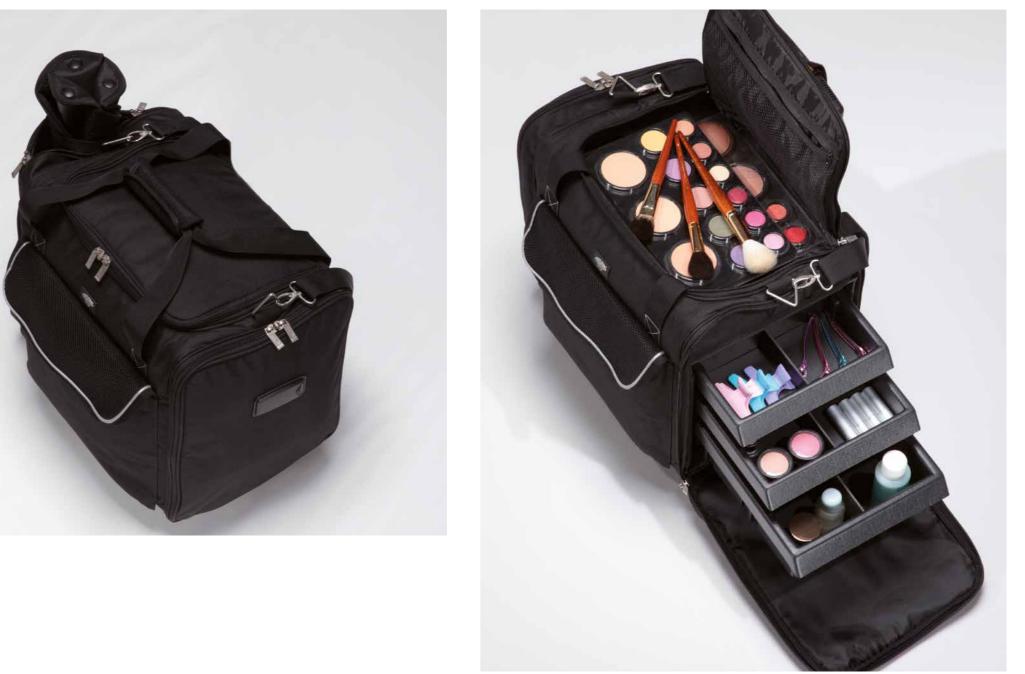

### LINE OF BAGS FOR MAKE-UP AND AESTHETICS

The range of **bags,** in **technical fabric**, for transportation and organization of make-up and accessories is designed for make-up artists, beauticians, podiatrists, hair-stylists and nail technicians.

These are versatile, comfortable bags, practical to use and clean. **Thermal pocket** inside of all models in the range, keeps within the ideal temperature for storage of cosmetics during transport, even in summer and in winter.

The technical fabric is also suitable for intensive use and the seams of each beauty case are checked one by one.

It is possible to choose to **customize** the outside of the bags by Cantoni with a specific **logo** or name. **Hand made in Italy.** 

In the collection of transportable bags, the BB2 model is the lightest. Convenient and versatile if used alone, it is also the perfect complement to both the movable make-up stations by Cantoni and the Highbox bag, because, thanks to the rear flap, it can be placed on the handle of the trolley. Very large, it allows to transport cosmetics and accessories in a convenient way, thermally protected and without overloading the mobile workstation.