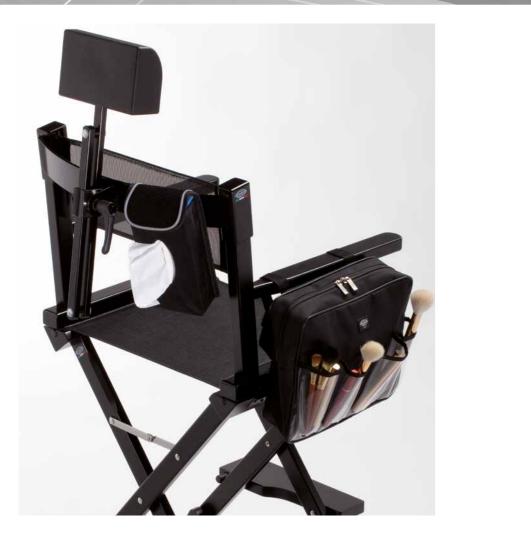

#### KH

Towel holder in washable technical fabric. It can be hooked to the arm of the chair, to the HR headrest or to the belt.

#### B03

Bag with brush holding pocket It can be worn to the belt or applied to the arm of the chair.

### KH

Towel holder in washable technical fabric. It can be hooked to the arm of the chair, to the HR headrest or to the belt.

### B03

Bag with brush holding pocket It can be worn to the belt or applied to the arm of the chair.

ST114

Adjustable fabric belt with pockets and brush and accessories holder