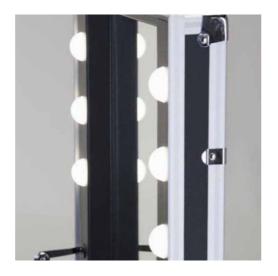

#### **UNIQUE PRODUCTS FROM A TO Z**

The I-light, EU patent certified by Cantoni, is the only lighting technology specifically designed for beauty professionals: the system is characterized by a neutral light emission, with no shadow areas, that does not alter the colours. We have studied every single detail: from the distance between the light points, up to the uniformity of the emission, paying special attention to the gradation of colour, set to 4200 Kelvin degrees; we have identified the materials and the ideal solutions to ensure a long service life, low power consumption and total safety.

The light sources do not generate heat and they do not need to be removed or cooled down.

The **I-light** system, like every real design technology, is as functional as it is intuitive to use: with only one switch the lighting system can be turn ON and OFF and it will be possible to adjust and store the brightness.

All of our workstation are equipped with the I-light system, guaranteeing a perfect lighting in any working condition.

DIMMER BUTTON Variation in brightness just hold down the power button until the ideal brightness is reached

CANTONI **I-LIGHT** LIGHTING SYSTEM with dimmer button to adjust the brightness