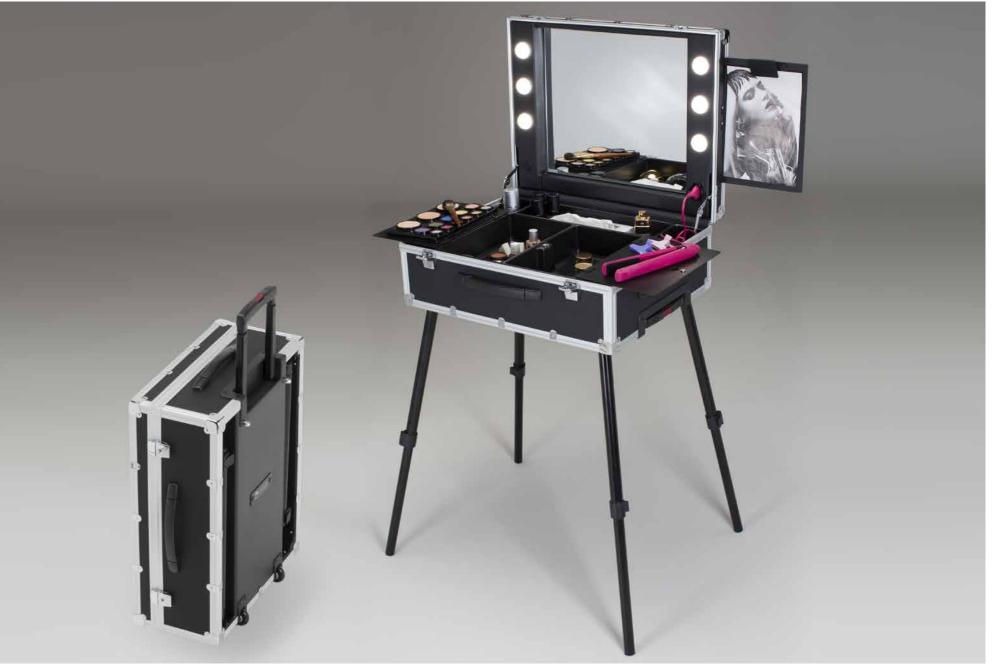

#### MOBILE STATIONS UNIQUE FOR LINE AND VERSATILITY

The New Evo line is the result of a redesign of the Evolution model, renown best-seller of Cantoni Evolution case.

Light and handy, this line of mobile make-up stations is characterized, on the outside, by the aluminium profile with rounded corners and, inside, by a remarkable capacity.

Extremely versatile because compact, durable, easy to carry, is the perfect solution for those who travel often, even on foot. It guarantees a professional image at the highest level.

TRANSPARENT RUBBER WHEELS with ball bearings

#### ◆ Compact to carry

- **Resistant:** thanks to the aluminium band and to rounded corners
- Unmistakable: an original and innovative design, indisputably by Cantoni
- ◆ Fast: 30'opening system for a fast set up without assembling
- Large: many internal compartments of various sizes.
- Customized with logo or picture