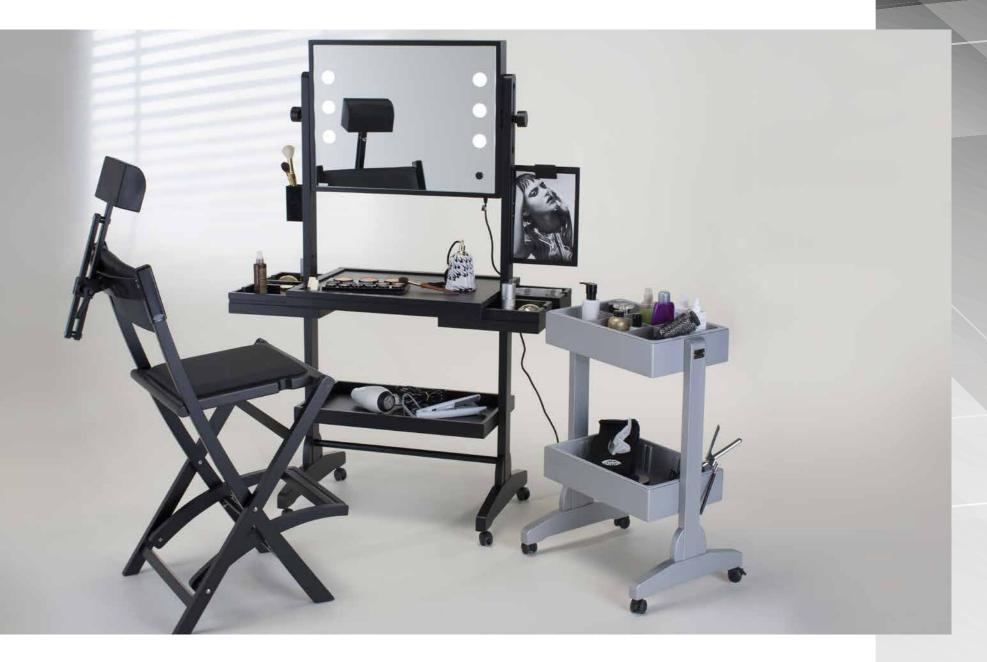

The make-up cases by Cantoni are available in 3 range types;

**EVO** pro alternatives: mobile stations unique for line and versatility.

VT pro: robust line of mobile stations, designed for those who love space and efficiency.

#### MOBILE STATIONS UNIQUE FOR LINE AND VERSATILITY

The New Evo line is the result of a redesign of the Evolution model, renown best-seller of Cantoni Evolution case.

Light and handy, this line of mobile make-up stations is characterized, on the outside, by the aluminium profile with rounded corners and, inside, by a remarkable capacity.

#### ◆ Compact to carry

- **Resistant:** thanks to the aluminium band and to rounded corners
- Unmistakable: an original and innovative design, indisputably by Cantoni
- ◆ Fast: 30'opening system for a fast set up without assembling
- Large: many internal compartments of various sizes.
- Customized with logo or picture