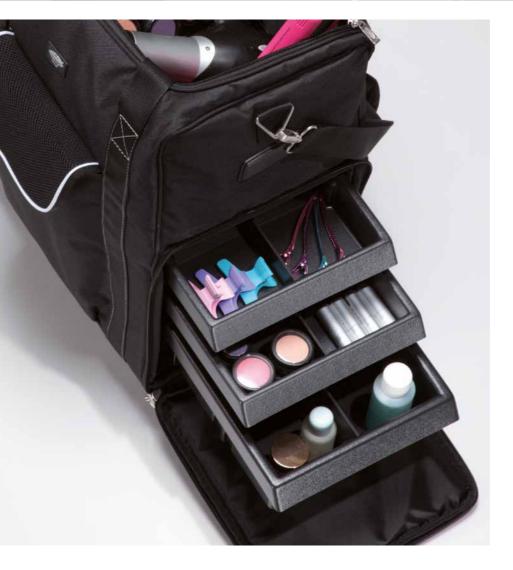

## HIGHBOX TROLL.FR

Embedded trolley with telescopic handle

Large side pocket with zipper

Large internal thermal space at the top

Supplied with hot/cold GEL case for preserving products

Thermal trolley bag. Characterized by low weight and optimum capacity, it is ideal for carrying in a convenient, professional and organized way both massive equipment (hair dryer, straighteners ...), that are placed in the upper and side pockets, both cosmetic products, that can be placed and divided into rigid chest of drawers accessible on the side.

**Technical Details** 

- ◆ Outside pockets with velcro closure
- Upper compartment closed with zipper
- **Telescopic handle** with lock button and trolley wheels
- **Reinforced handles** and removable shoulder strap
- **Rigid ABS** chest of drawers with 1 deep drawer (h. 10 cm) and 2 smallest ones (h. 5 cm)
- ◆ It can be **customized** with logo

## The thermal trolley with rigid chest of drawers

Rigid chest of drawers with ABS removable and washable drawers, all drawers are equipped with removable partitions. Configuration: 2 low drawers and 1 deep