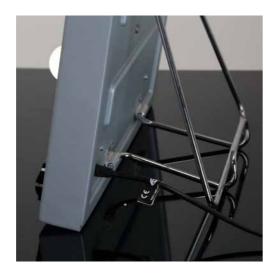

### NEW EVO

HOLDING PROJECTS STAND Comfortable and stable support for make-up projects, it fits into the hooks on the side of the case. Made of lightweight and durable aluminium.

#### HOOKING HAIRDRYER/BRUSHES HOLDER

It can be hooked to any side of the case. In ABS, it does not deform with the heat of the hair-dryer. 2 brushes holding glasses included

X4 +SX4 WHEEL SYSTEM FOR MAKE-UP CASE Strong wheels with lock to apply to the legs of the make-up case. Folding, it can be stored in the suitable carrying bag.