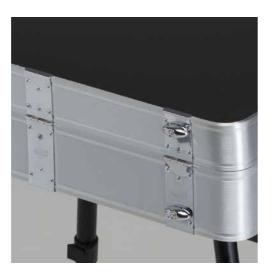

#### HOOKING HAIRDRYER/BRUSHES HOLDER

It can be hooked to any side of the case. In ABS, it does not deform with the heat of the hair-dryer. 2 brushes holding glasses included

X4 +SX4 WHEEL SYSTEM FOR MAKE-UP CASE Strong wheels with lock to apply to the legs of the make-up case. Folding, it can be stored in the suitable carrying bag.

### The mobile station for Nail Art

Two sliding drawers to extend the support surface for materials without cluttering the workspace

Universal hooking system for nail reconstruction lamps

X4 +SX4 WHEEL SYSTEM FOR MAKE-UP CASE System of strong wheels with lock to apply to the legs of the make-up case. Folding, it can be stored in the suitable carrying bag.