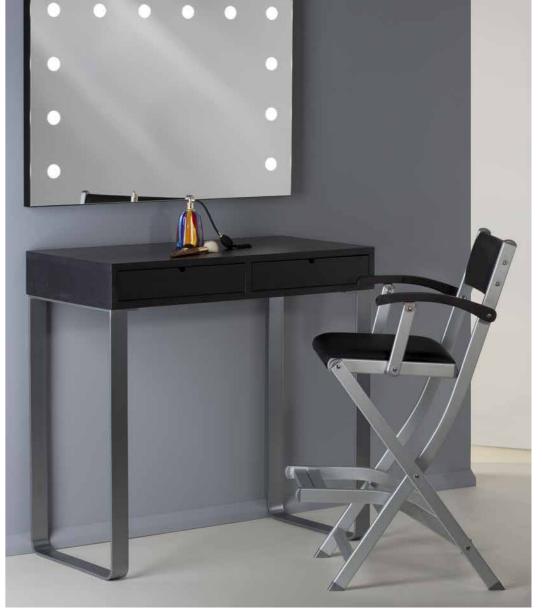

# **FIXED MAKE-UP STATIONS**

Made of white stained ash wood, with front drawer

White stained ash wood console table with front drawer with rear block.

Result of craftsmanship and exclusively manufactured upon request with timber whose origin is certified, L.MILK creates an amazing make-up station in combination with illuminated make-up mirrors of the MDE line and make-up chairs by Cantoni.

In combination with the MDE505 mirror with 12 I-light lights and the S105, this console table is a complete beauty station, with a perfect light system.

Functional design station is ideal for professional and commercial spaces.