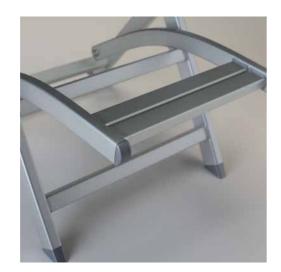

### S104

Black lacquered beech structure

Non-slip and anti-tilting footrest

Seat and backrest padded and covered with black faux leather

DETACHABLE HEADREST on demand

Innovative make-up chair created by Cantoni: characterized by the absence of the armrests, for ease of movement and make-up operations, it is hand-crafted in Italy. The original and elegant line makes it perfect as a piece of furniture.

- ◆ Dried beech **structure**
- Anti-tipping
- Without armrests
- Upholstered seat and backrest
- ◆ Foldable and easy-to-carry with suitable bag
- ◆ Customized whit logo
- Available accessories

Technical Details

Folded chair dimensions: 520x150x1170mm

### The make-up chair: comfort and stability