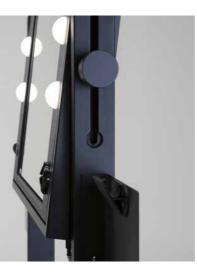

### NEW EVO

HOLDING PROJECTS STAND Comfortable and stable support for make-up projects, it fits into the hooks on the side of the case. Made of lightweight and durable aluminium.

#### HOLDING PROJECTS STAND

Comfortable and stable support for make-up projects, it fits into the hooks on the side of the case. Made of lightweight and durable aluminium.