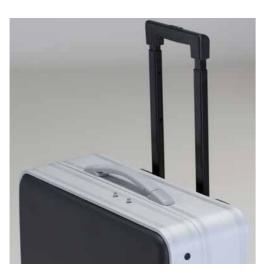

TELESCOPIC TROLLEY with spring lock button REINFORCED STRAP HANDLES

REINFORCED CHROME HINGES

SLIDING TRAYS KEY LOCKS