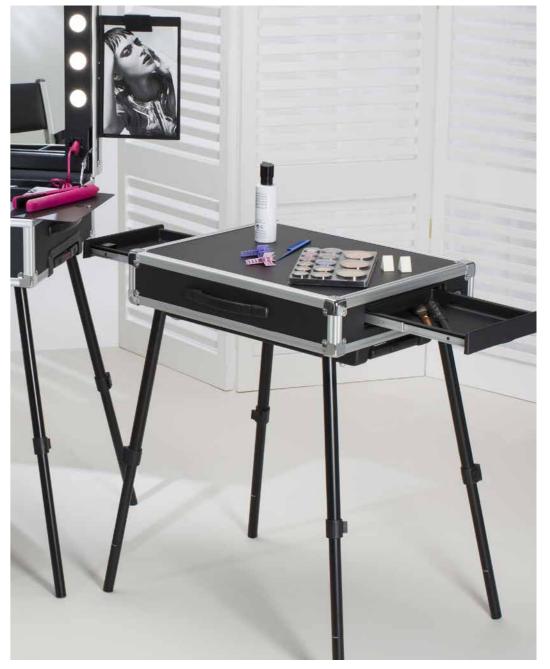

### VT.NAILS

*Built-in trolley with square section telescopic handle. Handle with lock button.* 

Rubber wheels with ball bearings

Two sturdy drawers with aluminium guides and magnetic closure

Mobile workstation with trolley for nail reconstruction at home.

Product designed for nail technicians who work at customer's home, on set and in the most different situations: it is a compact case with trolley, which, once opened, becomes a convenient nail-art station.

It can also be used as a service table to be combined with a mobile make-up station.

Adjustable tabletop height

Technical Details

### The mobile station for Nail Art

Two sliding drawers to extend the support surface for materials without cluttering the workspace

Universal hooking system for nail reconstruction lamps

X4 +SX4 WHEEL SYSTEM FOR MAKE-UP CASE System of strong wheels with lock to apply to the legs of the make-up case. Folding, it can be stored in the suitable carrying bag.