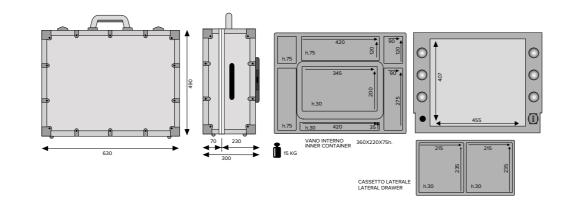

## NEW EVO

ANODIZED ALUMINIUM PROFILE ABS STRUCTURE Convex design Cover

THERMOFORMED INTERIOR Magnetic lock sliding trays with aluminium guides. Large interior

*HOLDING F ACE-CHART STAND Universal power socket 110-240V* 

#### **Technical Details**

Working table 860mm high with maximum extension of the telescopic legs Working table 920mm high with Rolling System