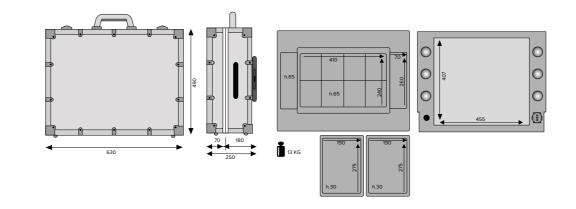

#### **Technical Details**

Working table 860mm high with maximum extension of the telescopic legs Working table 920mm high with Rolling System