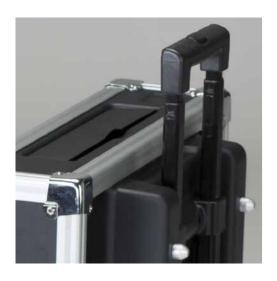

TELESCOPIC TROLLEY with spring lock button REINFORCED STRAP HANDLES

REINFORCED CHROME HINGES

SLIDING TRAYS KEY LOCKS

#### HOOKING HAIRDRYER/BRUSHES HOLDER

It can be hooked to any side of the case. In ABS, it does not deform with the heat of the hair-dryer. 2 brushes holding glasses included

X4 +SX4 WHEEL SYSTEM FOR MAKE-UP CASE Strong wheels with lock to apply to the legs of the make-up case. Folding, it can be stored in the suitable carrying bag.