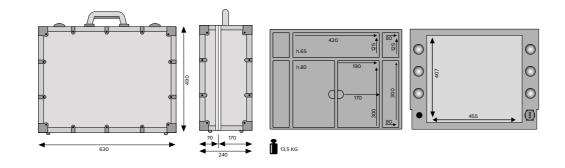

#### **Technical Details**

Working table 860mm high with maximum extension of the telescopic legs Working table 920mm high with Rolling System