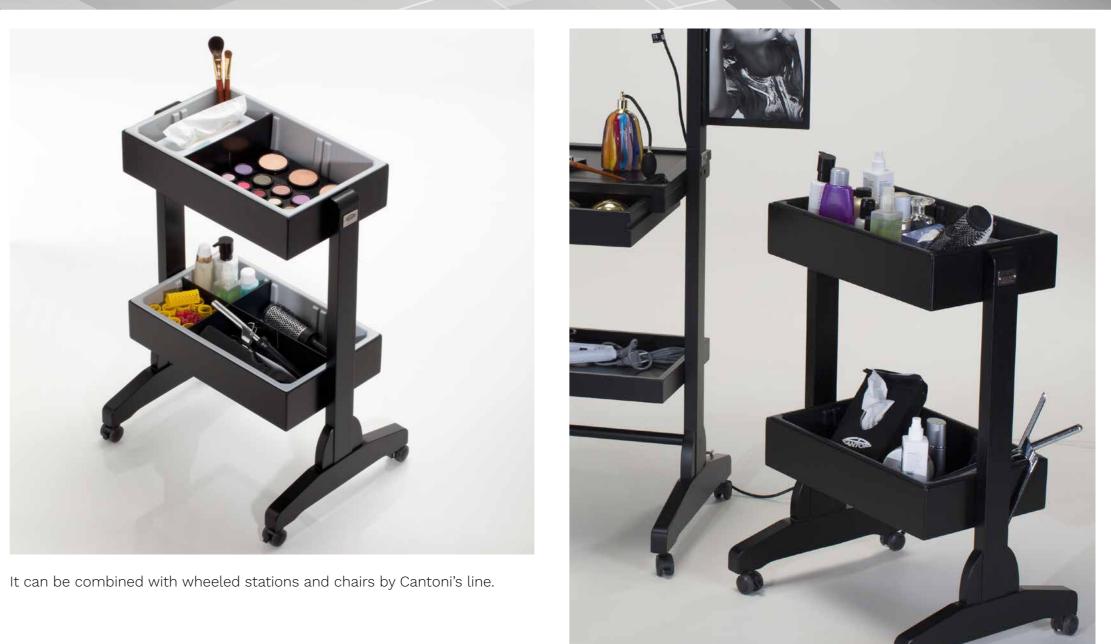

Trolley available in black, white, silver and fuchsia Other colours on request for minimum quantities

The LC wheeled service trolley, practical accessory for any make-up and aesthetic treatment station, is the ideal and coordinated complement of L200 ed L400 stations.

Even the LC trolley made of dried and lacquered beech wood, 100% Italian craftsmanship.

• Convenient: to get the working tools in order and ready to share with colleagues

◆ Agile: on 4 pivoting wheels, it can be moved with a finge

◆ Large: 2 shelves with removable and washable thermoformed containers. Removable partitions.

Technical Details

• Sturdy: top quality materials and workmanship guarantee long service life. 100% Made in Italy

- ◆ Large: large main drawer, lower storage shelf and table top offer large and convenient spaces
- ◆ Professional: I-light lighting system specific for face care, with low power consumption and adjustable brightness
- ◆ It can be **combined** with the **LC** trolley and the **Chair line by Cantoni**