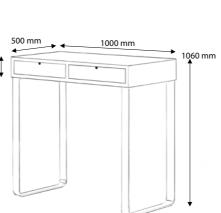

safety film.

**Technical Details** 600x385x60h mm

internal dimensions of drawer:

53

White stained ash wood, two front drawers with guides, curved 60x8 mm metal support, painted chrome effect.

Console in WHITE ash wood with two front drawers.

The makeup console, available in white or black ash, is a table characterized by refined and simple line.