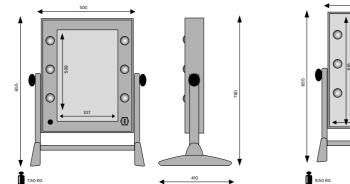

### Technical Details

The LTV illuminated mirrors are available with the lacquered finish in various colours (service available on request subject to minimum order quantities).

Sturdy base with rounded corners

### Technical Details