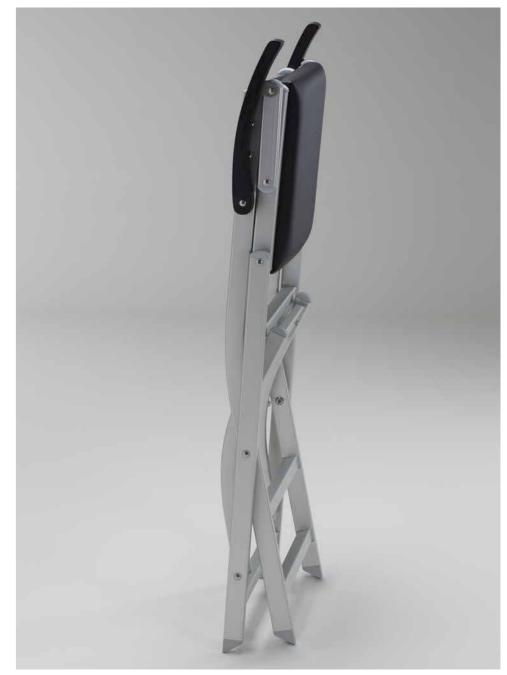

### The aluminium make-up chair

- ◆ Anodized aluminium frame to 17/20 microns
- ◆ 306 passivated stainless steel **finishes**.
- Foldable and easy-to-carry with suitable bag
  Seat and backrest breathable and washable, wear resistant
- ◆ **Removable** backrest
- Customized whit logo
- Available accessories

630

**Technical Details** 

Folded chair dimensions: 530X220X850mm