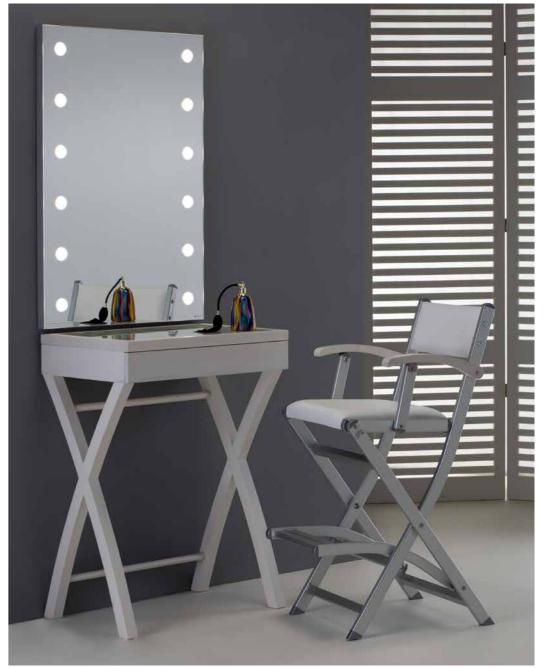

# **FIXED MAKE-UP STATIONS**

Made of white stained ash wood, with front drawer

White stained ash wood console table with front drawer with rear block.

Result of craftsmanship and exclusively manufactured upon request with timber whose origin is certified, L.MILK creates an amazing make-up station in combination with illuminated make-up mirrors of the MDE line and make-up chairs by Cantoni.

In combination with the MDE505 mirror with 12 I-light lights and the S105, this console table is a complete beauty station, with a perfect light system.

Functional design station is ideal for professional and commercial spaces.

### **Technical Details**

internal dimensions of drawer: 400x430x60h mm

Designed to provide maximum comfort and functionality to beauty make-up artist professionals, the make-up chairs are elegant, functional and safe. From 1996 to date, the range has been enriched with different models and details have been refined to obtain high quality make-up chairs, which stand out for reliability, portability and durability.

S105 is an exclusive model by Cantoni: elegant design, high load capacity of the structure and comfortable seat, is technically innovative for its anti-tilting system, which makes it stable and safe. Seat and armrests colour customizable.