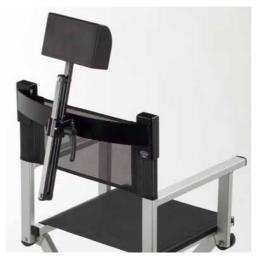

Each of the make-up chair by Cantoni can be supplied with removable headrest, an exclusive feature by Cantoni, reclining and adjustable in height, especially useful during long make-up sessions: the model or the customer will keep the head still, comfortable and in an ideal position to allow a perfect make-up. The chairs are transportable thanks to the suitable bag (either as trolley or a shoulder bag) and they can be customized printing the name or logo.

#### HR SYSTEM HEADREST FOR CHAIR

The HR System headrest is patented and exclusive by Cantoni.

Ideal for long make-up sessions, it allows the customer to feel comfortable and to the make-up artist to have the face in an optimal position for make up. Adjustable in height and tilt. Available for all models of make-up chairs by Cantoni. Black painted aluminium structure.

#### HR SYSTEM: HOW TO USE IT

This accessory can be applied to the chair when required.

It can be adjusted in height and, above all, it is reclining thanks to a special mechanism which permits to regulate the head rest easily and fast. It grants the maximum comfort both for clients and professionals.