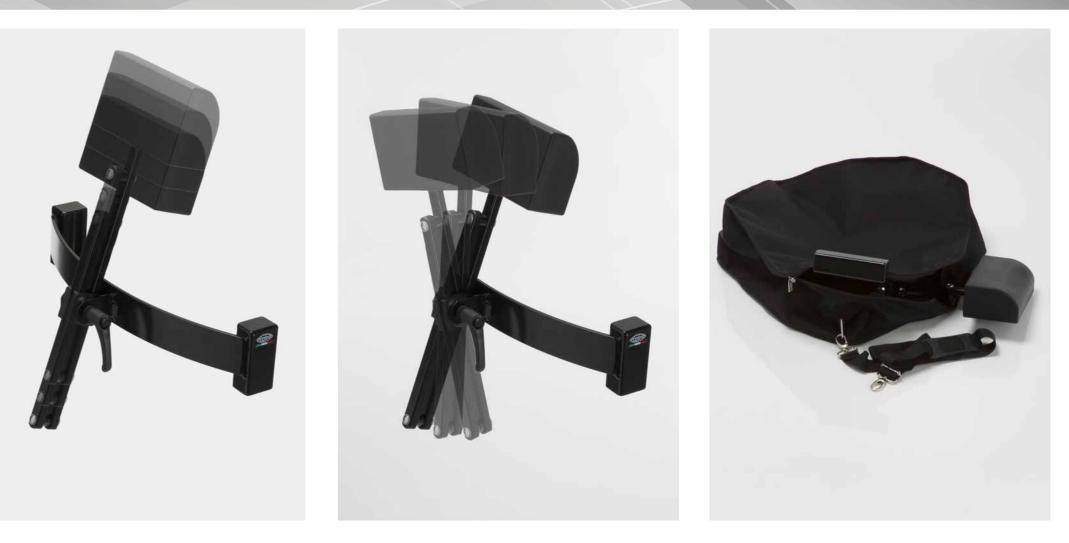

Each of the make-up chair by Cantoni can be supplied with removable headrest, an exclusive feature by Cantoni, reclining and adjustable in height, especially useful during long make-up sessions: the model or the customer will keep the head still, comfortable and in an ideal position to allow a perfect make-up. The chairs are transportable thanks to the suitable bag (either as trolley or a shoulder bag) and they can be customized printing the name or logo.

#### HR SYSTEM HEADREST FOR CHAIR

The HR System headrest is patented and exclusive by Cantoni.

Ideal for long make-up sessions, it allows the customer to feel comfortable and to the make-up artist to have the face in an optimal position for make up. Adjustable in height and tilt. Available for all models of make-up chairs by Cantoni. Black painted aluminium structure.

#### HR SYSTEM: HOW TO USE IT

This accessory can be applied to the chair when required.

It can be adjusted in height and, above all, it is reclining thanks to a special mechanism which permits to regulate the head rest easily and fast. It grants the maximum comfort both for clients and professionals.

# B02A /B02.A.TR handles.

Padded bag in technical fabric for S102.A and S102.A.2H models It allows to carry the chair with ease and protects it from scratches and bumps. With shoulder strap and

Also **available** with **trolley** (mod.B02A.TR)

#### B02/B02.TR

Padded bag in technical fabric for model S102.N. It allows to carry the foldable chair with ease and protects it from scratches and bumps. With shoulder strap and handles. Also **available** with **trolley** (mod. B02.TR)