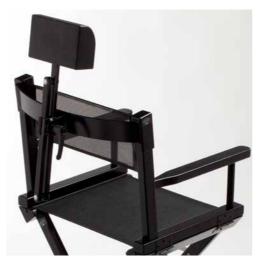

### **Technical Details**

internal dimensions of drawer: 400x430x60h mm

Designed to provide maximum comfort and functionality to beauty make-up artist professionals, the make-up chairs are elegant, functional and safe. From 1996 to date, the range has been enriched with different models and details have been refined to obtain high quality make-up chairs, which stand out for reliability, portability and durability.

To make the daily work of make-up-artist easier, more comfortable and safe, the materials are chosen with care, the structure and the accessories designed in every detail: reinforced support elements for the seat, footrest fast joint system for S102 models, anti-tipping structure (for models S104 and S105).

Each of the make-up chair by Cantoni can be supplied with removable headrest, an exclusive feature by Cantoni, reclining and adjustable in height, especially useful during long make-up sessions: the model or the customer will keep the head still, comfortable and in an ideal position to allow a perfect make-up. The chairs are transportable thanks to the suitable bag (either as trolley or a shoulder bag) and they can be customized printing the name or logo.

## **MAKE-UP CHAIRS** LINE OF CHAIRS for make-up and aesthetics

Armrests in stained ash. The seat and backrest are padded and upholstered with faux leather

Anti-tipping footrest

DETACHABLE HEADREST on request