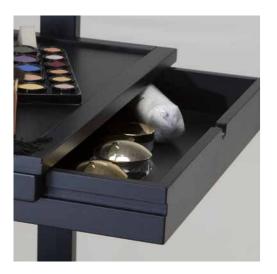

TELESCOPIC TROLLEY with spring lock button REINFORCED STRAP HANDLES

REINFORCED CHROME HINGES

SLIDING TRAYS KEY LOCKS

## NEW EVO

ANODIZED ALUMINIUM PROFILE ABS STRUCTURE Convex design Cover

THERMOFORMED INTERIOR Magnetic lock sliding trays with aluminium guides. Large interior

*HOLDING F ACE-CHART STAND Universal power socket 110-240V* 