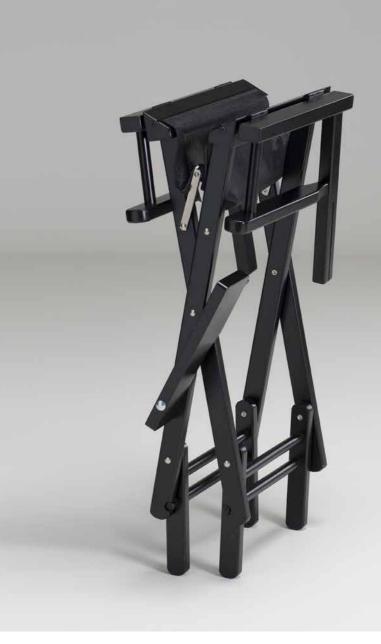

### **Technical Details**

internal dimensions of drawer: 400x430x60h mm

Designed to provide maximum comfort and functionality to beauty make-up artist professionals, the make-up chairs are elegant, functional and safe. From 1996 to date, the range has been enriched with different models and details have been refined to obtain high quality make-up chairs, which stand out for reliability, portability and durability.

To make the daily work of make-up-artist easier, more comfortable and safe, the materials are chosen with care, the structure and the accessories designed in every detail: reinforced support elements for the seat, footrest fast joint system for S102 models, anti-tipping structure (for models S104 and S105).

Each of the make-up chair by Cantoni can be supplied with removable headrest, an exclusive feature by Cantoni, reclining and adjustable in height, especially useful during long make-up sessions: the model or the customer will keep the head still, comfortable and in an ideal position to allow a perfect make-up. The chairs are transportable thanks to the suitable bag (either as trolley or a shoulder bag) and they can be customized printing the name or logo.